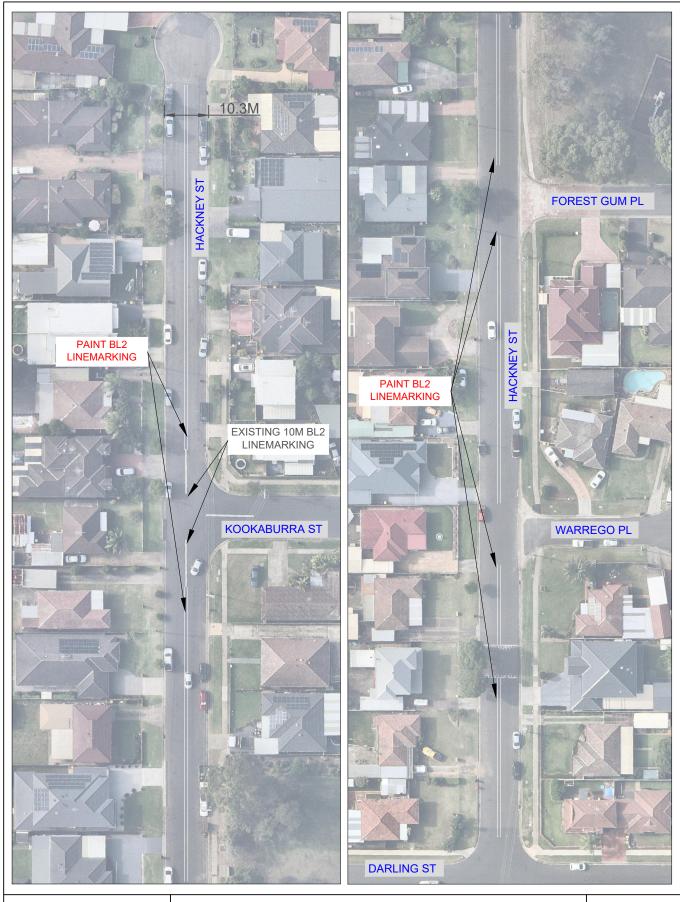

### ITEM CTC-24-037 - DUNMORE STREET, WENTWORTHVILLE - REQUEST FOR A MARKED PEDESTRIAN CROSSING

The Traffic Committee recommends that:

- 1. The provision of a marked pedestrian crossing on Dunmore Street, Wentworthville not be supported at this time.
- 2. The installation of pedestrian warning signs on all approaches to the roundabout as per the attached plan be approved.
- 3. The concerned resident be notified of the outcome.