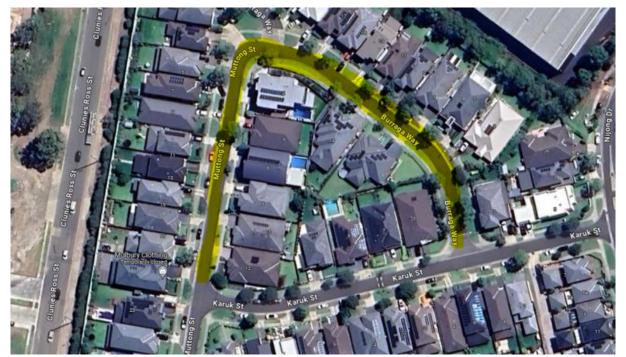

### 1 November 2023

In accordance with the CTC recommendation, a consultation was carried out in September 2023 and the result was reported (CTC-23-185) along with a traffic condition review to November 2023 Cumberland Traffic Committee, CTC recommended that: