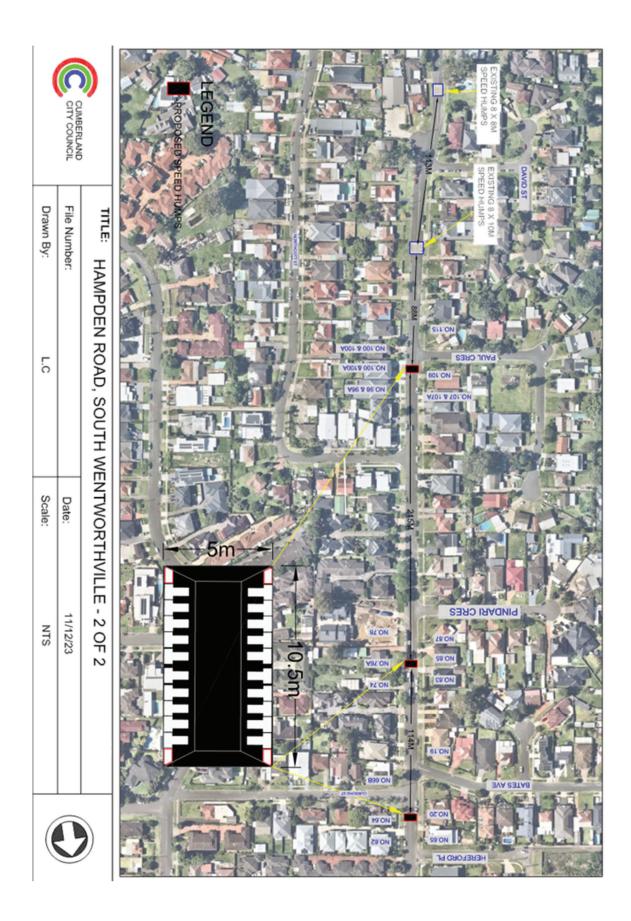

### ITEM CTC-24-056 - HAMPDEN ROAD, SOUTH WENTWORTHVILLE - ROAD SAFETY CONCERNS

The Traffic Committee recommends that:

- 1. The installation of speed humps on Hampden Road, South Wentworthville in accordance with the attached plan be approved.
- Council investigate other alternative road safety measures at particular locations along Hampden Road, as outlined in this report, and report the findings to the Traffic Committee in April 2024.
- 3. Council notify affected/ concerned residents of the outcome.

**Moved** Ms Irene Xu, **Seconded** Leading Senior Constable William Graham