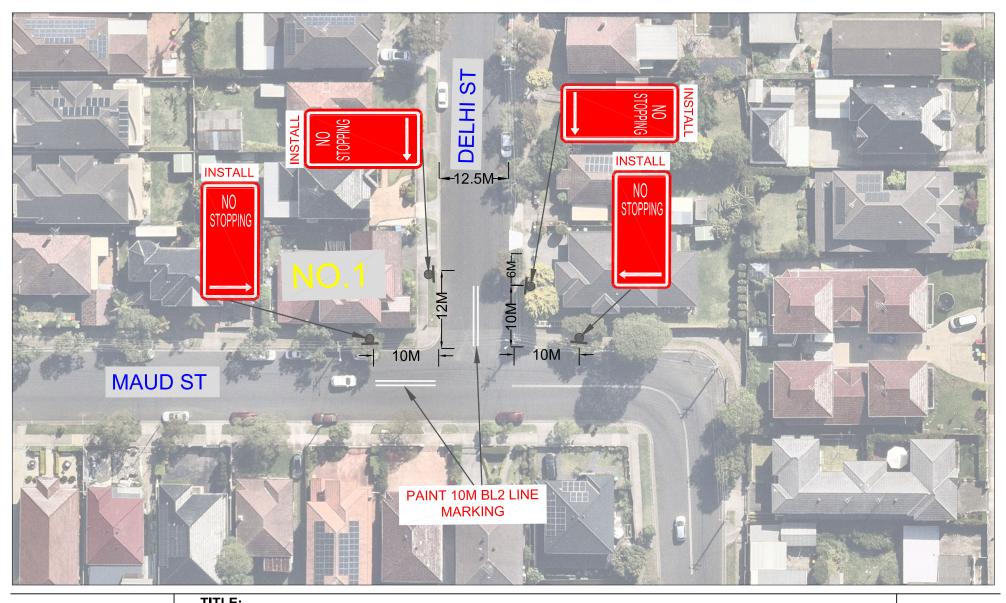

#### The Traffic Committee recommends that:

- The installation of 'No Stopping' signs and line marking on Delhi Street and Maud Street, Lidcombe in accordance with the attached plan be approved.
- 2. The affected residents be notified of the outcome.

A site inspection indicated that vehicles are parking within 10 metres at the intersection. It is proposed to install BL2 line marking on the north and west of the intersection. It is also proposed to install 10m 'No Stopping' signs on the northern side of Maud Street, 10m 'No Stopping' sign on the eastern side of Delhi Street and 12m 'No Stopping' sign on the western side in Delhi Street. The 12m will discourage people from parking adjacent to the short available distance between the intersection and the existing driveway of No.1.