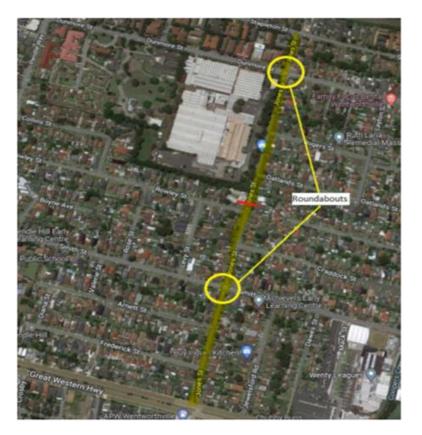

### 1 November 2023

In accordance with the CTC recommendation, a consultation was carried out in September 2023 and the result was reported (CTC-23-185) along with a traffic condition review to November 2023 Cumberland Traffic Committee, CTC recommended that: