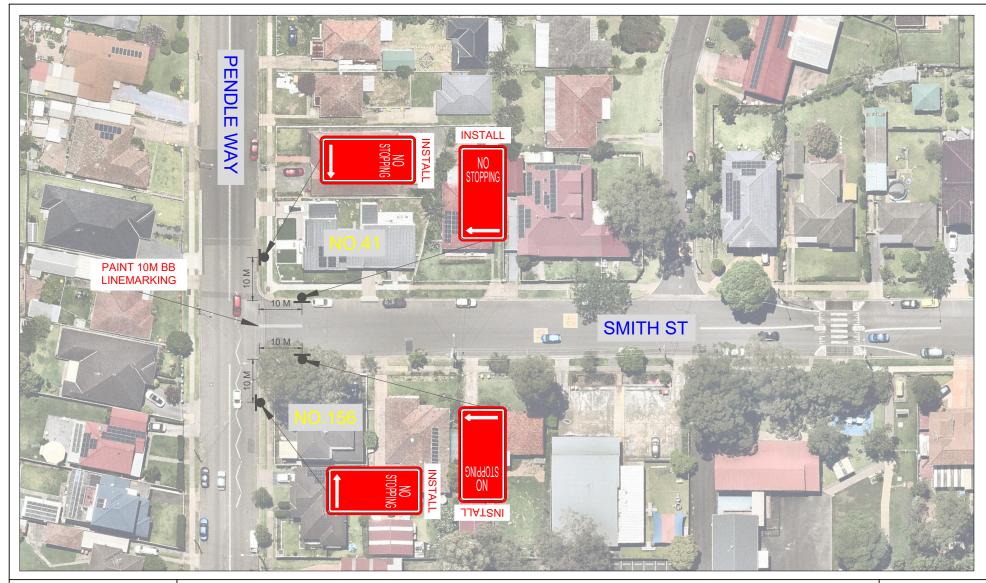

### 1 November 2023

In accordance with the CTC recommendation, a consultation was carried out in September 2023 and the result was reported (CTC-23-185) along with a traffic condition review to November 2023 Cumberland Traffic Committee, CTC recommended that: