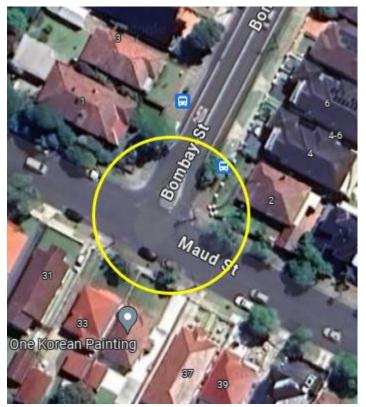

#### **REPORT**

Maud Street, Lidcombe is a local road that runs in an east-west direction between John Street and Swete Steet with a speed limit of 50 km/h. It has a width of approximately 12.5m and parking is permitted on both sides of the road unless otherwise signposted.

Bombay Street is a local road that runs in a north-south direction with speed limit of 50 km/h. It has a width of approximately 12.5m and parking is permitted on both sides of the road unless otherwise signposted.

Bombay Street and Maud Street form a T-intersection with 'Give Way' sign and line marking in Bombay Street giving priority to Maud Street.

The map below shows the intersection.

Figure 1 - Locality Plan

The latest Centre for Road Safety accident data indicated that there were two reported accidents at this intersection in the 5 years ending June 2023.