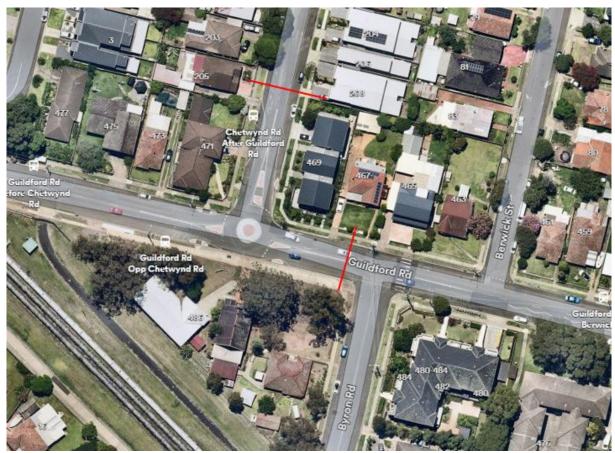

- 1. The installation of traffic calming devices on Denmark Street, Merrylands not be supported.
- 2. Council undertake traffic count data on Denmark Street along with community consultation and report back to the Traffic Committee in June 2023.

### 1 November 2023

In accordance with the CTC recommendation, a consultation was carried out in September 2023 and the result was reported (CTC-23-185) along with a traffic condition review to November 2023 Cumberland Traffic Committee, CTC recommended that:

- 1. The installation of traffic calming devices on Denmark Street, Merrylands be supported in principle.
- 2. Council prepares design of speed humps and undertake consultation with directly affected and adjacent properties and report back to the Traffic Committee in April 2024.