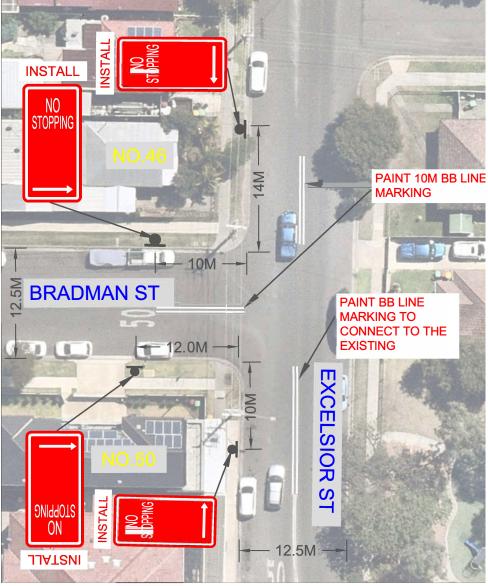

ing at the two intersections. The signage and line marking would strengthen the Road Rules requirements and stop vehicles from parking too close to the intersection.

The 'No Stopping' sign is proposed to be installed on the south-eastern side of Bradman Street at 12 metres to prevent vehicle parking too close to the driveway of No.50.

#### CONSULTATION

The proposal was notified to the impacted and adjacent residents for a period of 14 days starting from 15 November 2023 to 29 November 2023.

There were no responses received.

#### **ATTACHMENTS**

1. Plan - Bradman Street, Merrylands - Proposed 'No Stopping' signage and linemarking at intersections \$\mathcal{1}\$

### Attachment 1

Plan - Bradman Street, Merrylands - Proposed 'No Stopping' signage and linemarking at intersections









CTC-24-007 - Attacriment i

| TITLE:       | BRADMAN ST AT WOODVILLE RD AND EXCELSIOR ST, MERRYLANDS - PARKING RESTRICTIONS |        |           |  |
|--------------|--------------------------------------------------------------------------------|--------|-----------|--|
| File Number: |                                                                                | Date:  | 9/11/2023 |  |
| Drawn By:    | L.C                                                                            | Scale: | NTS       |  |





### GLADSTONE STREET, MERRYLANDS - PROPOSED SIGNAGE AND LINEMARKING

Directorate: Environment and Planning

Responsible Officer: Acting Manager Engineering and Building

Electorate: Granville
Police Area Command (PAC): Cumberland

Agenda Part Part 1

Note: Recommended for Ap