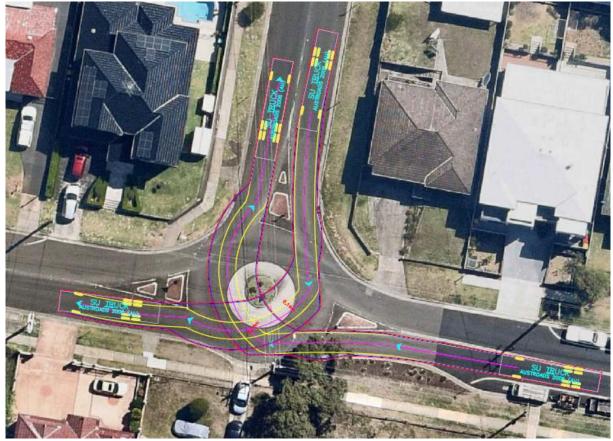

### ITEM CTC-24-018 - BOOMERANG STREET, GRANVILLE - PROPOSED INSTALLATION OF RUMBLE STRIPS