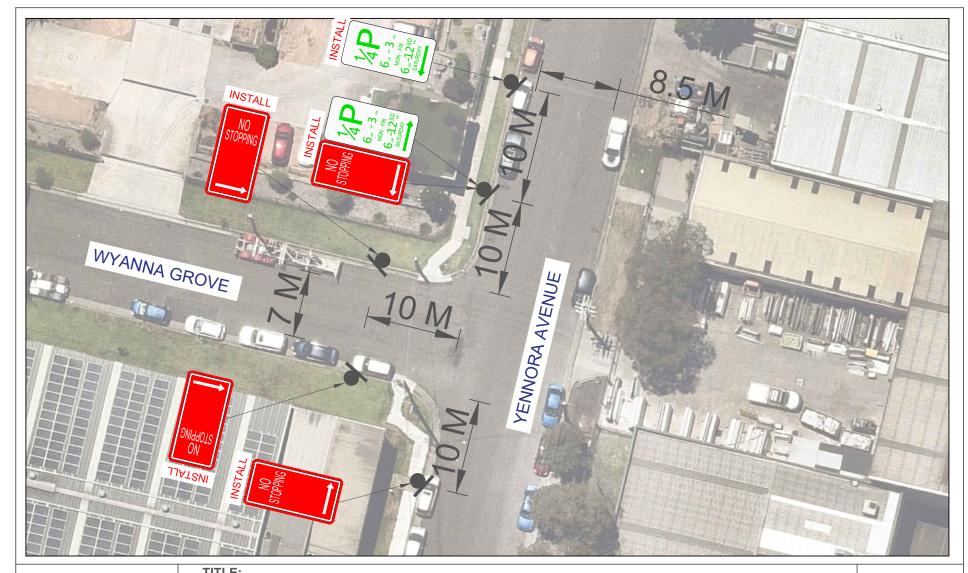

g restrictions which would increase parking turnover for the business.

A site inspection also indicated that vehicles are parking within 10 metres at the intersection. It is proposed to install 10m 'No Stopping' restrictions at the intersection. The signage would strengthen the Road Rules requirement and stop vehicles from parking too close to the intersection.



#### **CONSULTATION**

The proposal was notified to the impacted and adjacent residents for a period of 14 days starting from 12 February 2024 to 26 February 2024. There were no responses received.

#### **ATTACHMENTS**

1. Plan – Yennora Avenue and Wyanna Grove, Yennora – Proposed parking restrictions  $\underline{\mathbb{J}}$ 

## Attachment 1

Plan – Yennora Avenue and Wyanna Grove, Yennora – Proposed parking restrictions







| YENNORA      | AVENUE, YENNORA - 1 | 5 MINUTE PARKING AN | D NO STOPPING |  |
|--------------|---------------------|---------------------|---------------|--|
| File Number: |                     | Date:               | 2/02/2024     |  |
| Drawn By:    | Y.R                 | Scale:              | NTS           |  |
|              |                     |                     |               |  |



CTC-24-070 – Attachment 1 Page 121



## LANCE CRESCENT, GREYSTANES - PROPOSED RELOCATION OF THE EXISTING 'NO STOPPING' AND 'NO PARKING' SIGNAGE

Directorate: Environment and Planning

Responsible Officer: Acting Manager Engineering and Building

Electorate: Prospect
Police Area Command (PAC): Cumberland

Agenda Part Part 1

Note: Recommended for Approval under Delegated Authority

#### **S