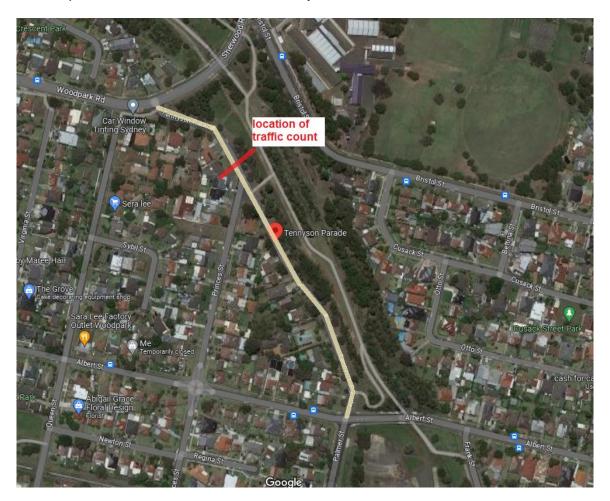

### 1 November 2023

In accordance with the CTC recommendation, a consultation was carried out in September 2023 and the result was reported (CTC-23-185) along with a traffic condition review to November 2023 Cumberland Traffic Committee, CTC recommended that: