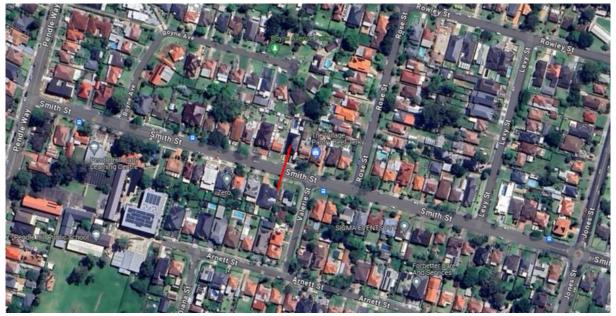

### 1 November 2023

In accordance with the CTC recommendation, a consultation was carried out in September 2023 and the result was reported (CTC-23-185) along with a traffic condition review to November 2023 Cumberland Traffic Committee, CTC recommended that: