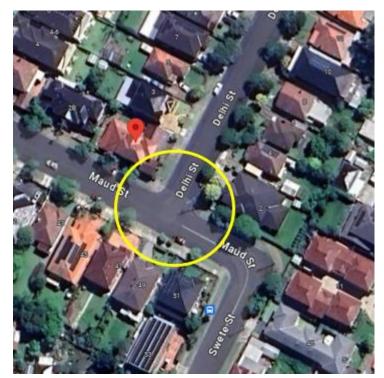

Delhi Street and Maud Street form a T-intersection with priority to Maud Street.

The map below shows the intersection.

Figure 1 – Locality Plan

The latest Centre for Road Safety accident data indicated that there were no reported accidents at this intersection in the 5 years ending June 2023.

A site inspection indicated that vehicles are parking within 10 metres at the intersection. It is proposed to install BL2 line marking on the north and west of the intersection. It is also proposed to install 10m 'No Stopping' signs on the northern side of Maud Street, 10m 'No Stopping' sign on the eastern side of Delhi Street and 12m 'No Stopping' sign on the western side in Delhi Street. The 12m will discourage people from parking adjacent to the short available distance between the intersection and the existing driveway of No.1.