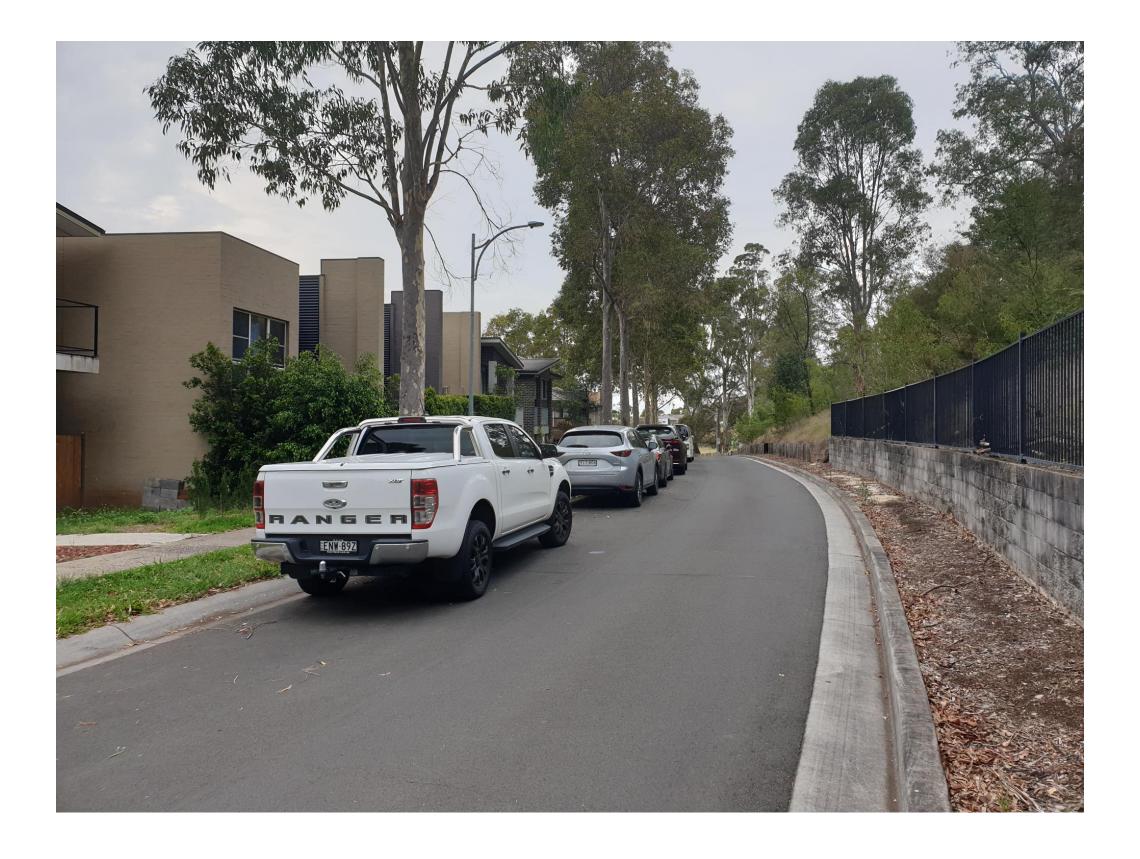

| CTC-24- | NIJONG DRIVE, PEMULWUY – REMOVAL OF |  |   |   | l |
|---------|-------------------------------------|--|---|---|---|
| 077     | REDUNDANT 'BUS ZONE' SIGNAGE        |  | × | × |   |