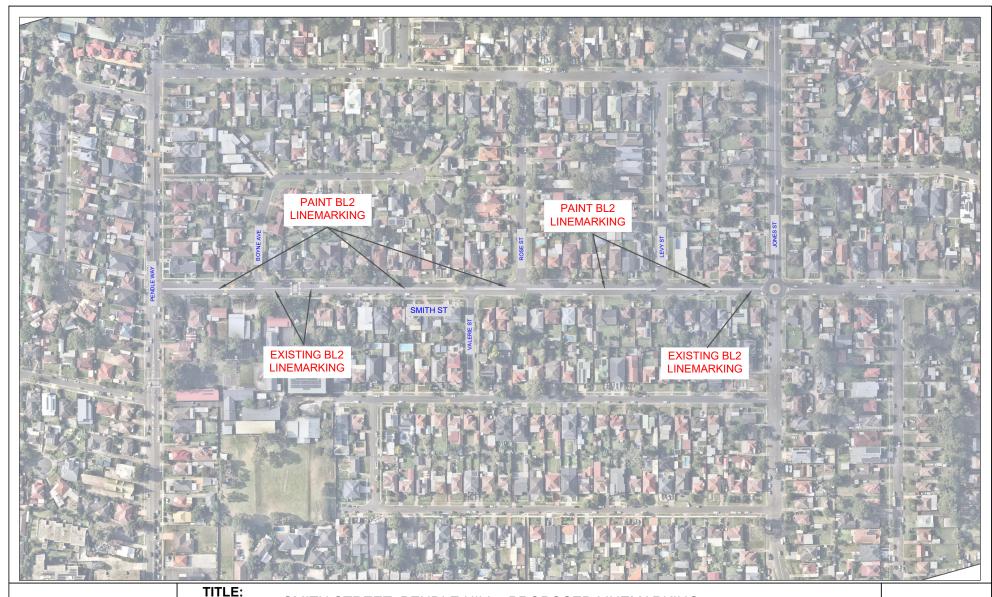

### 1 November 2023

In accordance with the CTC recommendation, a consultation was carried out in September 2023 and the result was reported (CTC-23-185) along with a traffic condition review to November 2023 Cumberland Traffic Committee, CTC recommended that: