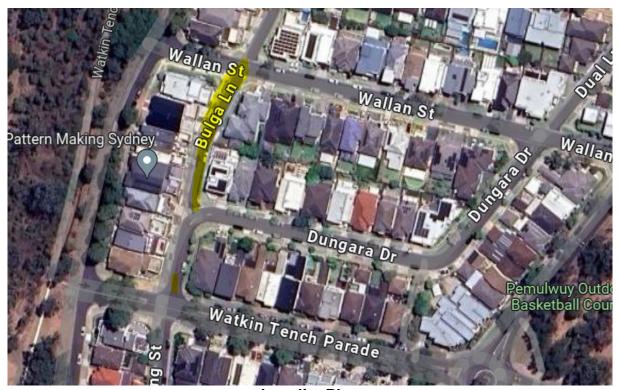

Moved Ms Irene Xu, Seconded Mr George Campbell.

### ITEM CTC-24-023 - WINGELLO STREET AND SWIFT STREET, GUILDFORD - PROPOSED 'ONE WAY' ARRANGEMENT

#### Resolved by Exception

- 1. Council develop concept plans regarding options on how the one-way arrangement could operate.
- 2. Council to undertake further consultation with the residents and report their findings back to the Traffic Committee.
- 3. The concerned resident be notified of the outcome.