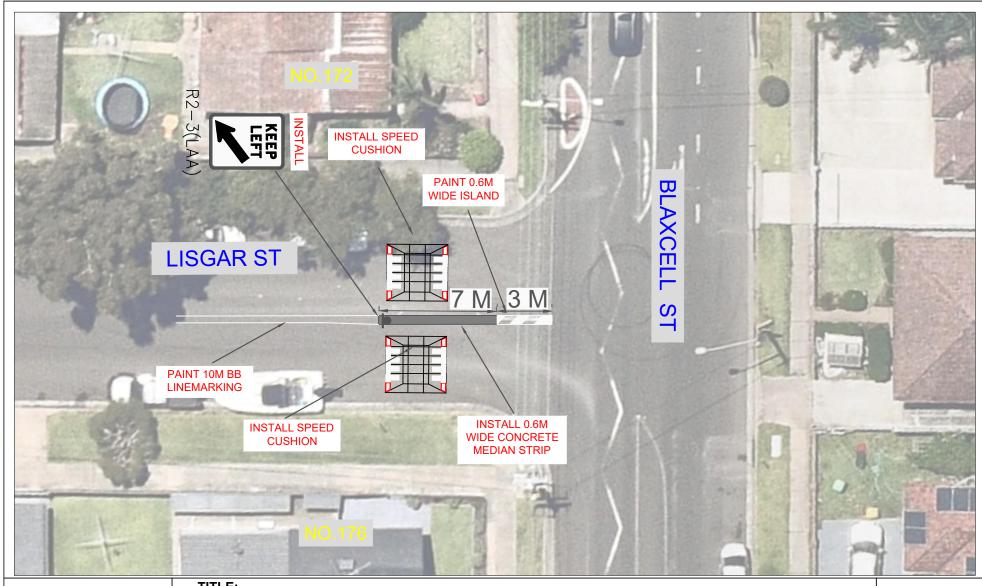

| CTC-24-090 | O'NEILL STREET, GUILDFORD - PROPOSED INTERSECTION TREATMENT AT ELIZABETH STREET 417   |
|------------|---------------------------------------------------------------------------------------|
| CTC-24-091 | DENMARK STREET, MERRYLANDS - ROAD SAFETY CONCERNS - CONSULTATION RESULT 425           |
| CTC-24-092 | PITT STREET, MERRYLANDS - PROPOSED PEDESTRIAN FENCING                                 |
| CTC-24-093 | BLAXCELL STREET AND LISGAR STREET, SOUTH GRANVILLE - INTERSECTION SAFETY CONCERNS 501 |
| CTC-24-094 | WALTERS ROAD AND SECOND AVENUE, BERALA - ROAD SAFETY CONCERNS509                      |
| CTC-24-095 | REGENT STREET, REGENTS PARK - REQUEST FOR BANNING RIGHT TURNS INTO AMY STREET521      |