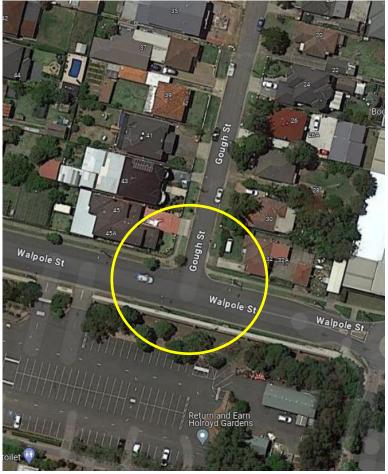

ole Street, Holroyd in accordance with the attached plan be approved.
- 2. The affected / concerned residents be notified of the outcome.

#### **REPORT**

Walpole Street is a local road that runs in an east-west direction between Crescent Street and Pitt Street with a speed limit of 50 km/h. It has a width of approximately 12.5m and parking is permitted on both sides of the road unless otherwise signposted.

Gough Street is a local road that runs in a north-south direction between Walpole Street and Robert Street with a speed limit of 50 km/h. It has a width of approximately 7.8m and parking is permitted on both sides of the road unless otherwise signposted.

Gough Street and Walpole Street forms a T- intersection with priority to Walpole Street.

The map below shows the intersection.





**Locality Plan** 

The latest Centre for Road Safety accident data indicated that there were no reported accidents at this intersection in the last 5 years ending December 2022.

A site inspection indicated that vehicles are parking within 10 metres at the intersection. It is proposed to install 10m 'No Stopping' restrictions and 'BL2' line marking at the intersection. The signage and line marking would strengthen the Road Rules requirement and stop vehicles from parking too close to the intersection.

The 'No Stopping' signs are proposed to be installed on both sides of Gough Street at 10 - 13m to allow vehicles to safely pass a parked car without encroaching the proposed 'BL2' line marking.

#### **CONSULTATION**

The proposal was notified to the impacted and adjacent residents for a