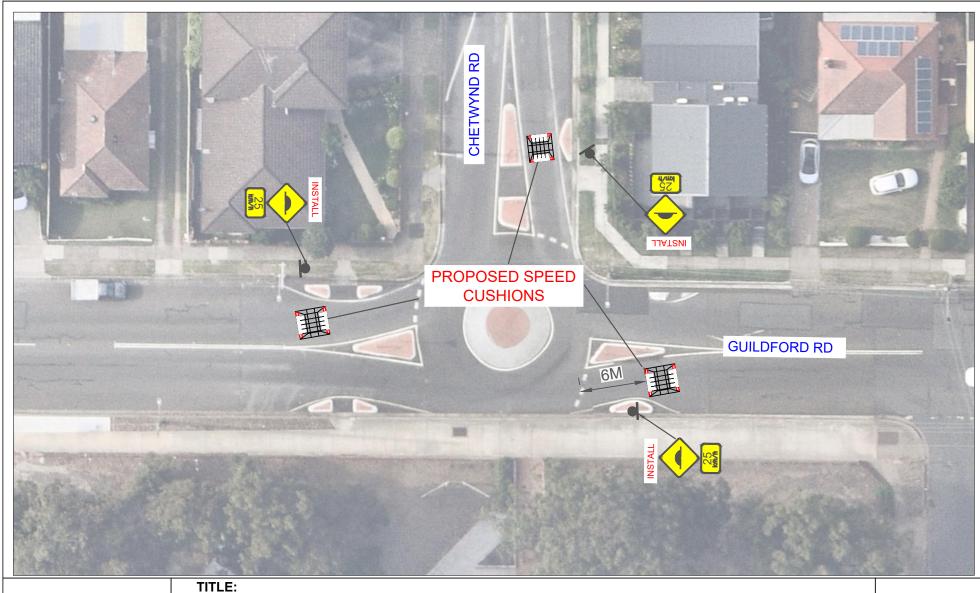

- 1. The installation of traffic calming devices on Denmark Street, Merrylands not be supported.
- 2. Council undertake traffic count data on Denmark Street along with community consultation and report back to the Traffic Committee in June 2023.

### 1 November 2023

In accordance with the CTC recommendation, a consultation was carried out in September 2023 and the result was reported (CTC-23-185) along with a traffic condition review to November 2023 Cumberland Traffic Committee, CTC recommended that:

- 1. The installation of traffic calming devices on Denmark Street, Merrylands be supported in principle.
- 2. Council prepares design of speed humps and undertake consultation with directly affected and adjacent properties and report back to the Traffic Committee in April 2024.