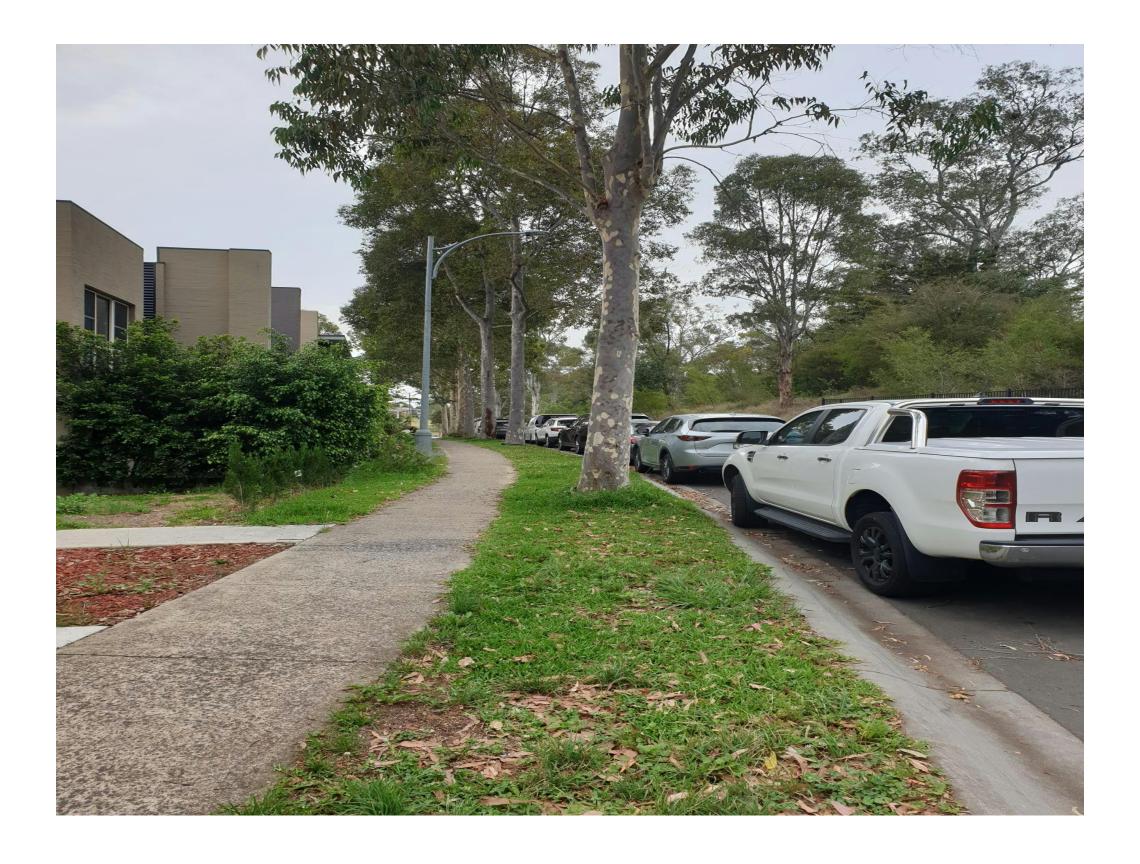

| CTC-24- | NIJONG DRIVE, PEMULWUY – REMOVAL OF |  |   |   | l |
|---------|-------------------------------------|--|---|---|---|
| 077     | REDUNDANT 'BUS ZONE' SIGNAGE        |  | × | × |   |