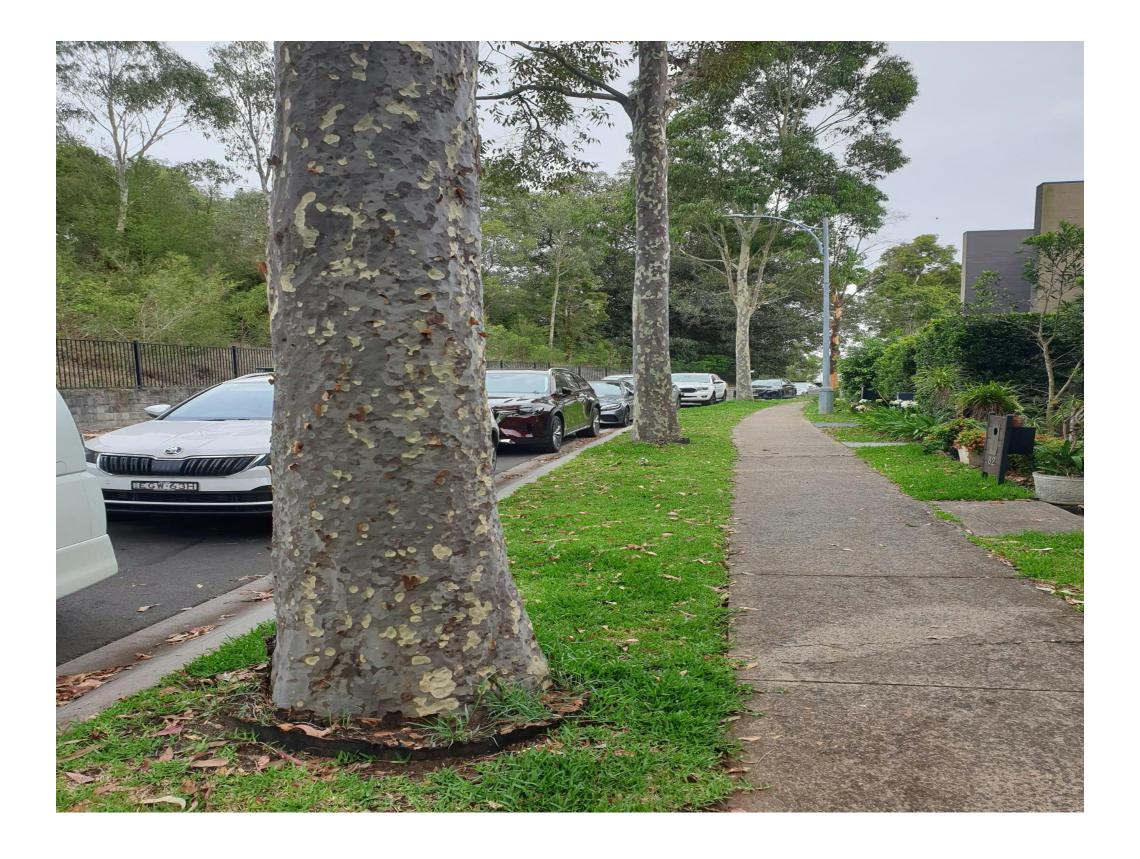

| CTC-24- | NIJONG DRIVE, PEMULWUY – REMOVAL OF |  |   |   | l |
|---------|-------------------------------------|--|---|---|---|
| 077     | REDUNDANT 'BUS ZONE' SIGNAGE        |  | × | × |   |