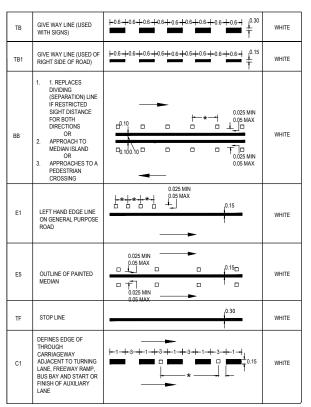

be impacted by the proposed work.

#### **ATTACHMENTS**

1. Plan – Gladstone Street, Merrylands – Proposed signage and linemarking J.

### Attachment 1

Plan – Gladstone Street, Merrylands – Proposed signage and linemarking





HOLDING LINE

HOLDING LINE

DOUBLE BARRIER LINE

LEFT HAND EDGE LINE

OUTLINE OF PAINTED MEDIAN

HOLDING LINE

EDGE OF THROUGH CARRIAGEWAY LANE

RA5R

NOTE:

MARKERS TO BE MONO- DIRECTIONAL WHITE

REFLECTIVE UNLESS NOTED OTHERWISE.

#### SIGN POSTING:

GIVE WAY

ROAD NAME 0 STREET SIGN (CCC SD-R18) NO STOPPING

1 HOUR PARKING

KEEP LEFT ALL TRAFFIC LEFT

NOTE:

1. TRAFFIC MANAGEMENT SCHEME SIGN POSTING AND LINE MARKING TO BE IN ACCORDANCE TO R.M.S. (R.T.A.) STANDARD DELINEATION GUIDELINES AND AUSTRALIAN STANDARDS AS 1742.2-2009. SIGNS SHOWN ARE DIAGRAMMATIC ONLY.



TRAFFIC IN LANE MUST MOVE TO THE LEFT









12/02/2024 I.S.N. J.A.B D ISSUE FOR CONSTRUCTION CERTIFICATE C ISSUE FOR CONSTRUCTION CERTIFICATE 05/02/2024 I.S.N. J.A.B B ISSUE FOR CONSTRUCTION CERTIFICATE A ISSUE FOR CONSTRUCTION CERTIFICATE 21/03/2023 P.B.T. J.A.E Date Design Ch

**CUMBERLAND** CITY COUNCIL



**TELFORD**CIVIL DESIGN & CONSTRUCTION EXCELLENCE Level 14, 32 Smith Street, Parramatta NSW 2150 PO BOX 3579 Parramatta

224-240 PITT STREET, MERRYLANDS **PUBLIC DOMAIN WORKS** CIVIL ENGINEERING PLANS CONSTRUCTION CERTIFICATE

SIGNAGE AND LINE MARKING PLAN

23060



## JOSEPHINE STREET, MERRYLANDS WEST - PROPOSED 'NO STOPPING' RESTRICTIONS

Directorate: Environment and Planning

Responsible Officer: Acting Manager Engineering and Building

Electorate: Granville
Police Area Comman