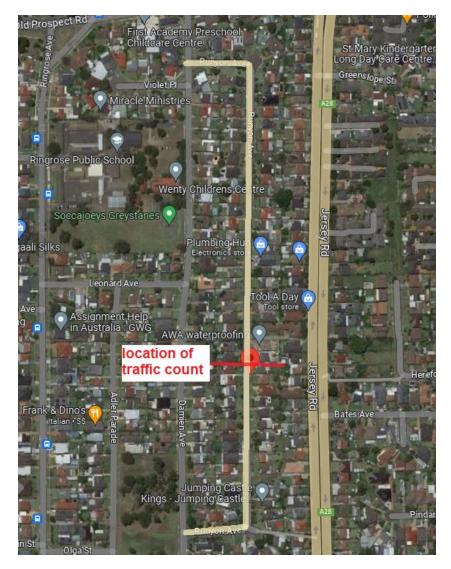

#### Walters Road and Second Avenue, Berala

Clr Diane Colman advised of residents' safety concerns at this intersection after a recent incident involving a flipped car and another driving into a house. It was requested that the intersection be investigated for safety measures with a report back to the Traffic Committee.

#### Fowler Road and Dennistoun Avenue, Guildford West

Clr Diane Colman advised of residents' concern of this intersection regarding:

1. insufficient lighting as the intersection is too dim.

2. installed bollards are not effective for trucks that frequently turn at this intersection. It was requested that consideration be made to utilising the same approach at Nyrang Street, Lidcombe near the Toohey's site.

Clr Colman requested traffic count data to include the vehicle class as previously done with other reports and for this report to be brought back to the Traffic Committee.

Mr Cavallo advised that this has been raised by the Intermodal Terminal Community Consultative Group who will be discussing this further at their next meeting, adding that any discussion will be provided in the report back to the Traffic Committee.