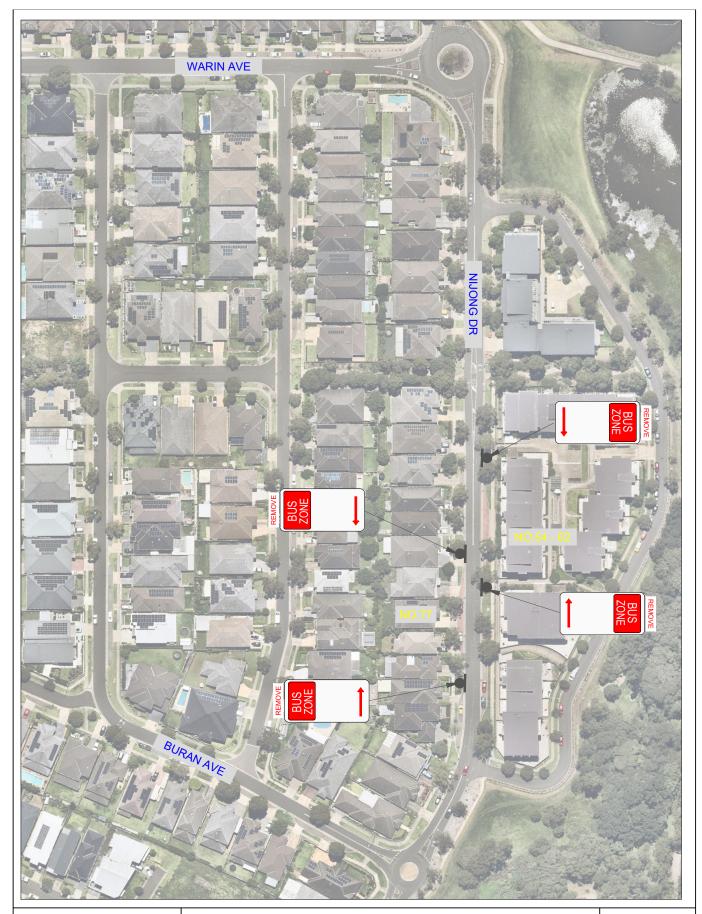

| CTC-24- | NIJONG DRIVE, PEMULWUY – REMOVAL OF |  |   |   | l |
|---------|-------------------------------------|--|---|---|---|
| 077     | REDUNDANT 'BUS ZONE' SIGNAGE        |  | × | × |   |