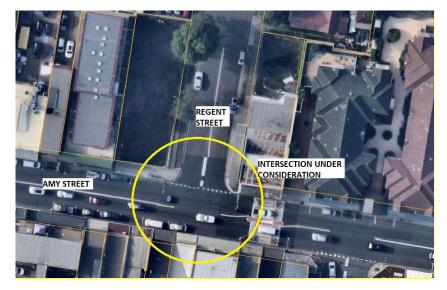

#### Walters Road and Second Avenue, Berala

Clr Diane Colman advised of residents' safety concerns at this intersection after a recent incident involving a flipped car and another driving into a house. It was requested that the intersection be investigated for safety measures with a report back to the Traffic Committee.

Mr George Campbell raised concern of the traffic crash statistics received and requested that Centre for Road Safety be queried regarding any details of this incident. Mr Campbell further added that the incident occurred on 14<sup>th</sup> December 2023 and that a previous Council resolution noted a review of Council's previous decision.