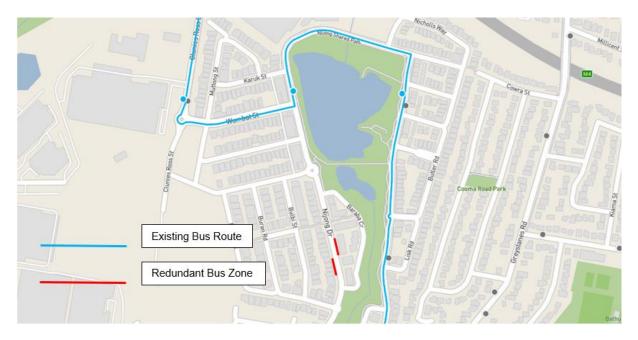

| CTC-24- | NIJONG DRIVE, PEMULWUY – REMOVAL OF |  |   |   | l |
|---------|-------------------------------------|--|---|---|---|
| 077     | REDUNDANT 'BUS ZONE' SIGNAGE        |  | × | × |   |