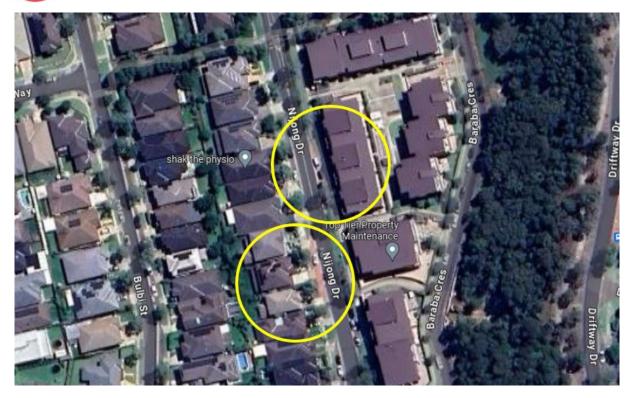

| CTC-24- | NIJONG DRIVE, PEMULWUY – REMOVAL OF |  |   |   | l |
|---------|-------------------------------------|--|---|---|---|
| 077     | REDUNDANT 'BUS ZONE' SIGNAGE        |  | × | × |   |