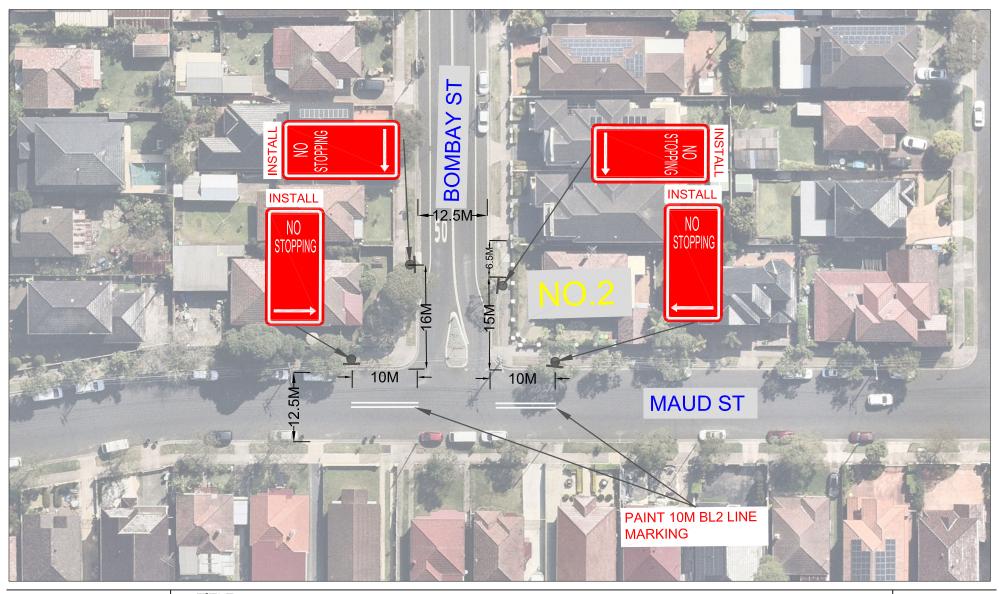

A site inspection indicated that vehicles are parking within 10 metres at the intersection. It is proposed to install 10m 'No Stopping' signs and 10m BL2 line marking on the east and west side of the intersection on Maud Street. For the eastern and southern side of Bombay Street it is proposed to install 15-16m 'No Stopping' signs to support the existing EL1 line marking.

Therefore, it is proposed to install the 'No Stopping' signs and BL2 line marking at the intersection of Bombay Street and Maud Street, Lidcombe as per the attached plan.

#### **ATTACHMENTS**

1. Plan - Maud Street and Bombay Street, Lidcombe - Proposed 'No Stopping' restrictions and linemarking  $\underline{\mathbb{J}}$ 

### Attachment 1

Plan - Maud Street and Bombay Street, Lidcombe - Proposed 'No Stopping' restrictions and linemarking

| MAUD ST AN   | ND BOMBAY ST , LIDC | COMBE - PARKING RESTR | RICTIONS  |  |
|--------------|---------------------|-----------------------|-----------|--|
| File Number: |                     | Date:                 | 19/3/2024 |  |
| Drawn By:    | L.C                 | Scale:                | NTS       |  |
| ı            |                     | 1                     |           |  |