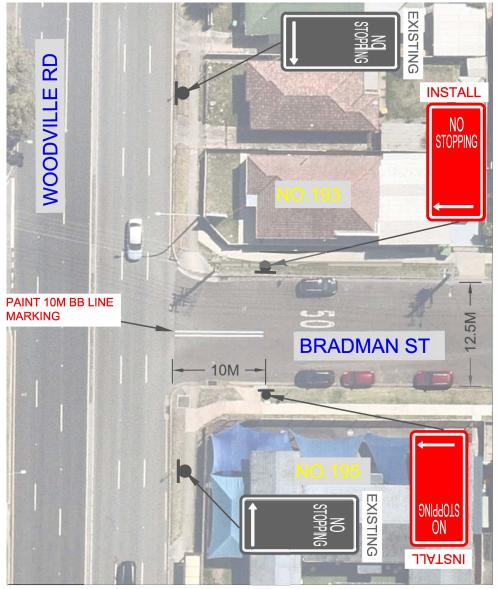

rking at the two intersections. The signage and line marking would strengthen the Road Rules requirements and stop vehicles from parking too close to the intersection.

The 'No Stopping' sign is proposed to be installed on the south-eastern side of Bradman Street at 12 metres to prevent vehicle parking too close to the driveway of No.50.

#### CONSULTATION

The proposal was notified to the impacted and adjacent residents for a period of 14 days starting from 15 November 2023 to 29 November 2023.

There were no responses received.

#### **ATTACHMENTS**

1. Plan - Bradman Street, Merrylands - Proposed 'No Stopping' signage and linemarking at intersections \$\mathcal{1}\$

### Attachment 1

Plan - Bradman Street, Merrylands - Proposed 'No Stopping' signage and linemarking at intersections









CTC-24-007 - Attacriment i

| TITLE:       | BRADMAN ST AT WOODVILLE RD AND EXCELSIOR ST, MERRYLANDS - PARKING RESTRICTIONS |        |           |  |
|--------------|--------------------------------------------------------------------------------|--------|-----------|--|
| File Number: |                                                                                | Date:  | 9/11/2023 |  |
| Drawn By:    | L.C                                                                            | Scale: | NTS       |  |





### GLADSTONE STREET, MERRYLANDS - PROPOSED SIGNAGE AND LINEMARKING

Directorate: Environment and Planning

Responsible Officer: Acting Manager Engineering and Building

Electorate: Granville
Police Area Command (PAC): Cumberland

Agenda Part Part 1

Note: Recommended for