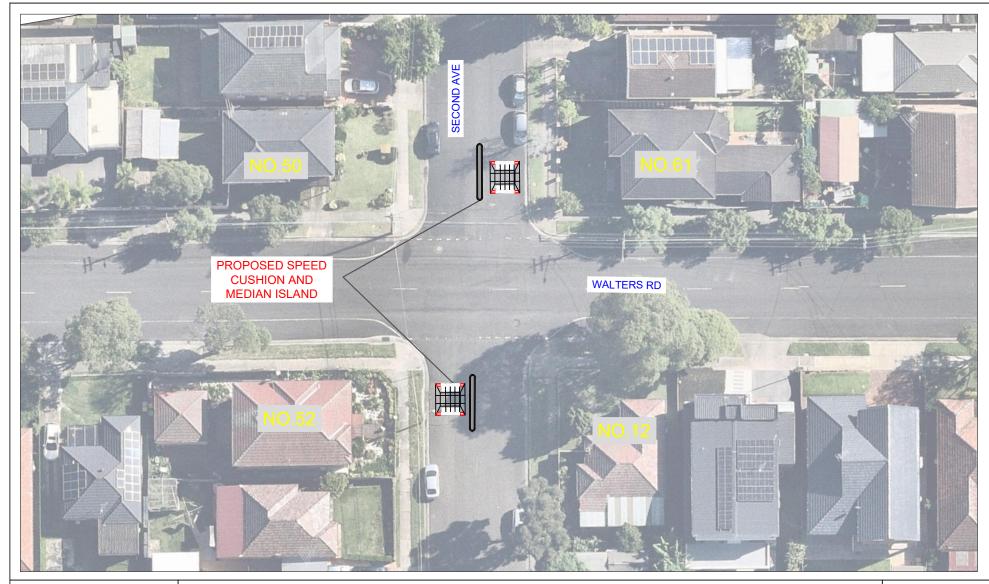

#### Walters Road and Second Avenue, Berala

Clr Diane Colman advised of residents' safety concerns at this intersection after a recent incident involving a flipped car and another driving into a house. It was requested that the intersection be investigated for safety measures with a report back to the Traffic Committee.

Mr George Campbell raised concern of the traffic crash statistics received and requested that Centre for Road Safety be queried regarding any details of this incident. Mr Campbell further added that the incident occurred on 14<sup>th</sup> December 2023 and that a previous Council resolution noted a review of Council's previous decision.