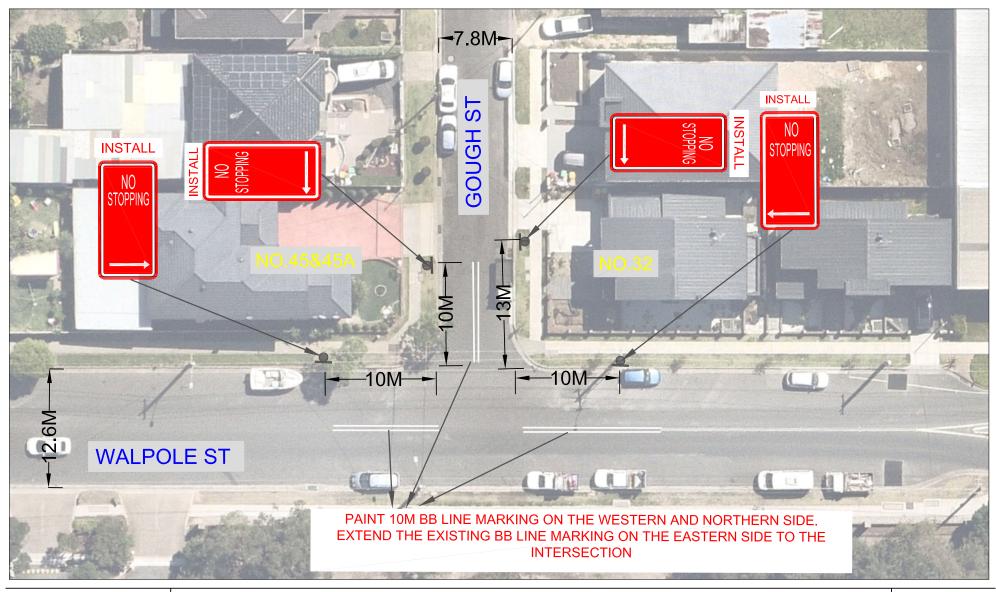

# ITEM CTC-24-036 - LANEWAY BETWEEN VAUGHAN STREET AND FREITAS LANE, LIDCOMBE - PROPOSED TO CONVERT THE LANEWAY TO ONE-WAY TRAFFIC FLOW

Therefore, it is proposed to install the 'No Stopping' signs and BL2 line marking at the intersection of Bombay Street and Maud Street, Lidcombe as per the attached plan.