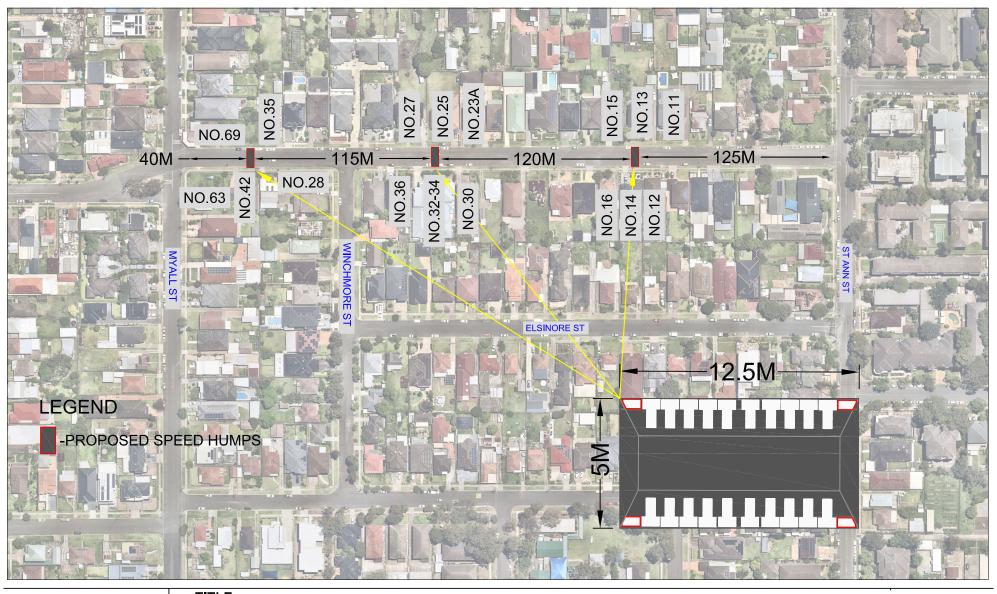

#### **REPORT**

Smith Street is a local road that runs in an east-west direction between Pendle Way and Jones Street with a speed limit of 50 km/h. It has a width of approximately 12.5m and parking is permitted on both sides of the road unless otherwise signposted. Currently, there is a school zone on the eastern end of Smith Street near Pendle way, with a 40km/h speed limit applicable during school hours.

Pendle Way is a collector road that runs in a north-south direction between Joyce Street and Great Western Highway with a speed limit of 50 km/h. This section of Pendle Way has a width of approximately 12.5m and parking is permitted on both sides of the road unless otherwise signposted.

Smith Street and Pendle Way form a T- intersection with priority to Pendle Way.

The map below shows the intersection.

**Locality Plan** 

The latest Centre for Road Safety accident data indicated that there were no reported accidents at this intersection in the last 5 years ending June 2023.

A site inspection indicated that vehicles are parking within 10 metres at the intersection. It is proposed to install 10m 'No Stopping' restrictions and 'BL2' line markings at the intersection. The signage and line marking would strengthen the Road Rules requirement and stop vehicles from parking too close to the intersection.

#### **CONSULTATION**

The proposal was notified to the impacted and adjacent residents for a period of 14 days starting from 29 February 2024 to 15 March 2024. There were no responses received.

#### **ATTACHMENTS**

1. Plan - Smith Street and Pendle Way, Pendle Hill - Proposed parking restrictions and linemarking  $\mbox{\colored}$ 