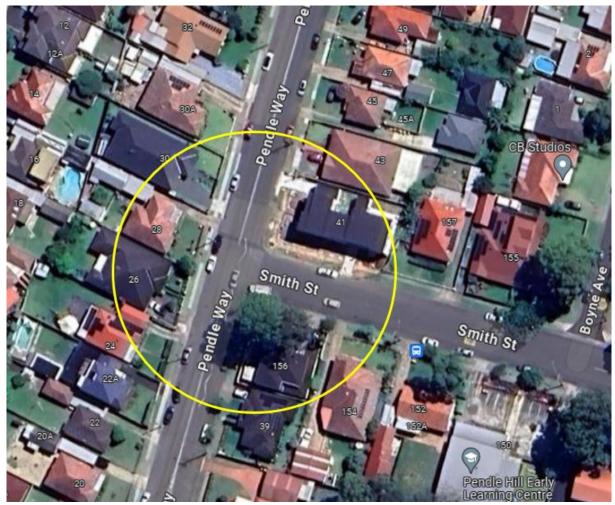

### 1 November 2023

In accordance with the CTC recommendation, a consultation was carried out in September 2023 and the result was reported (CTC-23-185) along with a traffic condition review to November 2023 Cumberland Traffic Committee, CTC recommended that: