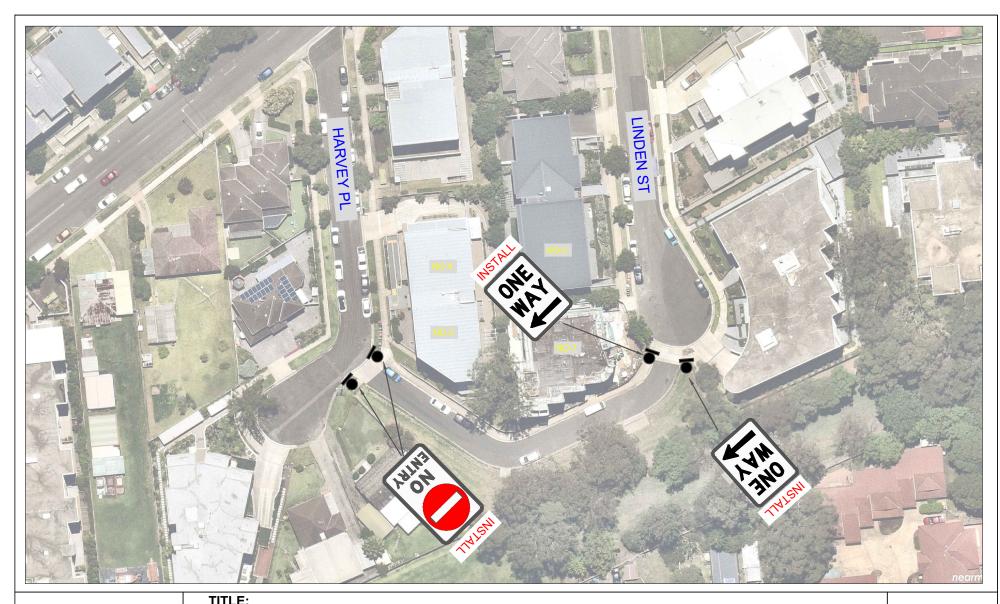

local road network.

A total of 130 letters were distributed to the residents/owners in Linden Street and Harvey Place. Council received 5 responses by the closing date, all of them supported the proposed one-way arrangement.

## **CONSULTATION**

The proposal was notified to the residents in Linden Street and Harvey Place for a period of 14 days from 1 March 2024 to 15 March 2024.

A total of 130 letters were distributed to the residents/owners in Linden Street and Harvey Place. Council received 5 responses by the closing date, all of them supported the proposed one-way arrangement.

## **ATTACHMENTS**

1. Plan - Linden Street and Harvey Place, Toongabbie - Proposed one-way arrangement J

## Attachment 1

Plan - Linden Street and Harvey Place, Toongabbie - Proposed one-way arrangement







|   | IIILE.      | LANEWAY BETWEEN LINDEN ST | AND HARV | EY PL, TOONGABBIE |  |
|---|-------------|---------------------------|----------|-------------------|--|
|   | File Number | :                         | Date:    | 27/2/2024         |  |
|   | Drawn By:   | M.J                       | Scale:   | NTS               |  |
| _ |             |                           | •        |                   |  |

CTC-24-079 – Attachment 1 Page 195



Item No: CTC-24-080

## BURRAGA WAY AND MUTTONG STREET, PEMULWUY – PROPOSED ONE-WAY TRAFFIC FLOW AND REMOVAL OF PARKING RESTRICITONS.

Directorate: Environment and Planning

Responsible Officer: Acting Manager Engineering and Building

Electorate: Prospect
Police Area Command (PAC): Cumberland

Agenda Part Part 2

Note: Recommendation to Council