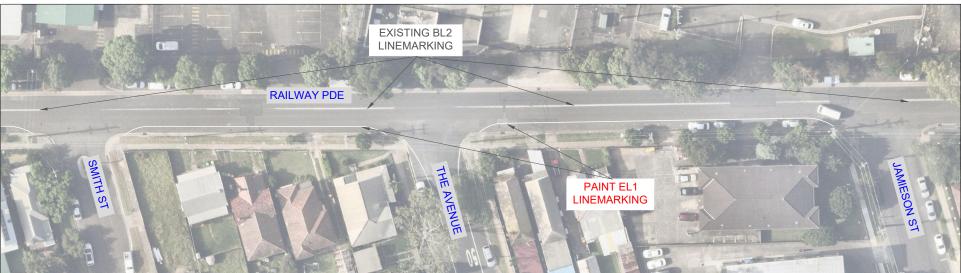

### ITEM CTC-24-006 - WAYLAND AVENUE AND GEORGES AVENUE, LIDCOMBE – PROPOSED 'NO STOPPING' RESTRICTIONS AND LINE MARKING

- The installation of 'No Stopping' signs and 'BB' line marking at the intersection of Wayland Avenue and Georges Avenue, Lidcombe in accordance with the attached plan be approved.
- 2. The affected / concerned residents be notified of the outcome.

#### Action:

Further investigation on bus zone signage at the bus stop near 28 Georges Avenue, with a report back to the Committee in April 2024 (if required).

Moved Ms Irene Xu, Seconded Clr Glenn Elmore