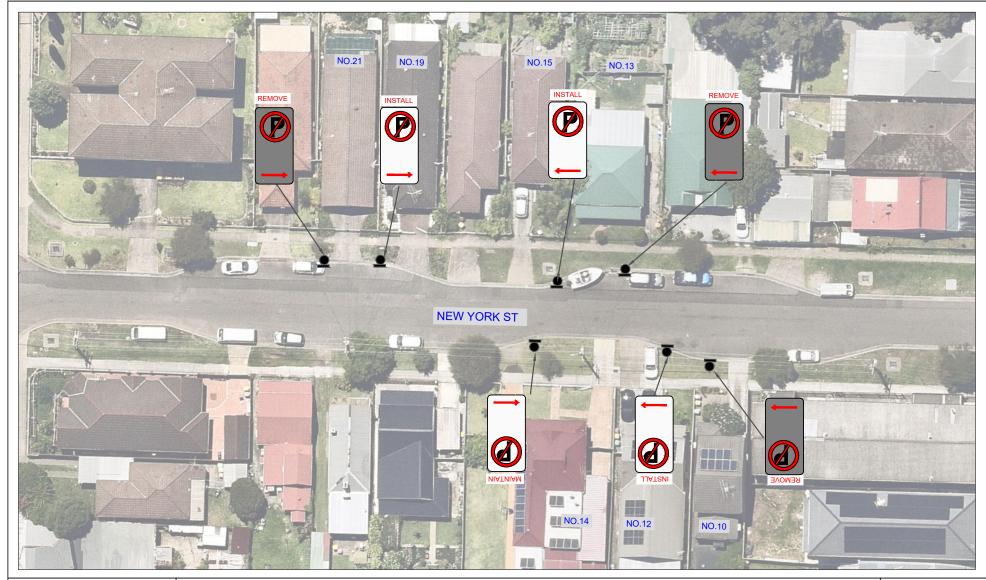

er complaint from a resident requesting the relocation of the recently installed parking restrictions on New York Street to allow more parking spaces for his vehicle outside his property.

The map below shows the area.





Figure 1 - Locality Plan

In order to provide additional parking spaces for the local residents, it is proposed to relocate the existing 'No Parking' signage in New York Street as per attached plan.

#### **CONSULTATION**

The proposal was notified to the impacted/ concerned residents for a period of 14 days starting from 12 February 2024 to 26 February 2024.

There were no responses received.

#### **ATTACHMENTS**

1. New York Street, Granville - Proposed 'No Parking' restrictions J.

### Attachment 1

New York Street, Granville - Proposed 'No Parking' restrictions







| TITLE: | NEW YORK STREET, GRANVILLE - SIGNAGE REVIEW |
|--------|---------------------------------------------|
|        |                                             |

 File Number:
 Date:
 2/2/2024

 Drawn By:
 M.J
 Scale:
 NTS





### GOUGH STREET AND WALPOLE STREET, HOLROYD - PROPOSED 'NO STOPPING' RESTRICTIONS AND LINEMARKING

Directorate: Environment and Planning

Responsible Officer: Acting Manager Engineering and Building

Electorate: Granville
Police Area Command (PAC): Cumberland

Agenda Part Part 1

Note: Recommended for Approval under Delegated Authority

#### **SUMMARY**

Council has received safety concerns from residents at the intersection of Gough Street and Walpole Street, Holroyd.

This report outlines the outcome of the investigation into this matter.

#### RECO