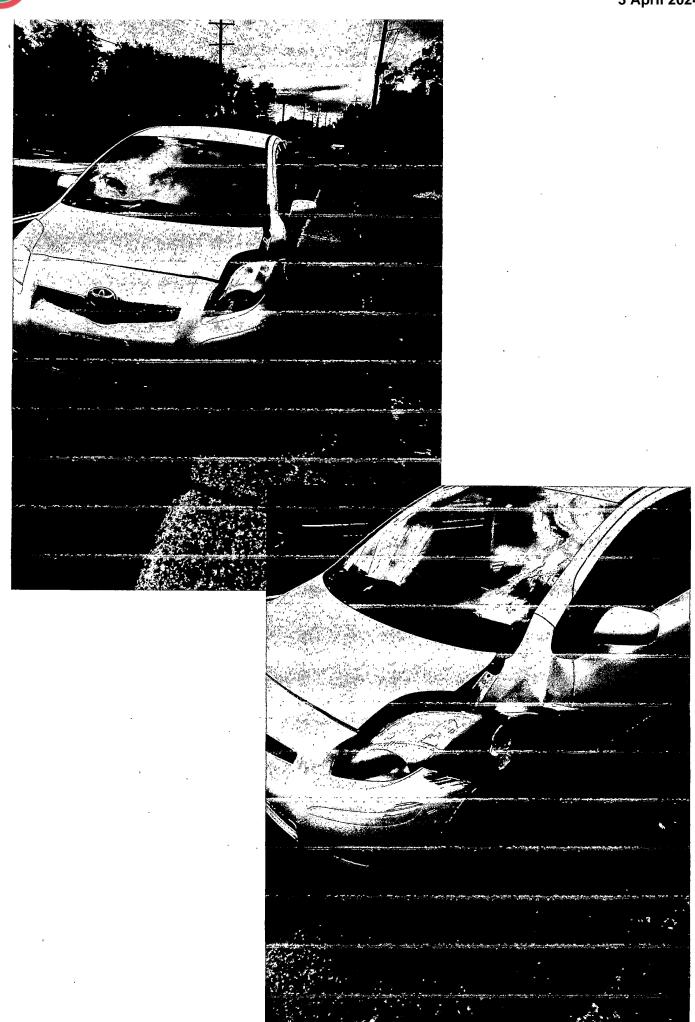

### 1 November 2023

In accordance with the CTC recommendation, a consultation was carried out in September 2023 and the result was reported (CTC-23-185) along with a traffic condition review to November 2023 Cumberland Traffic Committee, CTC recommended that: