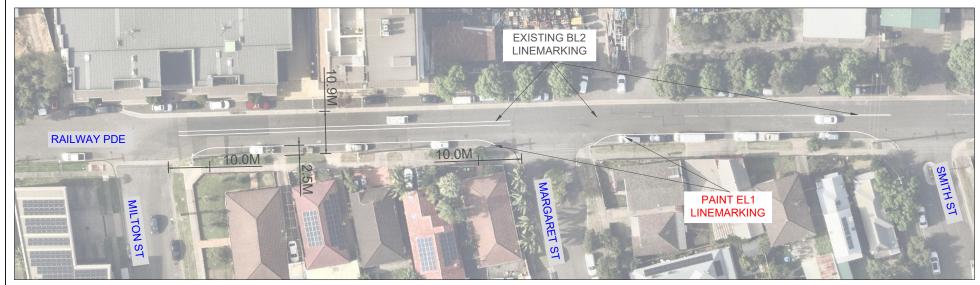

local street with a 50 km/h speed limit.

Based on the above assessment, traffic calming devices are not warranted on the street. However, site observations indicated that the existing BL2 line markings between Smith Street and Milton Street are faded. Council will repaint the line marking to better delineate traffic in this section of Railway Parade. It is also proposed to provide EL1 edge line markings on the southern side of the road to narrow the travel lane and hence improve safety for motorists.

#### CONSULTATION

Consultation has not been undertaken as no residents will be impacted by the proposed linemarking.

#### **ATTACHMENTS**

1. Plan - Railway Parade, Granville - Proposed edge line marking J

### Attachment 1

Plan - Railway Parade, Granville - Proposed edge line marking







| CUMBERLAND CITY COUNCIL |
|-------------------------|
|-------------------------|

| RAILWAY PARADE. | GRANVILLE - | PROPOSED LINEMARKING |
|-----------------|-------------|----------------------|

File Number: Date:

Drawn By: A.P Scale: NTS





### NEW YORK STREET, GRANVILLE - PROPOSED RELOCATION OF THE EXISTING 'NO PARKING' SIGNAGE

Directorate: Environment and Planning

Responsible Officer: Acting Manager Engineering and Building

Electorate: Granville
Police Area Command (PAC): Cumberland

Agenda Part Part 1

Note: Recommended for Approval under Delegated Authority

#### **SUMMARY**

Council has received a request from a resident regarding the relocation of the existing 'No Parking' signage in New York Street.

This report outlines the outcome of the investigation into this mat