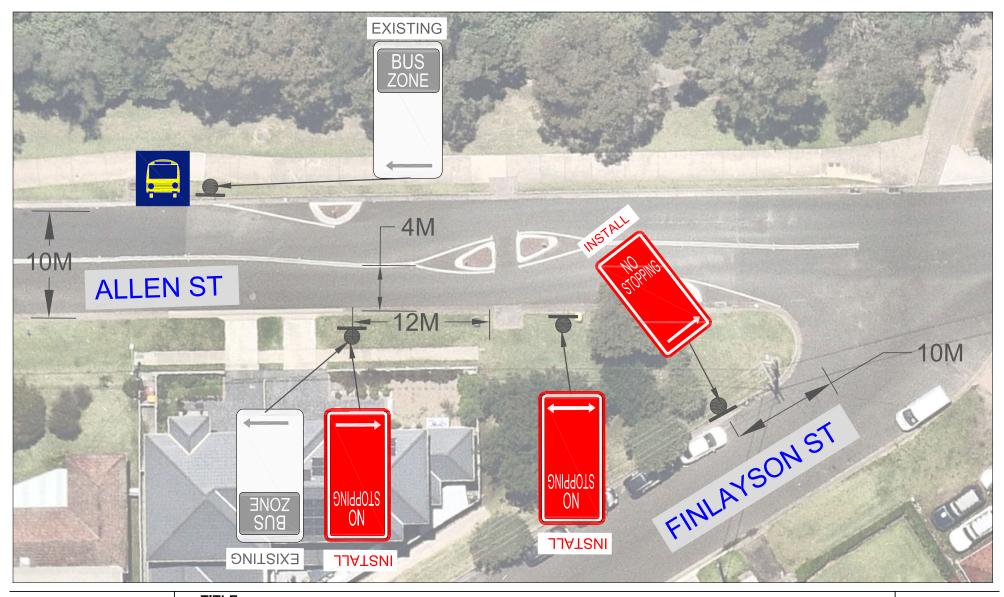

he southern side of Allen Street, it will assist in resolving the problem for buses when buses negotiate the refuge island. Additionally, it is proposed to install 10m 'No Stopping' on the northern / western side of Finlayson Street to enforce the road rule.

The attached plan shows the proposed 'No Stopping' signs at the intersection of Allen Street and Finlayson Street, South Wentworthville.

#### CONSULTATION

The proposal was notified to the impacted and adjacent residents for a period of 14 days starting from 29 February 2024 to 14 March 2024.

There were no responses received.

#### **ATTACHMENTS**

1. Plan - Allen Street, South Wentworthville - Proposed 'No Stopping' restrictions J.

## Attachment 1

Plan - Allen Street, South Wentworthville - Proposed 'No Stopping' restrictions







| TITLE: ALLEN ST, SOUTH WENTFORTHVILLE - PROPOSED PARKING RESTRICTION |        |           |  |  |
|----------------------------------------------------------------------|--------|-----------|--|--|
| File Number:                                                         | Date:  | 27/2/2024 |  |  |
| Drawn By: L.C                                                        | Scale: | NTS       |  |  |





#### SMITH STREET, PENDLE HILL - ROAD SAFETY CONCERNS

Directorate: Environment and Planning

Responsible Officer: Acting Manager Engineering and Building

Electorate: Prospect
Police Area Command (PAC): Cumberland

Agenda Part Part 1

Note: Recommended for Approval under Delegated Authority

#### **SUMMARY**

Council has received a request from a local resident for the installation of tr