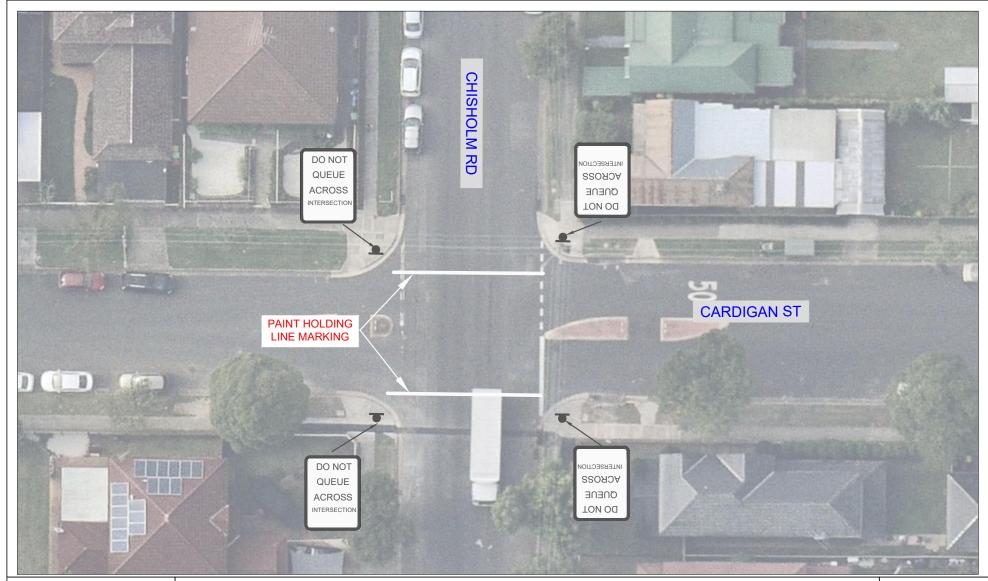

into side roads might result in interfering with the performance of the signalised intersection.

Although this intersection does not meet the warrant for a 'Keep Clear' line marking, to assist ambulance and other vehicles move into the traffic without delay, it is proposed to provide 'Do Not Queue Across Intersection' signage with associated line marking at this intersection.

#### CONSULTATION

Consultation has not been undertaken as no residents will be impacted by the proposed signage and linemarking.

#### **ATTACHMENTS**

1. Plan - Chisholm Road and Cardigan Street, Auburn - Proposed 'Do Not Queue Across Intersection' signage and linemarking J.

### Attachment 1

Plan - Chisholm Road and Cardigan Street, Auburn -Proposed 'Do Not Queue Across Intersection' signage and linemarking







TITLE: CHISHOLM RD, AUBURN - KEEP CLEAR LINEMARKING

| File Number: |     | Date:  | 27/2/2024 |  |
|--------------|-----|--------|-----------|--|
| Drawn By:    | M.J | Scale: | NTS       |  |





#### RAILWAY PARADE, GRANVILLE - ROAD SAFETY CONCERNS

Directorate: Environment and Planning

Responsible Officer: Acting Manager Engineering and Building

Electorate: Granville
Police Area Command (PAC): Cumberland

Agenda Part Part 1

Note: Recommended for Approval under Delegated Authority

#### **SUMMARY**

Council has received requests from a local resident for the installation of traffic calming devices on Railway Parade, Granville due to speeding concerns.

This report outlines the outcome of the investigation into this matter.

#### RECOMMENDATION

#### The Traffic Committee recomme