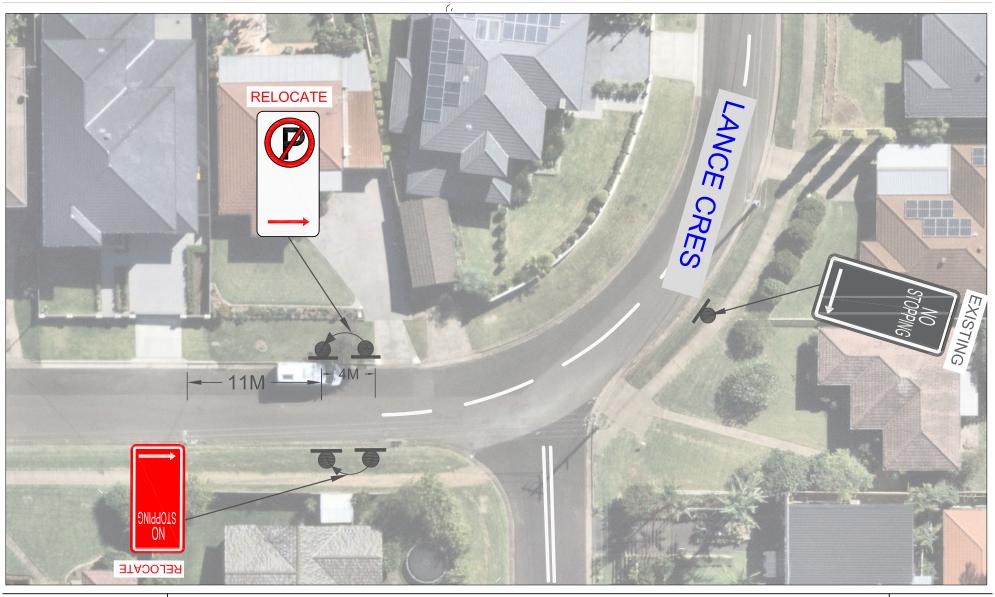

he latest Centre for Road Safety accident data indicated that there were no reported accidents at this intersection in the 5 years ending June 2023.

In order to improve safety and reduce the risk of collisions at the bend, it is proposed to relocate and extend the existing 'No Stopping' and 'No Parking' signs near No. 78 further west for 4m on Lance Crescent as per attached plan.

#### **CONSULTATION**

The proposal was notified to the impacted/ concerned residents for a period of 14 days starting from 14 February 2024 to 28 February 2024. There were no responses received.

#### **ATTACHMENTS**

 Plan – Lance Crescent, Greystanes – Proposed 'No Stopping' and 'No Parking' relocation

## Attachment 1

Plan – Lance Crescent, Greystanes – Proposed 'No Stopping' and 'No Parking' relocation







| TITLE: LANCE CRESCENT, GREYSTANES - PROF | POSED PARKIN | IG RESTRICTION RELOCATION |  |
|------------------------------------------|--------------|---------------------------|--|
| File Number:                             | Date:        | 30/1/2024                 |  |
| Drawn By: L.C                            | Scale:       | NTS                       |  |





#### HACKNEY STREET, GREYSTANES - ROAD SAFETY CONCERNS

Directorate: Environment and Planning

Responsible Officer: Acting Manager Engineering and Building

Electorate: Prospect
Police Area Command (PAC): Cumberland

Agenda Part Part 1

Note: Recommended for Approval under Delegated Authority

#### **SUMMARY**

Council has received requests from a local resident for the installation of traffic calming devices on Hackney Str