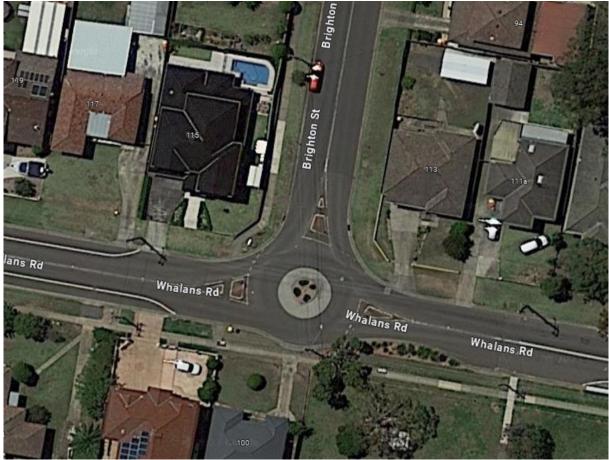

### ITEM CTC-24-018 - BOOMERANG STREET, GRANVILLE - PROPOSED INSTALLATION OF RUMBLE STRIPS