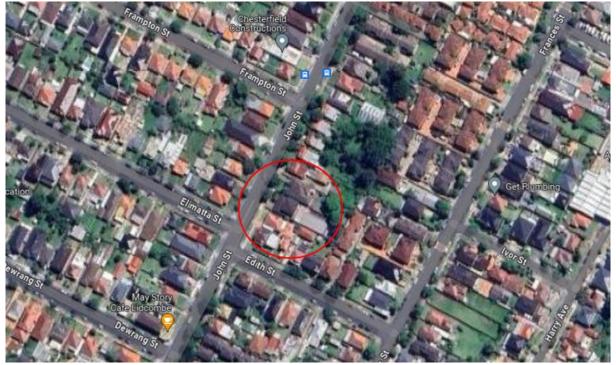

John Street is a local collector road that runs in a north-south direction with a speed limit of 60km/h. It has a width of 11.5m with unrestricted parking on both sides of the street unless otherwise signposted.

The map below shows the location.

**Locality Plan** 

The latest Centre for Road Safety accident data indicated that there were no reported accidents at this location in the last 5 years ending June 2023.