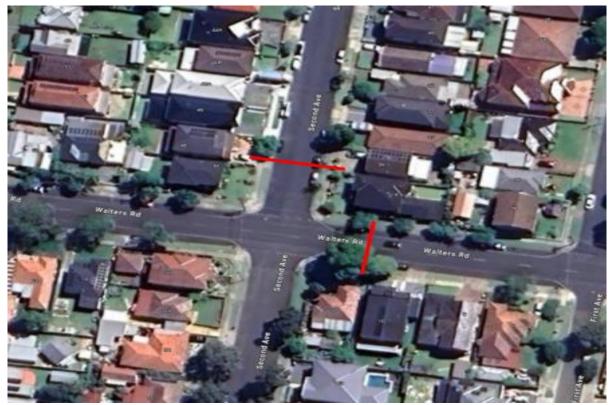

#### Walters Road and Second Avenue, Berala

Clr Diane Colman advised of residents' safety concerns at this intersection after a recent incident involving a flipped car and another driving into a house. It was requested that the intersection be investigated for safety measures with a report back to the Traffic Committee.

Mr George Campbell raised concern of the traffic crash statistics received and requested that Centre for Road Safety be queried regarding any details of this incident. Mr Campbell further added that the incident occurred on 14<sup>th</sup> December 2023 and that a previous Council resolution noted a review of Council's previous decision.