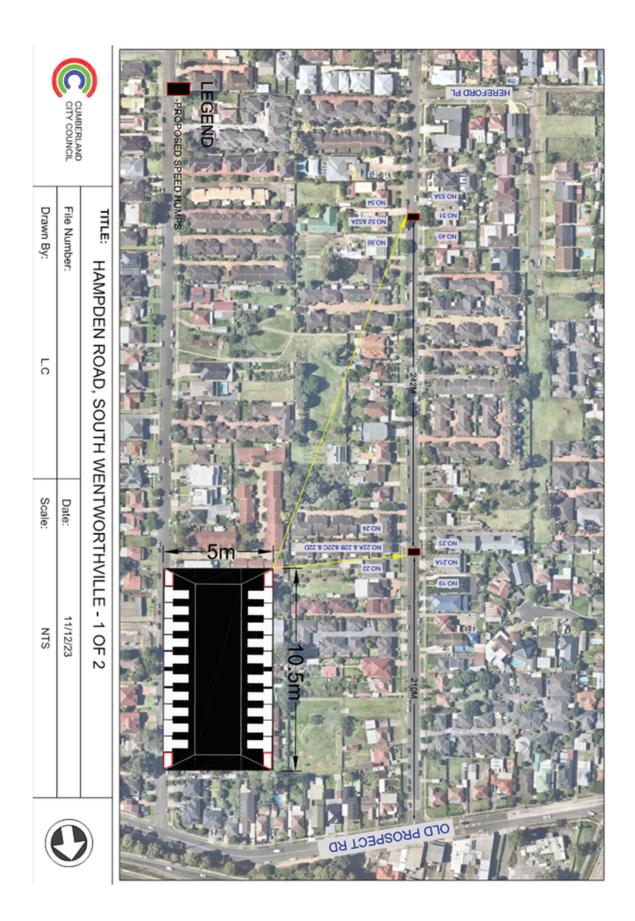

### ITEM CTC-24-056 - HAMPDEN ROAD, SOUTH WENTWORTHVILLE - ROAD SAFETY CONCERNS

The Traffic Committee recommends that:

- 1. The installation of speed humps on Hampden Road, South Wentworthville in accordance with the attached plan be approved.
- Council investigate other alternative road safety measures at particular locations along Hampden Road, as outlined in this report, and report the findings to the Traffic Committee in April 2024.
- 3. Council notify affected/ concerned residents of the outcome.

**Moved** Ms Irene Xu, **Seconded** Leading Senior Constable William Graham