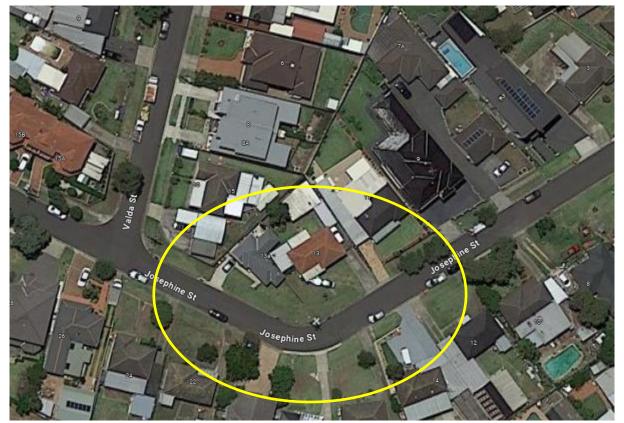

d.
- 2. The adjacent residents be notified of the outcome.

#### **REPORT**

Josephine Street is a local road that runs in east-west directions with a speed limit of 50 km/h. It connects with Bruce Street at its eastern end and has a cul-de-sac at its western end. The Street has a width of approximately 7m and parking is permitted on both sides of the road in accordance with Road Rules unless otherwise signposted.

Josephine Street has a sharp bend near No.13 with unrestricted parking on both sides of the road. Currently, there is no line marking exists at the bend. The resident alleged that motorists experience limited sight distance due to parked vehicles at this location and motorists often drive on the wrong side of the road when negotiating the bend.

The map below shows the area:





**Locality Plan** 

The latest Centre for Road Safety accident data indicated that there were no reported accident in the 5 years ending June 2023. A site inspection indicated that vehicles are parking on the northern side of the bend.

In order to improve safety and reduce the risk of a head on-collision, it is proposed to install 'No Stopping' signs on the northern side of the bend as per attached plan.

#### **CONSULTATION**

The proposal was notified to the impacted and adjacent residents for a period of 14 days starting from 31 October 2023 to 14 November 2023. No response was received.

#### **ATTACHMENTS**

1. Plan – Josephine Street, Merrylands West – Proposed 'No Stopping' Restrictions

## Attachment 1

Plan – Josephine Street, Merrylands West – Proposed 'No Stopping' Restrictio