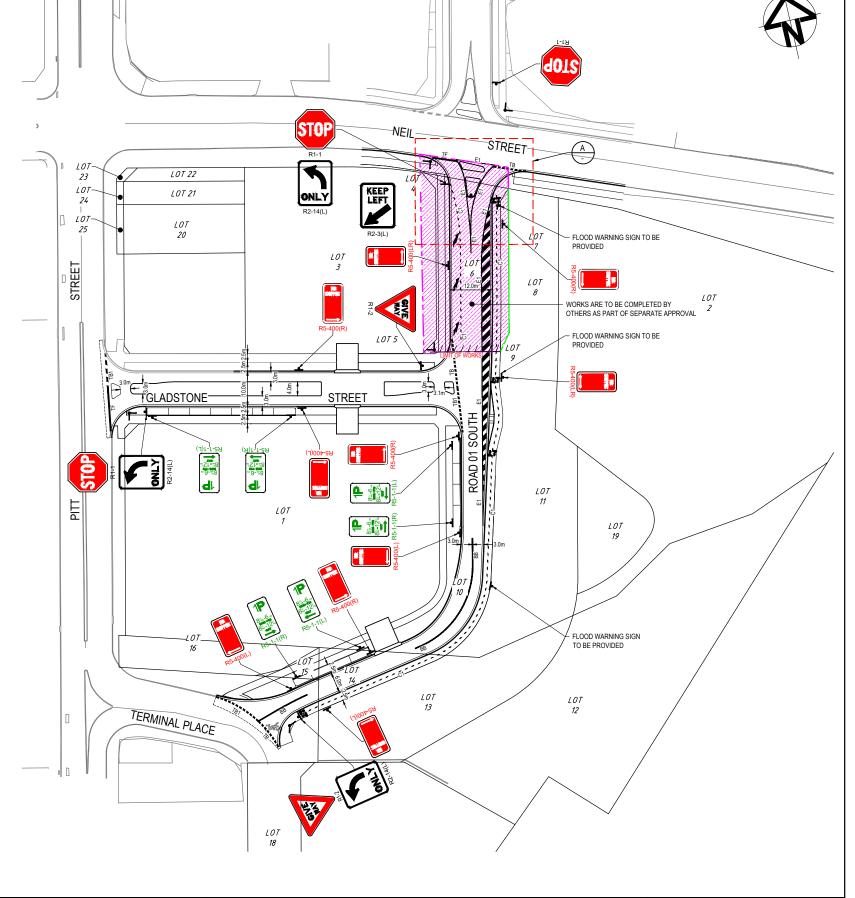

ACHMENTS**

1. Plan – Gladstone Street, Merrylands – Proposed signage and linemarking J.

### Attachment 1

Plan – Gladstone Street, Merrylands – Proposed signage and linemarking





HOLDING LINE

HOLDING LINE

DOUBLE BARRIER LINE

LEFT HAND EDGE LINE

OUTLINE OF PAINTED MEDIAN

HOLDING LINE

EDGE OF THROUGH CARRIAGEWAY LANE

RA5R

NOTE:

MARKERS TO BE MONO- DIRECTIONAL WHITE

REFLECTIVE UNLESS NOTED OTHERWISE.

#### SIGN POSTING:

GIVE WAY

ROAD NAME 0 STREET SIGN (CCC SD-R18) NO STOPPING

1 HOUR PARKING

KEEP LEFT ALL TRAFFIC LEFT

NOTE:

1. TRAFFIC MANAGEMENT SCHEME SIGN POSTING AND LINE MARKING TO BE IN ACCORDANCE TO R.M.S. (R.T.A.) STANDARD DELINEATION GUIDELINES AND AUSTRALIAN STANDARDS AS 1742.2-2009. SIGNS SHOWN ARE DIAGRAMMATIC ONLY.



TRAFFIC IN LANE MUST MOVE TO THE LEFT









12/02/2024 I.S.N. J.A.B D ISSUE FOR CONSTRUCTION CERTIFICATE C ISSUE FOR CONSTRUCTION CERTIFICATE 05/02/2024 I.S.N. J.A.B B ISSUE FOR CONSTRUCTION CERTIFICATE A ISSUE FOR CONSTRUCTION CERTIFICATE 21/03/2023 P.B.T. J.A.E Date Design Ch

**CUMBERLAND** CITY COUNCIL



**TELFORD**CIVIL DESIGN & CONSTRUCTION EXCELLENCE Level 14, 32 Smith Street, Parramatta NSW 2150 PO BOX 3579 Parramatta

224-240 PITT STREET, MERRYLANDS **PUBLIC DOMAIN WORKS** CIVIL ENGINEERING PLANS CONSTRUCTION CERTIFICATE

SIGNAGE AND LINE MARKING PLAN

23060



## JOSEPHINE STREET, MERRYLANDS WEST - PROPOSED 'NO STOPPING' RESTRICTIONS

Directorate: Environment and Planning

Responsible Officer: Acting Manager Engineering and Building

Electorate: Granville
Police Area Command (PAC): Cumberland

Agenda Part Part 1

Note