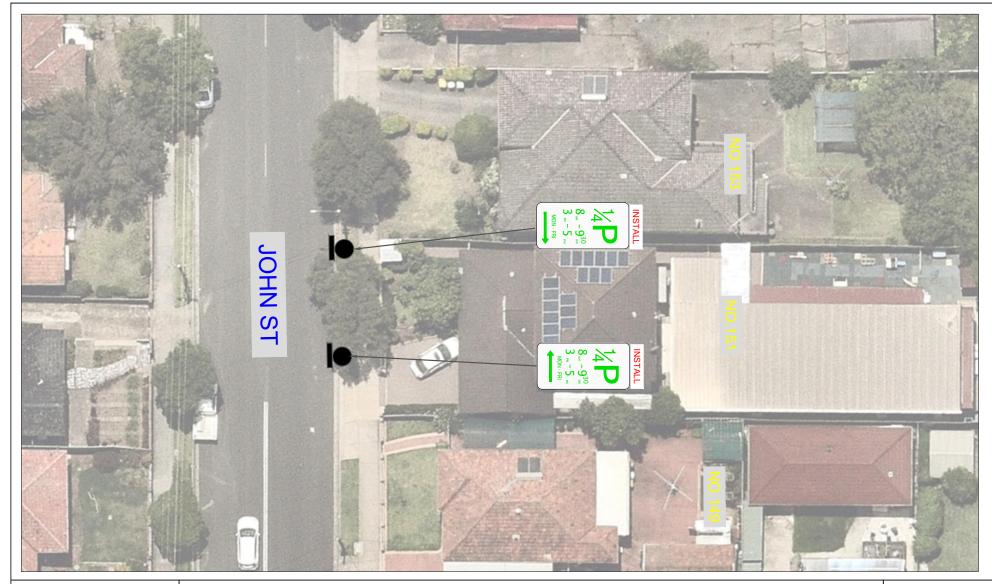

To assist the business in the area, it is proposed to install 1/4 hour parking restrictions which would increase parking turnover for the business between the hours of 8am to 9:30am and 3pm to 5pm on weekdays.

#### **ATTACHMENTS**

1. Plan - John Street, Lidcombe - Proposed 15min parking J

# Attachment 1 Plan - John Street, Lidcombe Proposed 15min parking

JOHN STREET, LIDCOMBE - PROPOSED PARKING RESTRICTIONS

| File Number: |     | Date:  | 23/2/2024 |  |
|--------------|-----|--------|-----------|--|
| Drawn By:    | M.J | Scale: | NTS       |  |