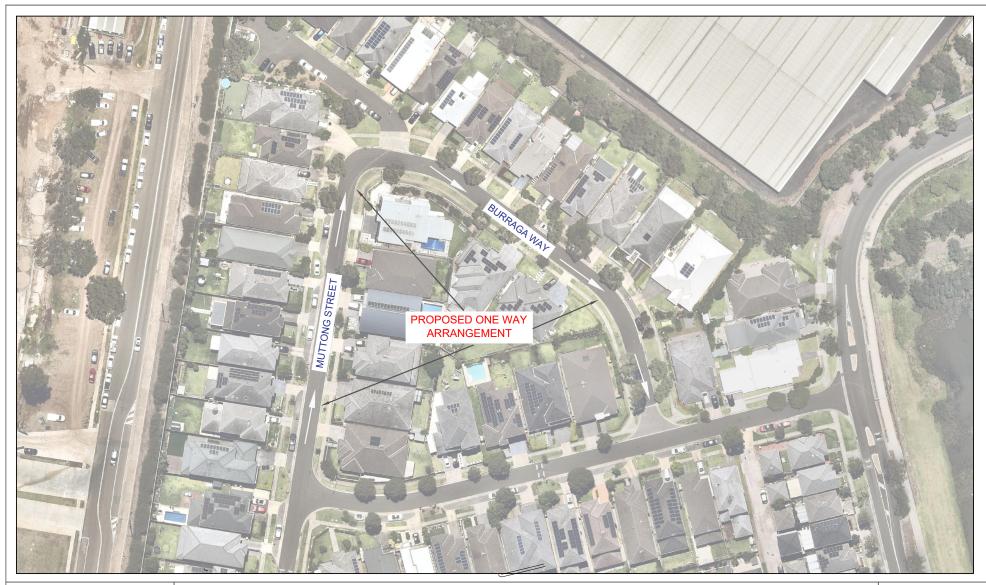

### 1 November 2023

In accordance with the CTC recommendation, a consultation was carried out in September 2023 and the result was reported (CTC-23-185) along with a traffic condition review to November 2023 Cumberland Traffic Committee, CTC recommended that: