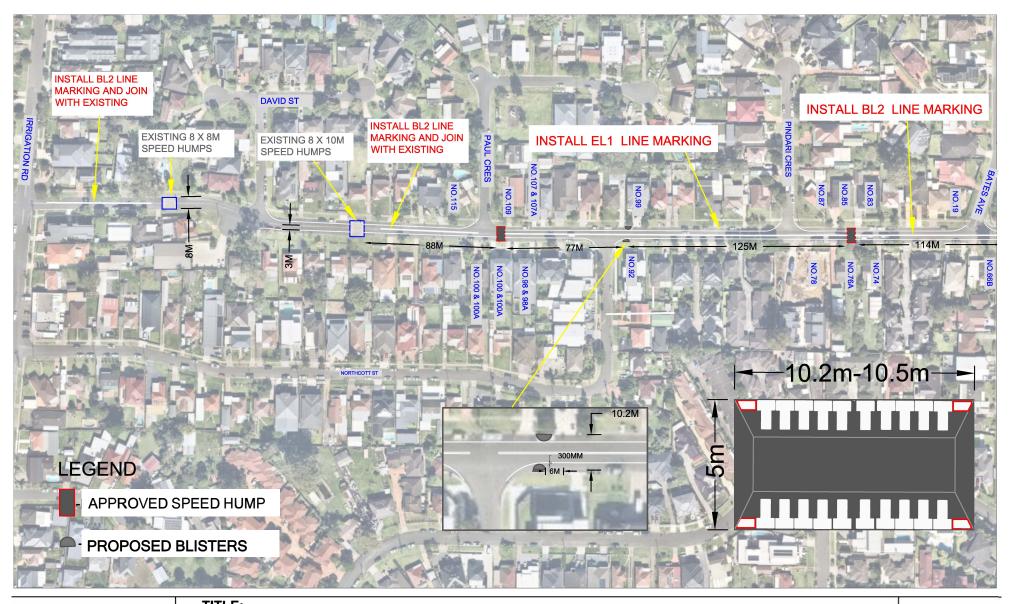

### ITEM CTC-24-056 - HAMPDEN ROAD, SOUTH WENTWORTHVILLE - ROAD SAFETY CONCERNS

The Traffic Committee recommends that:

- 1. The installation of speed humps on Hampden Road, South Wentworthville in accordance with the attached plan be approved.
- Council investigate other alternative road safety measures at particular locations along Hampden Road, as outlined in this report, and report the findings to the Traffic Committee in April 2024.
- 3. Council notify affected/ concerned residents of the outcome.

**Moved** Ms Irene Xu, **Seconded** Leading Senior Constable William Graham