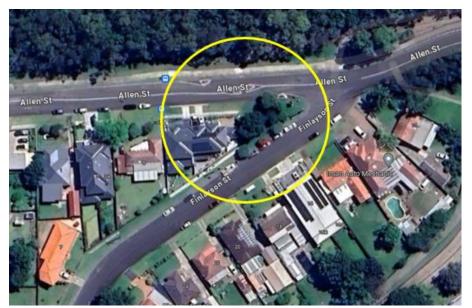

with a speed limit of 50 km/h. It has a varying width and approximately 10.2m wide at the bus stop location under consideration and parking is permitted on both sides of the road unless otherwise signposted.

There is a refuge island positioned 20m west of the intersection of Allen Street and Finlayson Street and there are two existing bus zones situated on the northern and southern side of Allen Street approximately 40m west of the intersection.

Finlayson Street is a local road that runs in a north-south direction with speed limit of 50 km/h. It has a width of approximately 10.2m and parking is permitted on both sides of the road unless otherwise signposted.

Allen Street and Finlayson Street form a T-intersection with priority to Allen Street.

The map below shows the intersection.





Figure 1 - Locality Plan

The latest Centre for Road Safety accident data indicated that there was no reported accidents at this intersection in the 5 years ending June 2023.

It was observed that when cars are parked adjacent to the refuge island, the westbound vehicles especially buses cannot pass this area safely. It should be noted that the southern side of Allen Street west of Finlayson Street up to the bus zone signage is within the statutory 'No Stopping' zones related to the intersection and the pedestrian refuge.

It is proposed to install 'No Stopping' signs on the southern side of Allen Street from the existing 'Bus Zone' sign to Finlayson Street as per Transport for NSW Technical Direction and Road Rules requirement for pedestrian refuges and the intersection. As the proposed