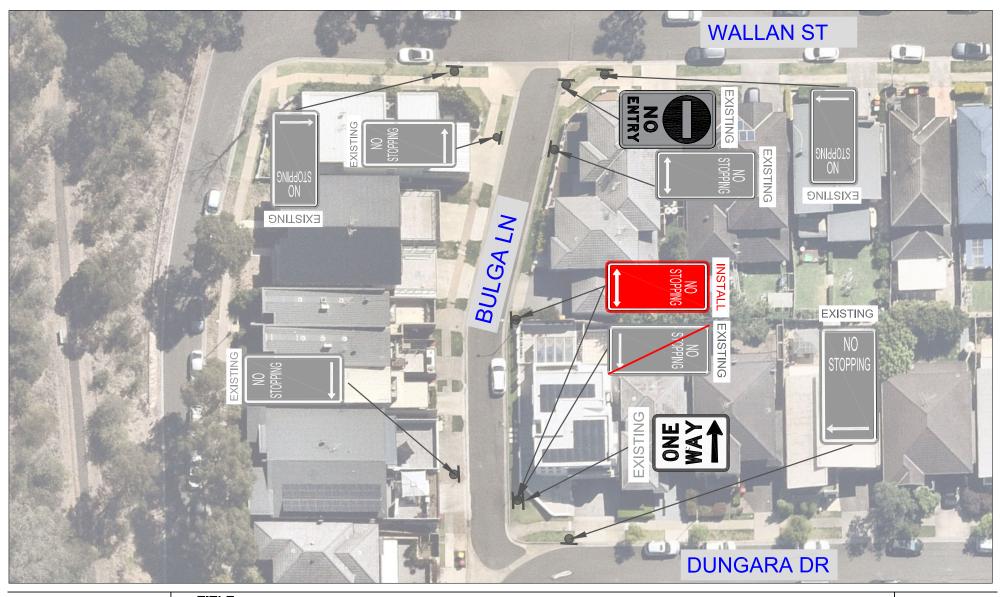

Moved Ms Irene Xu, Seconded Mr George Campbell.

### ITEM CTC-24-023 - WINGELLO STREET AND SWIFT STREET, GUILDFORD - PROPOSED 'ONE WAY' ARRANGEMENT

#### Resolved by Exception

- 1. Council develop concept plans regarding options on how the one-way arrangement could operate.
- 2. Council to undertake further consultation with the residents and report their findings back to the Traffic Committee.
- 3. The concerned resident be notified of the outcome.