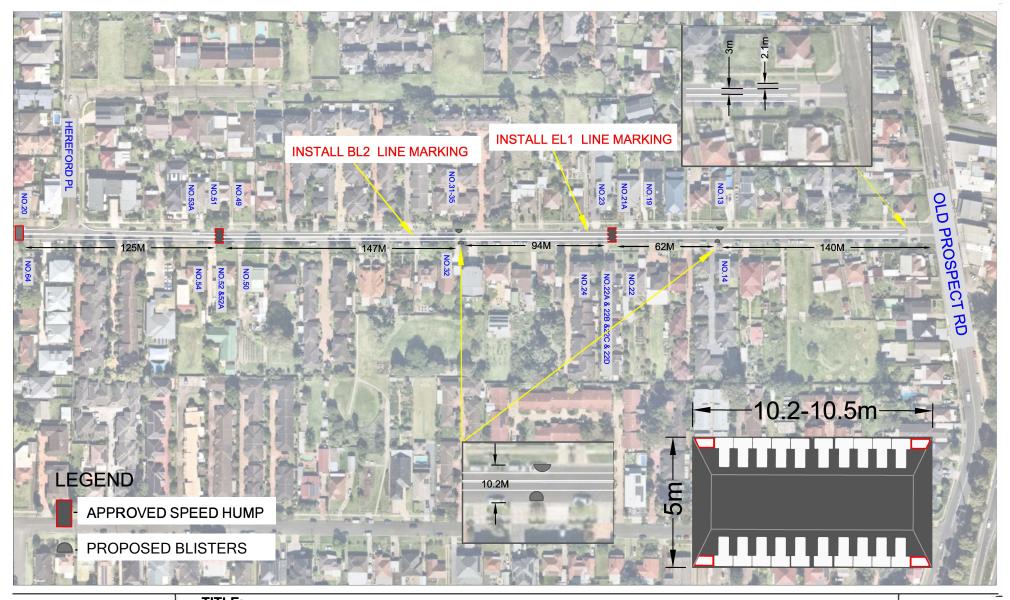

### ITEM CTC-24-056 - HAMPDEN ROAD, SOUTH WENTWORTHVILLE - ROAD SAFETY CONCERNS

The Traffic Committee recommends that:

- 1. The installation of speed humps on Hampden Road, South Wentworthville in accordance with the attached plan be approved.
- Council investigate other alternative road safety measures at particular locations along Hampden Road, as outlined in this report, and report the findings to the Traffic Committee in April 2024.
- 3. Council notify affected/ concerned residents of the outcome.

**Moved** Ms Irene Xu, **Seconded** Leading Senior Constable William Graham