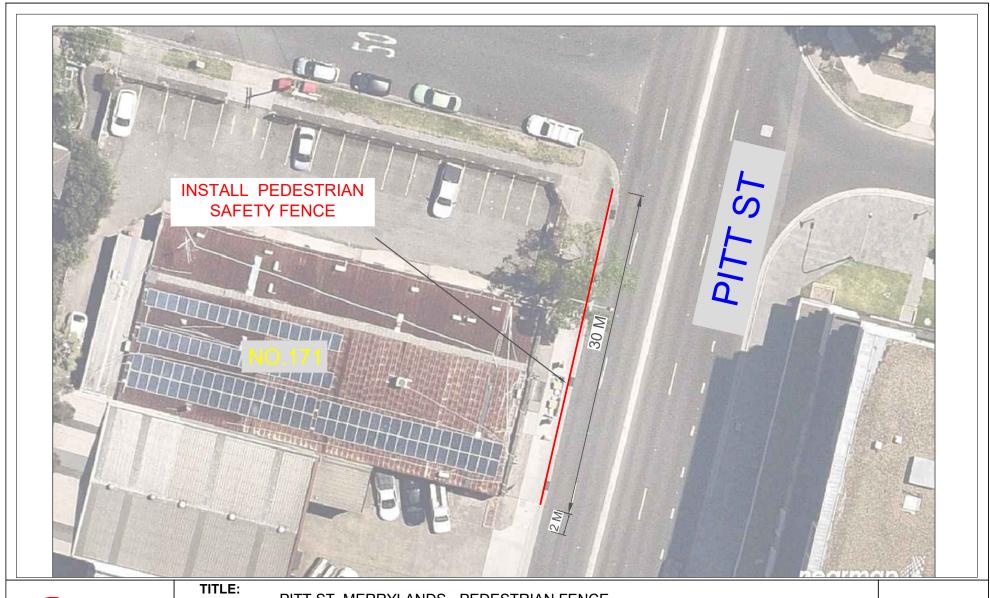

| CTC-24-090 | O'NEILL STREET, GUILDFORD - PROPOSED INTERSECTION TREATMENT AT ELIZABETH STREET 417   |
|------------|---------------------------------------------------------------------------------------|
| CTC-24-091 | DENMARK STREET, MERRYLANDS - ROAD SAFETY CONCERNS - CONSULTATION RESULT 425           |
| CTC-24-092 | PITT STREET, MERRYLANDS - PROPOSED PEDESTRIAN FENCING                                 |
| CTC-24-093 | BLAXCELL STREET AND LISGAR STREET, SOUTH GRANVILLE - INTERSECTION SAFETY CONCERNS 501 |
| CTC-24-094 | WALTERS ROAD AND SECOND AVENUE, BERALA - ROAD SAFETY CONCERNS509                      |
| CTC-24-095 | REGENT STREET, REGENTS PARK - REQUEST FOR BANNING RIGHT TURNS INTO AMY STREET521      |