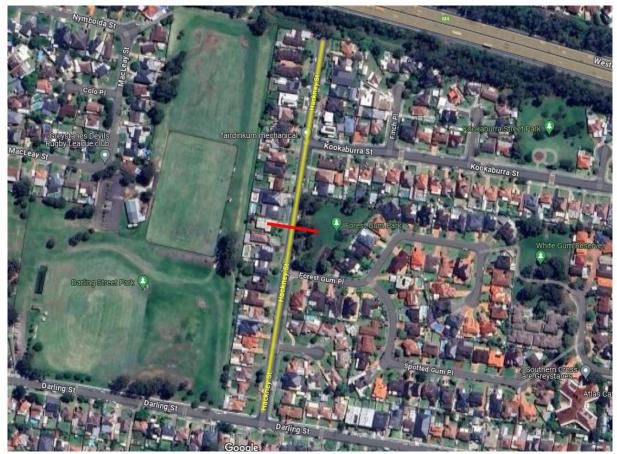

### ITEM CTC-24-037 - DUNMORE STREET, WENTWORTHVILLE - REQUEST FOR A MARKED PEDESTRIAN CROSSING

The Traffic Committee recommends that:

- 1. The provision of a marked pedestrian crossing on Dunmore Street, Wentworthville not be supported at this time.
- 2. The installation of pedestrian warning signs on all approaches to the roundabout as per the attached plan be approved.
- 3. The concerned resident be notified of the outcome.