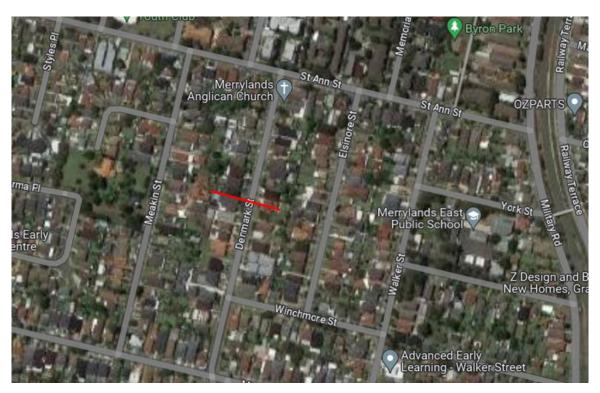

#### **REPORT**

Smith Street is a local road that runs in an east-west direction between Pendle Way and Jones Street with a speed limit of 50 km/h. It has a width of approximately 12.5m and parking is permitted on both sides of the road unless otherwise signposted. Currently, there is a school zone on the eastern end of Smith Street near Pendle way, with a 40km/h speed limit applicable during school hours.

Pendle Way is a collector road that runs in a north-south direction between Joyce Street and Great Western Highway with a speed limit of 50 km/h. This section of Pendle Way has a width of approximately 12.5m and parking is permitted on both sides of the road unless otherwise signposted.

Smith Street and Pendle Way form a T- intersection with priority to Pendle Way.

The map below shows the intersection.

**Locality Plan** 

The latest Centre for Road Safety accident data indicated that there were no reported accidents at this intersection in the last 5 years ending June 2023.

A site inspection indicated that vehicles are parking within 10 metres at the intersection. It is proposed to install 10m 'No Stopping' restrictions and 'BL2' line markings at the intersection. The signage and line marking would strengthen the Road Rules requirement and stop vehicles from parking too close to the intersection.

#### **CONSULTATION**

The proposal was notified to the impacted and adjacent residents for a period of 14 days starting from 29 February 2024 to 15 March 2024. There were no responses received.

#### **ATTACHMENTS**

1. Plan - Smith Street and Pendle Way, Pendle Hill - Proposed parking restrictions and linemarking  $\mbox{\colored}$ 