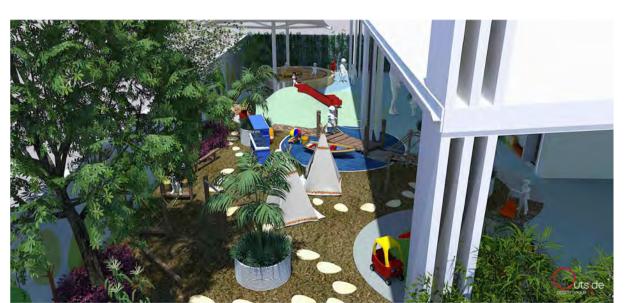

For illustrative purposes only. Equipment, materials + finishes may vary to final constructed landscape

PLANT gallery

FLAT BAR METAL PALISADE FENCE TYPE

MUSCIAL STATION

TIMBER STEPPERS WATER PLAY TABLE

Do not scale from drawings. All work to comply with relevant Australia Standards and National Construction Code (NCC) (formerly BCA). All works to be carried out by qualifie All Landscaped area to have a minimum 1:100 fall for possible overland water