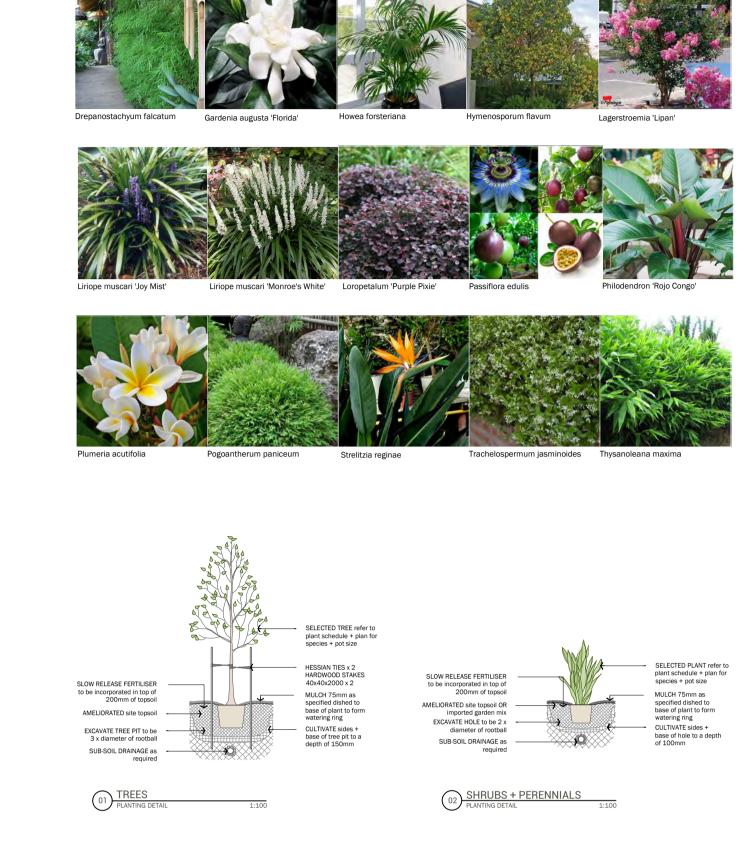

For illustrative purposes only. Equipment, materials + finishes may vary to final constructed landscape





PLANT gallery











FLAT BAR METAL PALISADE FENCE TYPE

MUSCIAL STATION

TIMBER STEPPERS WATER PLAY TABLE

Do not scale from drawings. All work to comply with relevant Australia Standards and National Construction Code (NCC) (formerly BCA). All works to be carried out by qualifie All Landscaped area to have a minimum 1:100 fall for possible overland water











| tsic | de   |       |       |
|------|------|-------|-------|
|      | tsio | tside | tside |

ABN 53 622 237 138

| RAYMOND ISHAK |          |       | 15 HYACINTH STREET, GREYSTANES<br>CHILDCARE CENTRE |  |  |
|---------------|----------|-------|----------------------------------------------------|--|--|
| RA