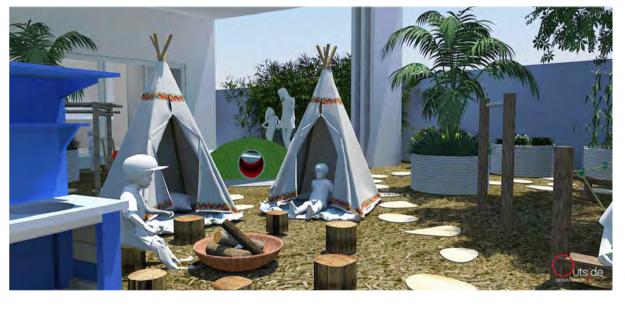

For illustrative purposes only. Equipment, materials + finishes may vary to final constructed landscape

PLANT gallery

FLAT BAR METAL PALISADE FENCE TYPE

MUSCIAL STATION

TIMBER STEPPERS WATER PLAY TABLE

Do not scale from drawings. All work to comply with relevant Australia Standards and National Construction Code (NCC) (formerly BCA). All works to be carried out by qualifie All Landscaped area to have a minimum 1:100 fall for possible overland water