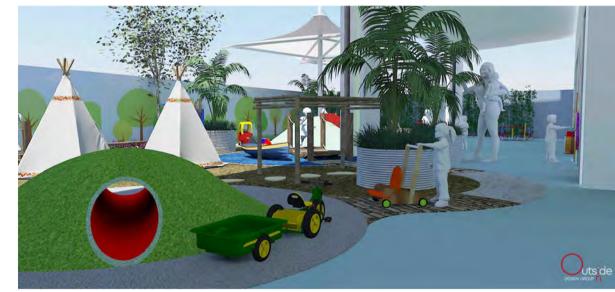

For illustrative purposes only. Equipment, materials + finishes may vary to final constructed landscape

PLANT gallery

FLAT BAR METAL PALISADE FENCE TYPE

MUSCIAL STATION

TIMBER STEPPERS WATER PLAY TABLE

Do not scale from drawings. All work to comply with relevant Australia Standards and National Construction Code (NCC) (formerly BCA). All works to be carried out by qualifie All Landscaped area to have a minimum 1:100 fall for possible overland water