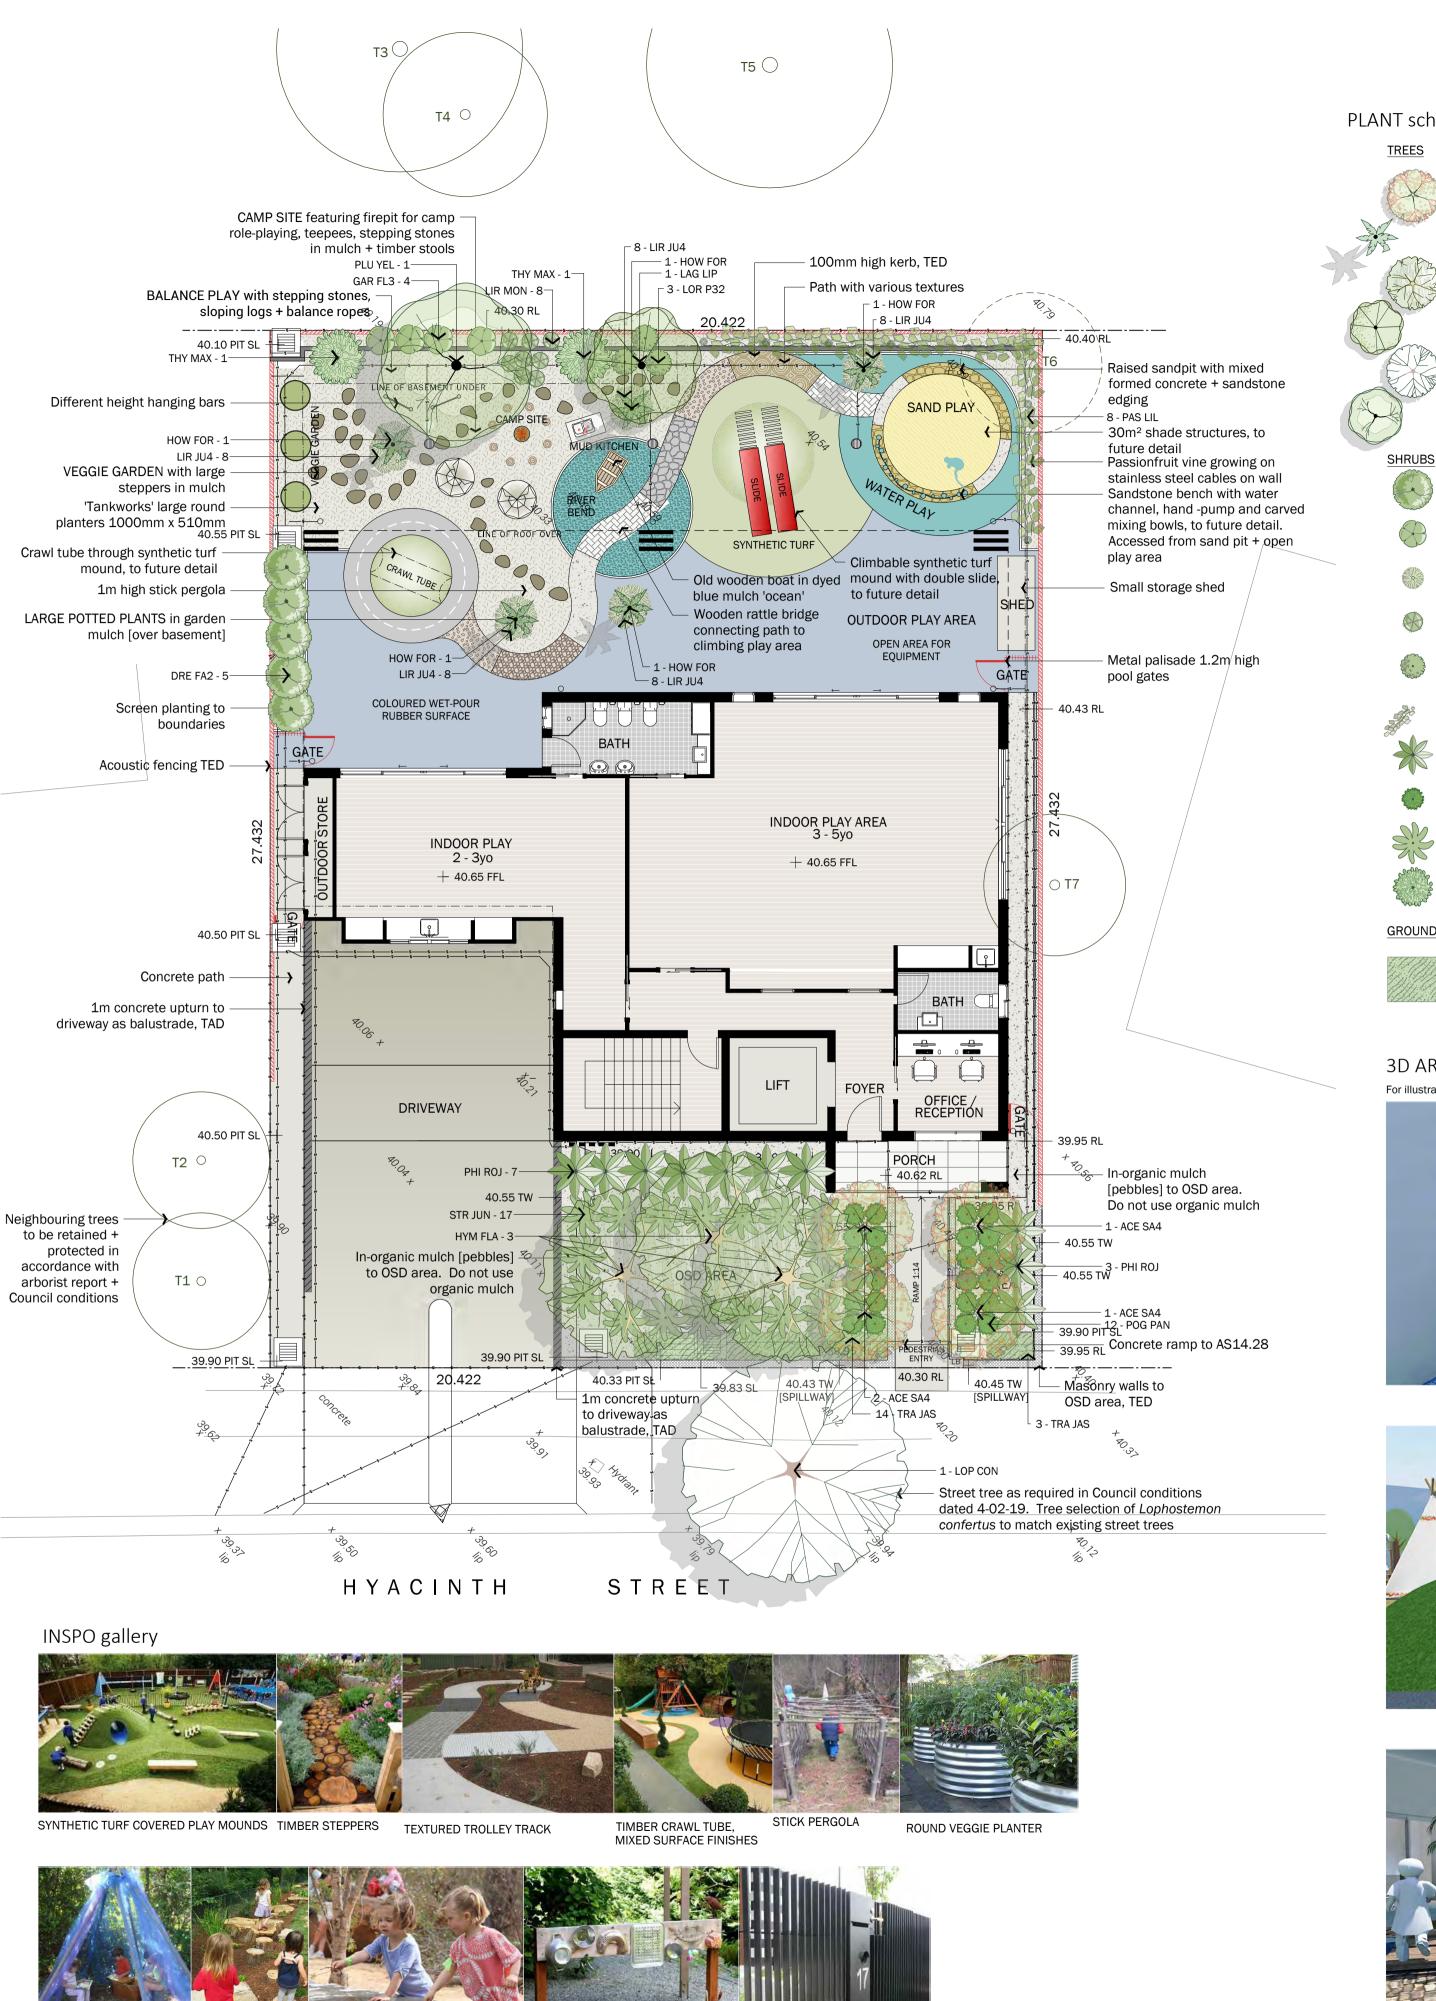

For illustrative purposes only. Equipment, materials + finishes may vary to final constructed landscape





PLANT gallery











FLAT BAR METAL PALISADE FENCE TYPE

MUSCIAL STATION

TIMBER STEPPERS WATER PLAY TABLE

Do not scale from drawings. All work to comply with relevant Australia Standards and National Construction Code (NCC) (formerly BCA). All works to be carried out by qualifie All Landscaped area to have a minimum 1:100 fall for possible overland water











| tsic | de   |       |       |
|------|------|-------|-------|
|      | tsio | tside | tside |

ABN 53 622 237 138

| RAYMOND ISHAK |          |       | 15 HYACINTH STREET, GREYSTANES<br>CHILDCARE CENTRE |  |  |
|---------------|----------|-------|----------------------------------------------------|--|--|