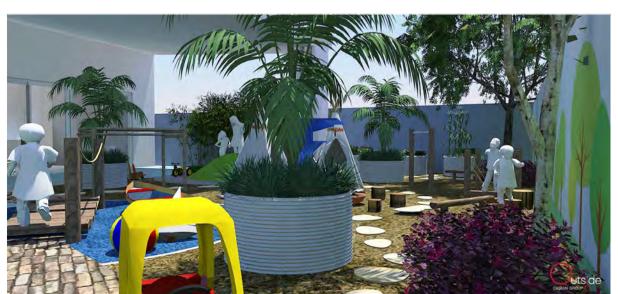

For illustrative purposes only. Equipment, materials + finishes may vary to final constructed landscape

PLANT gallery

FLAT BAR METAL PALISADE FENCE TYPE

MUSCIAL STATION

TIMBER STEPPERS WATER PLAY TABLE

Do not scale from drawings. All work to comply with relevant Australia Standards and National Construction Code (NCC) (formerly BCA). All works to be carried out by qualifie All Landscaped area to have a minimum 1:100 fall for possible overland water