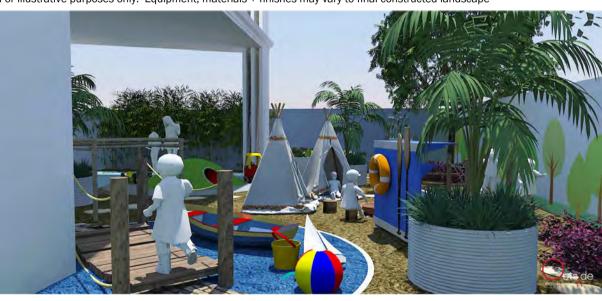

For illustrative purposes only. Equipment, materials + finishes may vary to final constructed landscape

PLANT gallery

FLAT BAR METAL PALISADE FENCE TYPE

MUSCIAL STATION

TIMBER STEPPERS WATER PLAY TABLE

Do not scale from drawings. All work to comply with relevant Australia Standards and National Construction Code (NCC) (formerly BCA). All works to be carried out by qualifie All Landscaped area to have a minimum 1:100 fall for possible overland water