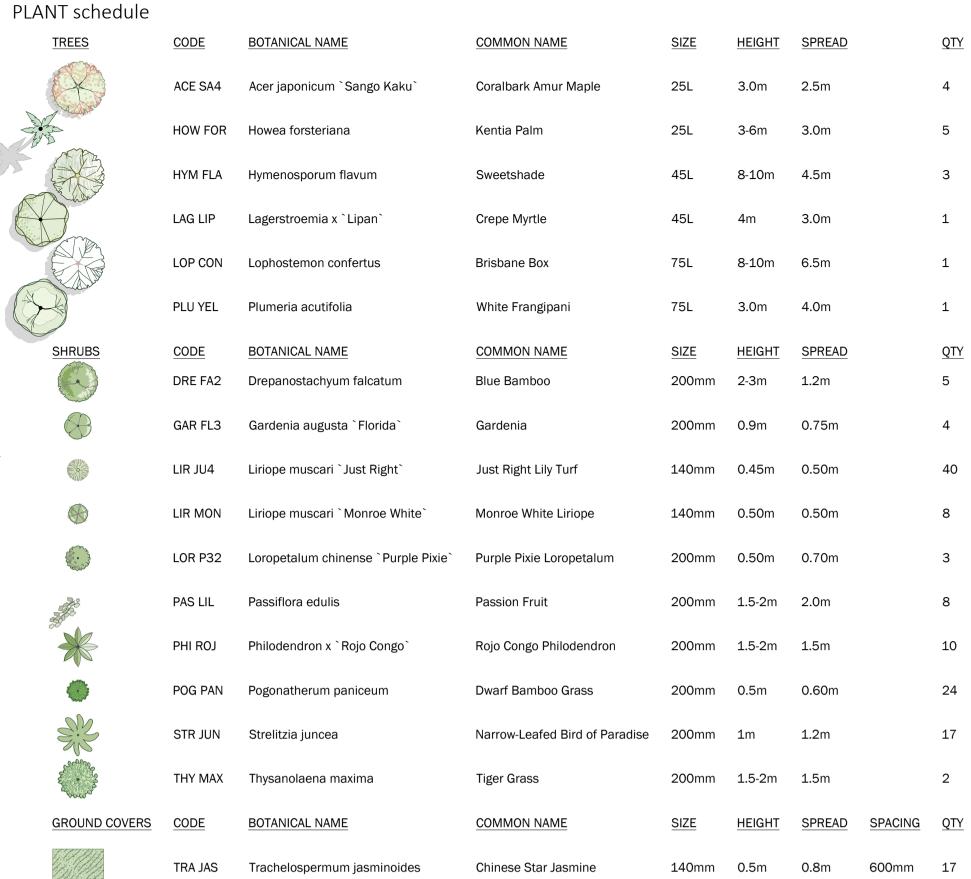

For illustrative purposes only. Equipment, materials + finishes may vary to final constructed landscape





PLANT gallery











FLAT BAR METAL PALISADE FENCE TYPE

MUSCIAL STATION

TIMBER STEPPERS WATER PLAY TABLE

Do not scale from drawings. All work to comply with relevant Australia Standards and National Construction Code (NCC) (formerly BCA). All works to be carried out by qualifie All Landscaped area to have a minimum 1:100 fall for possible overland water











| tsic | de   |       |       |
|------|------|-------|-------|
|      | tsio | tside | tside |

ABN 53 622 237 138

| RAYMOND ISHAK |          |       | 15 HYACINTH STREET, GREYSTANES<br>CHILDCARE CENTRE |  |  |
|---------------|----------|-------|----------------------------------------------------|--|--|
|