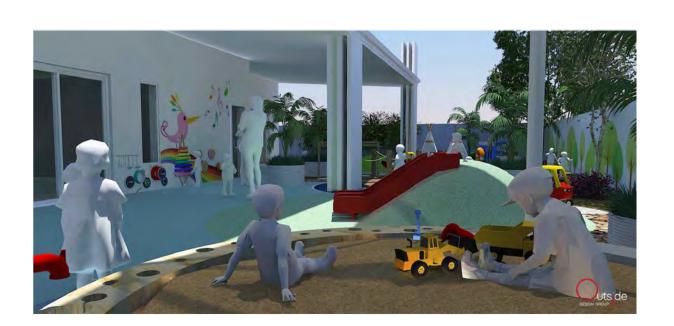

For illustrative purposes only. Equipment, materials + finishes may vary to final constructed landscape

PLANT gallery

FLAT BAR METAL PALISADE FENCE TYPE

MUSCIAL STATION

TIMBER STEPPERS WATER PLAY TABLE

Do not scale from drawings. All work to comply with relevant Australia Standards and National Construction Code (NCC) (formerly BCA). All works to be carried out by qualifie All Landscaped area to have a minimum 1:100 fall for possible overland water