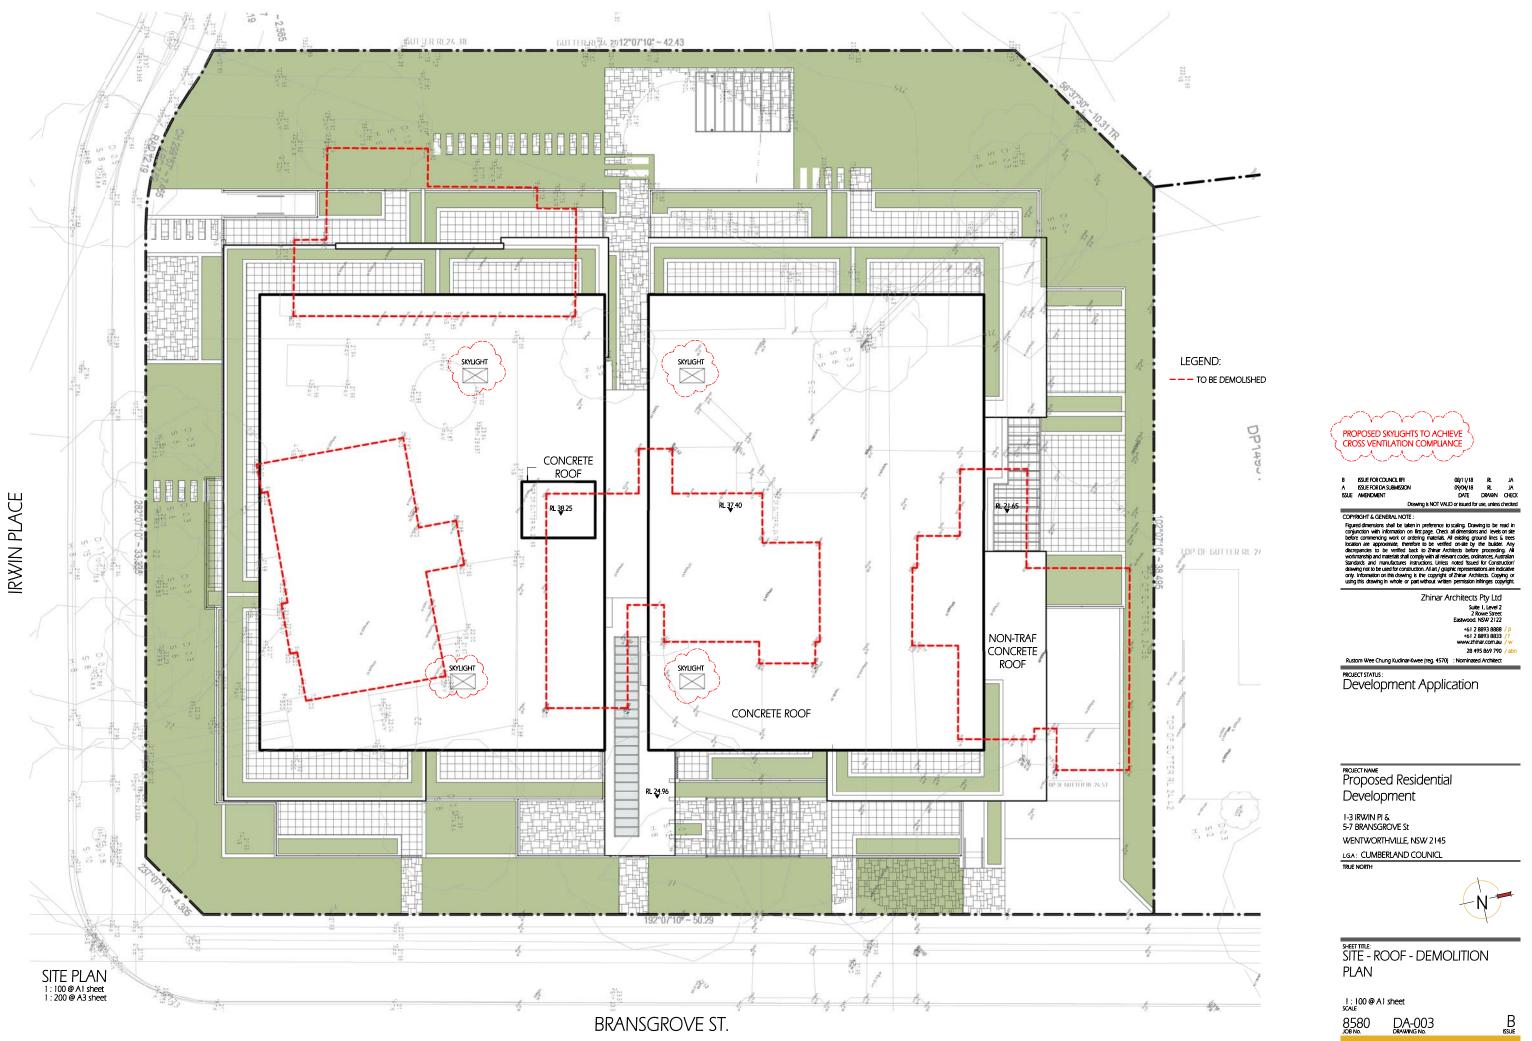

#### EAST & WEST ELEVATIONS

NORTH ELEVATION 1 : 100 @ A1 sheet 1 : 200 @ A3 sheet

1-3 IRWIN PLACE

SOUTH ELEVATION 1 : 100 @ A1 sheet 1 : 200 @ A3 sheet

ISSUE FOR DA SUBMISSION E AMENDMENT 09/04/18 RL JA Date Drawn Check ISSUE VALID or issued for use, unless checked COPYRIGHT & GENERAL NOTE

# SHEET TITLE: NORTH & SOUTH ELEVATIONS

1:100@A1sheet scale 8580 Job no. A DA-202 Drawing no.

3D - HEIGHT LIMIT STUDY