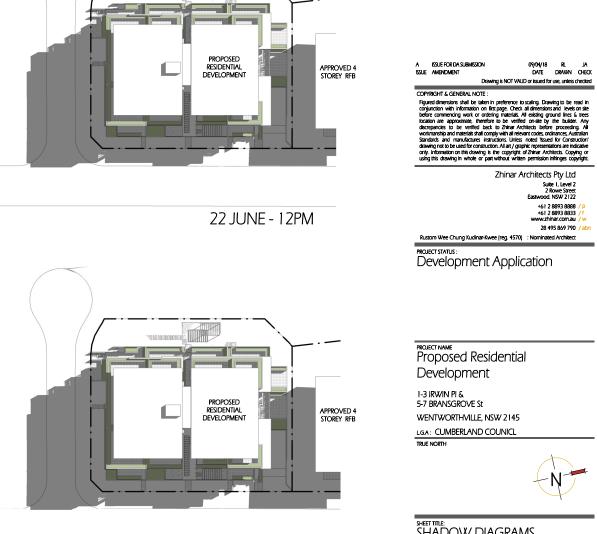

## **zhinar**chitects

ISSUE FOR DA SUBMISSION E AMENDMENT

PROJECT NAME Proposed Residential Development

1-3 IRWIN PI & 5-7 BRANSGROVE St WENTWORTHVILLE, NSW 2145 LGA: CUMBERLAND COUNICL TRUE NORTH

PROJECT NAME Proposed Residential

Development

1-3 IRWIN PI & 5-7 BRANSGROVE St

WENTWORTHVILLE, NSW 2145 LGA: CUMBERLAND COUNICL TRUE NORTH

PROJECT STATUS : Development Application

Project NAME Proposed Residential Development

I-3 IRWIN PI & 5-7 BRANSGROVE St WENTWORTHVILLE, NSW 2145 LGA: CUMBERLAND COUNICL TRUE NORTH

SHEET TITLE: HEIGHT STUDY