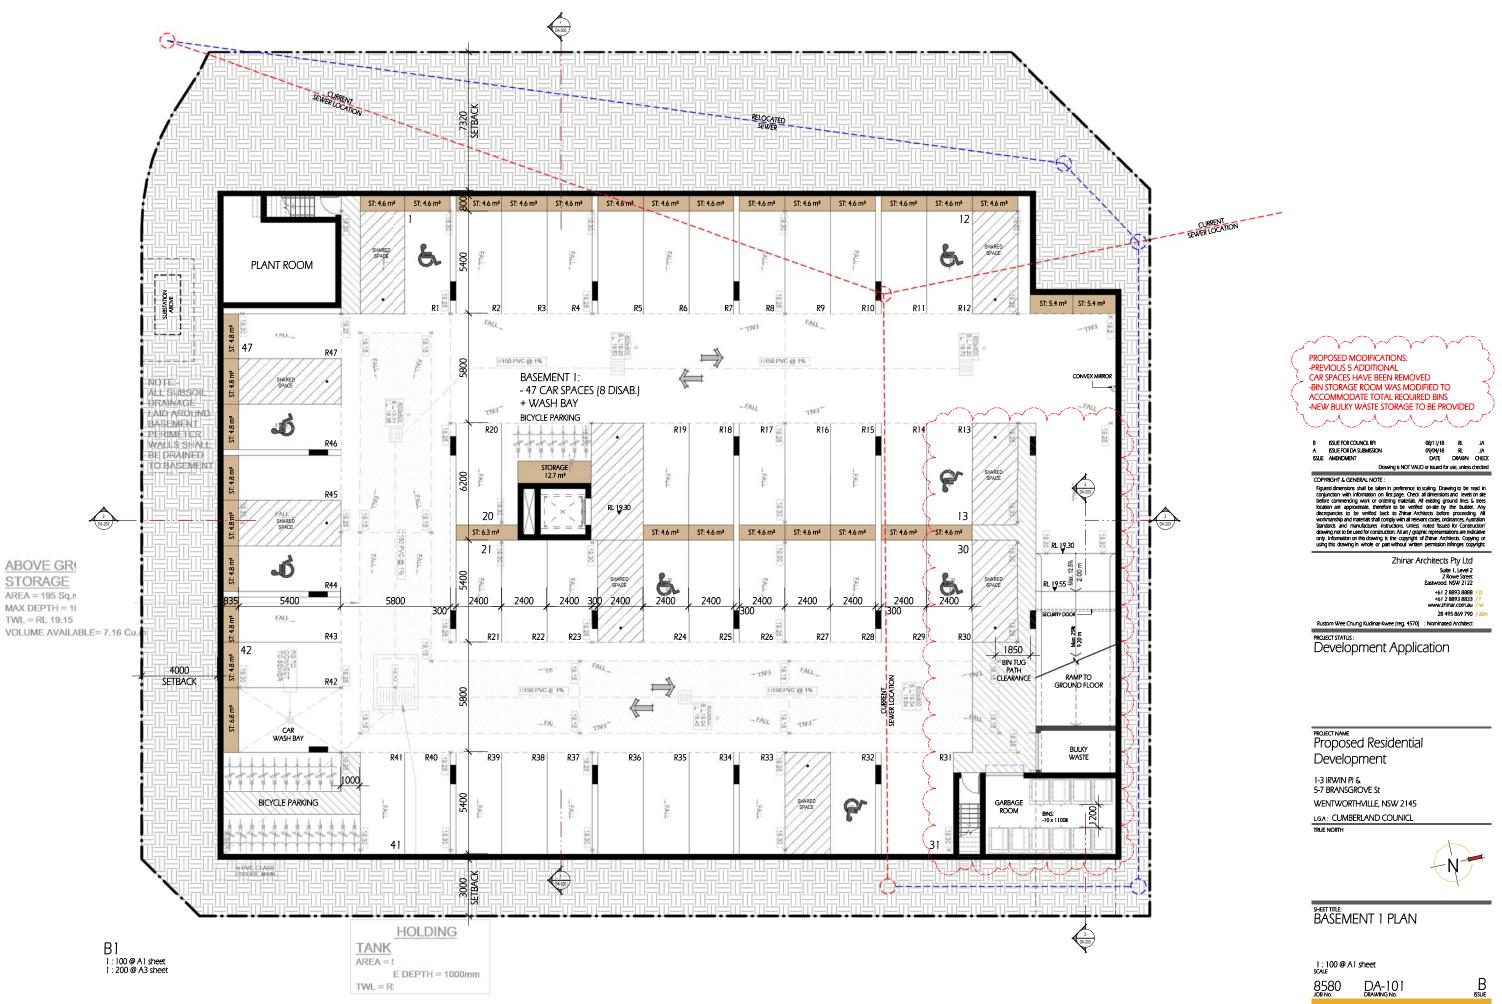

TYPICAL FLOOR PLAN L1 - L3 1 : 100 @ A1 sheet 1 : 200 @ A3 sheet







## SHEET THE: TYPICAL FLOOR PLAN L1 - L3





## AREA CALCULATIONS FOR AFFORDABLE HOUSING





**GROUND FLOOR PLAN** 











LEGEND: - AH: AFFORDABLE HOUSING

## **zhinar**chitects

8580

DA-601

B



LEVEL 4 FLOOR PLAN





GROUND FLOOR PLAN

| Area Schedule (FSR) |                       |          |  |  |  |  |
|---------------------|-----------------------|----------|--|--|--|--|
| Level               | Level Area FSF        |          |  |  |  |  |
|                     |                       |          |  |  |  |  |
| G                   | 824.9 m <sup>2</sup>  | 0.344414 |  |  |  |  |
| L1                  | 848.7 m <sup>2</sup>  | 0.354367 |  |  |  |  |
| L2                  | 848.7 m <sup>2</sup>  |