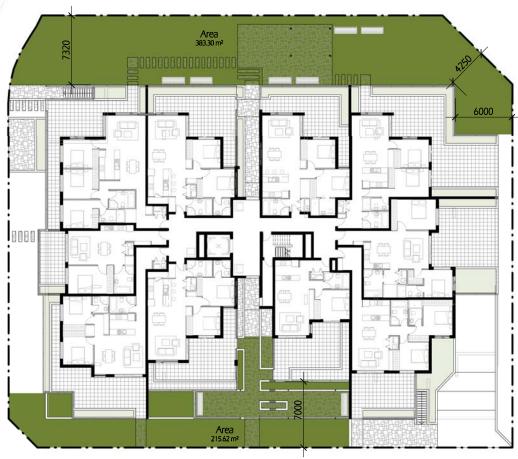

## AREA CALCULATIONS FOR AFFORDABLE HOUSING

**GROUND FLOOR PLAN** 

LEGEND: - AH: AFFORDABLE HOUSING

| Area Schedule (COS) |          |          |  |  |  |
|---------------------|----------|----------|--|--|--|
| Name                | Level    | Area     |  |  |  |
|                     |          |          |  |  |  |
| Area                | G        | 598.9 m  |  |  |  |
| G                   |          | 598.9 m² |  |  |  |
| Grand total         | 598.9 m² |          |  |  |  |