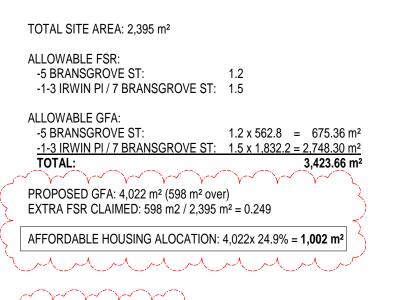

## **zhinar**chitects

8580

DA-601

B

LEVEL 4 FLOOR PLAN

GROUND FLOOR PLAN

| Area Schedule (FSR) |                       |          |  |  |  |  |
|---------------------|-----------------------|----------|--|--|--|--|
| Level               | Level Area FSF        |          |  |  |  |  |
|                     |                       |          |  |  |  |  |
| G                   | 824.9 m <sup>2</sup>  | 0.344414 |  |  |  |  |
| L1                  | 848.7 m <sup>2</sup>  | 0.354367 |  |  |  |  |
| L2                  | 848.7 m <sup>2</sup>  | 0.354367 |  |  |  |  |
| L3                  | 848.7 m <sup>2</sup>  | 0.354367 |  |  |  |  |
| L4                  | 650.8 m <sup>2</sup>  | 0.271719 |  |  |  |  |
| Grand total: 5      | 4021.8 m <sup>2</sup> | 1.679233 |  |  |  |  |

| Area Schedule (COS) |          |          |  |  |  |
|---------------------|----------|----------|--|--|--|
| Name                | Level    | Area     |  |  |  |
|                     |          |          |  |  |  |
| Area                | G        | 598.9 m  |  |  |  |
| G                   |          | 598.9 m² |  |  |  |
| Grand total         | 598.9 m² |          |  |  |  |