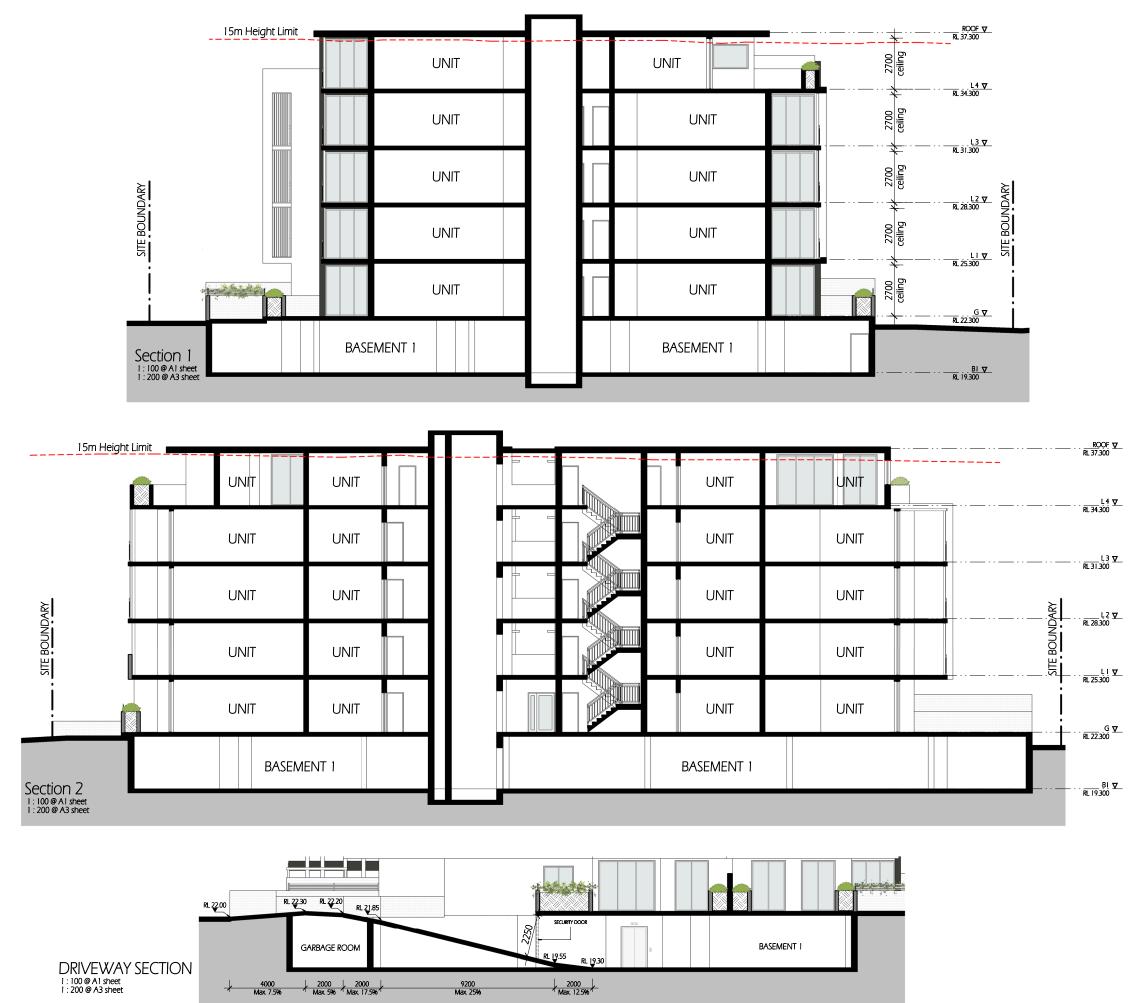

Project Name Proposed Residential Development

1-3 IRWIN PI & 5-7 BRANSGROVE St WENTWORTHVILLE, NSW 2145 LGA: CUMBERLAND COUNICL TRUE NORTH

8/11/2018 1:44:17 PM

| . 37.300          |                                                                                                                                                                                                                                                                                                                                                                                                                                                                                                                                                                                                                                                                                                                                                                                                                                                                         |
|-------------------|-------------------------------------------------------------------------------------------------------------------------------------------------------------------------------------------------------------------------------------------------------------------------------------------------------------------------------------------------------------------------------------------------------------------------------------------------------------------------------------------------------------------------------------------------------------------------------------------------------------------------------------------------------------------------------------------------------------------------------------------------------------------------------------------------------------------------------------------------------------------------|
| 14 -              | A ISSUE FOR DA SUBMISSION 09/04/18 RL JA<br>ISSUE AMENDMENT DATE DRAVKN CHECK<br>Drawing is NOT VALD of subset for use, unless checked                                                                                                                                                                                                                                                                                                                                                                                                                                                                                                                                                                                                                                                                                                                                  |
| <u> </u>          | COPYRIGHT & GENERAL NOTE :                                                                                                                                                                                                                                                                                                                                                                                                                                                                                                                                                                                                                                                                                                                                                                                                                                              |
| <u></u>           | Figured dimensions shall be taken in preference to scaling. Drawing to be read in<br>conjunction with information on fist page. Check all dimensions and levels on alle<br>before commencing work or ordering materials. All existing ground lines is trees<br>location are approximate, therefore to be verified on-site by the builder. Any<br>discrepancies to be verified back to binar Architects before proceeding. All<br>workmarbip and materials shall comply with all releant code, ordinance, Australian<br>Sandards and manufactures instructions. Inlies noted buscl for Construction<br>dawing not to be used for construction. All any organic representations are indicate<br>only, information on this dawing is the corpletion of zhinar Architects. Copying or<br>using this drawing in whole or part without written permission inlinges copyright. |
| L2                | Zhinar Architects Pty Ltd<br>Suite (Level 2<br>Zhowe Sireet<br>Eastwood, NSW 2122<br>+61 289338888 /p<br>+61 28933883 /f<br>www.zhinar.com.au /w<br>28 495 680 790 / com                                                                                                                                                                                                                                                                                                                                                                                                                                                                                                                                                                                                                                                                                                |
|                   | Rustom Wee Chung Kudinar-Kwee (reg. 4570) : Nominated Architect                                                                                                                                                                                                                                                                                                                                                                                                                                                                                                                                                                                                                                                                                                                                                                                                         |
| <u>LIV</u> 25.300 | PROJECT STATUS :<br>Development Application                                                                                                                                                                                                                                                                                                                                                                                                                                                                                                                                                                                                                                                                                                                                                                                                                             |
| G <b>V</b>        |                                                                                                                                                                                                                                                                                                                                                                                                                                                                                                                                                                                                                                                                                                                                                                                                                                                                         |
|                   | PROJECT NAME                                                                                                                                                                                                                                                                                                                                                                                                                                                                                                                                                                                                                                                                                                                                                                                                                                                            |
| P1                | Proposed Residential                                                                                                                                                                                                                                                                                                                                                                                                                                                                                                                                                                                                                                                                                                                                                                                                                                                    |
| <u>B1</u>         | Development                                                                                                                                                                                                                                                                                                                                                                                                                                                                                                                                                                                                                                                                                                                                                                                                                                                             |
|                   | '<br>1-3 IRWIN PI &<br>5-7 BRANSGROVE St                                                                                                                                                                                                                                                                                                                                                                                                                                                                                                                                                                                                                                                                                                                                                                                                                                |
|                   | WENTWORTHVILLE, NSW 2145                                                                                                                                                                                                                                                                                                                                                                                                                                                                                                                                                                                                                                                                                                                                                                                                                                                |
|                   | LGA: CUMBERLAND COUNICL                                                                                                                                                                                                                                                                                                                                                                                                                                                                                                                                                                                                                                                                                                                                                                                                                                                 |
|                   | TRUE NORTH                                                                                                                                                                                                                                                                                                                                                                                                                                                                                                                                                                                                                                                                                                                                                                                                                                                              |
|                   |                                                                                                                                                                                                                                                                                                                                                                                                                                                                                                                                                                                                                                                                                                                                                                                                                                                                         |
|                   | SHEET TILE:<br>SECTIONS                                                                                                                                                                                                                                                                                                                                                                                                                                                                                                                                                                                                                                                                                                                                                                                                                                                 |
|                   |                                                                                                                                                                                                                                                                                                                                                                                                                                                                                                                                                                                                                                                                                                                                                                                                                                                                         |