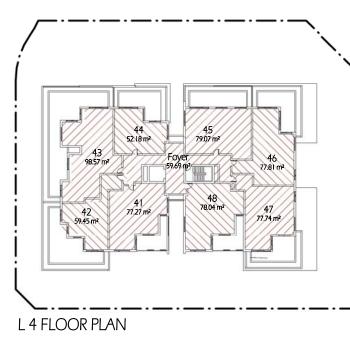

## **zhinar**chitects

8580

DA-601

B

LEVEL 4 FLOOR PLAN

GROUND FLOOR PLAN

| Area Schedule (FSR) |                       |          |  |  |  |  |
|---------------------|-----------------------|----------|--|--|--|--|
| Level               | Level Area FSF        |          |  |  |  |  |
|                     |                       |          |  |  |  |  |
| G                   | 824.9 m <sup>2</sup>  | 0.344414 |  |  |  |  |
| L1                  | 848.7 m <sup>2</sup>  | 0.354367 |  |  |  |  |
| L2                  | 848.7 m <sup>2</sup>  | 0.354367 |  |  |  |  |
| L3                  | 848.7 m <sup>2</sup>  | 0.354367 |  |  |  |  |
| L4                  | 650.8 m <sup>2</sup>  | 0.271719 |  |  |  |  |
| Grand total: 5      | 4021.8 m <sup>2</sup> | 1.679233 |  |  |  |  |