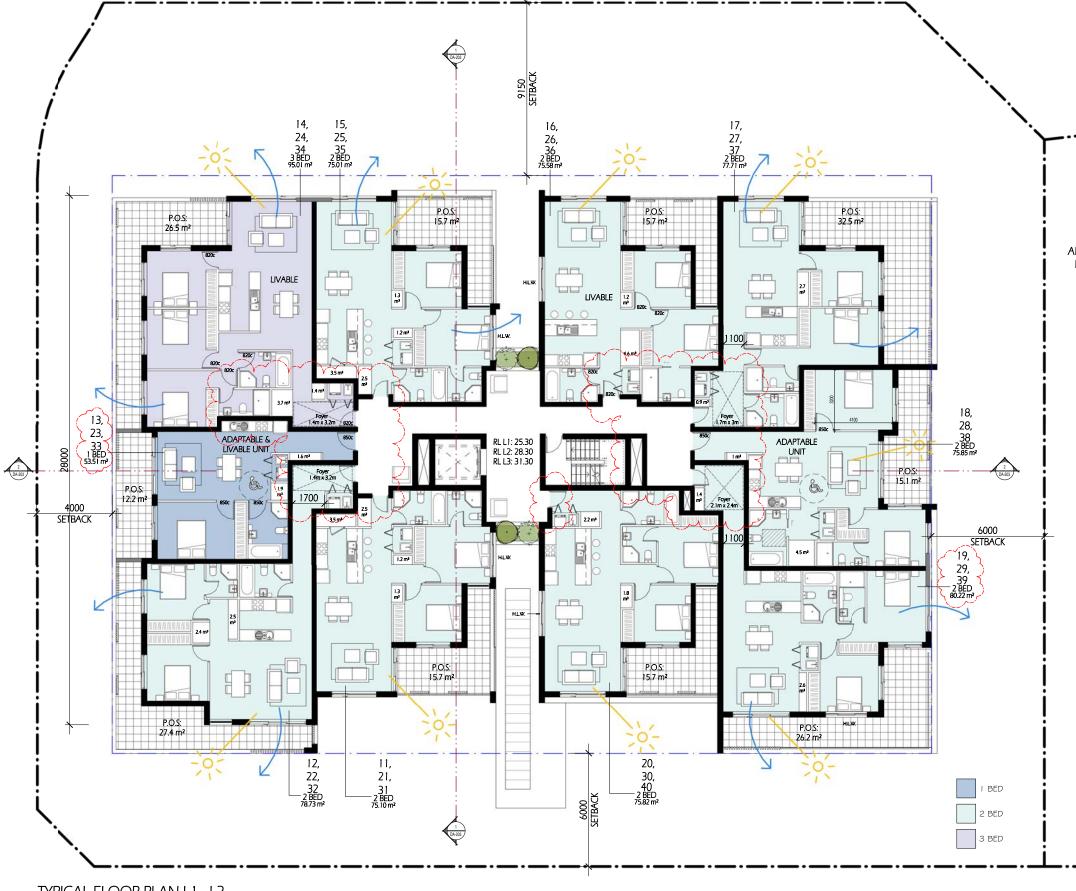

TYPICAL FLOOR PLAN L1 - L3 1 : 100 @ A1 sheet 1 : 200 @ A3 sheet

## SHEET THE: TYPICAL FLOOR PLAN L1 - L3