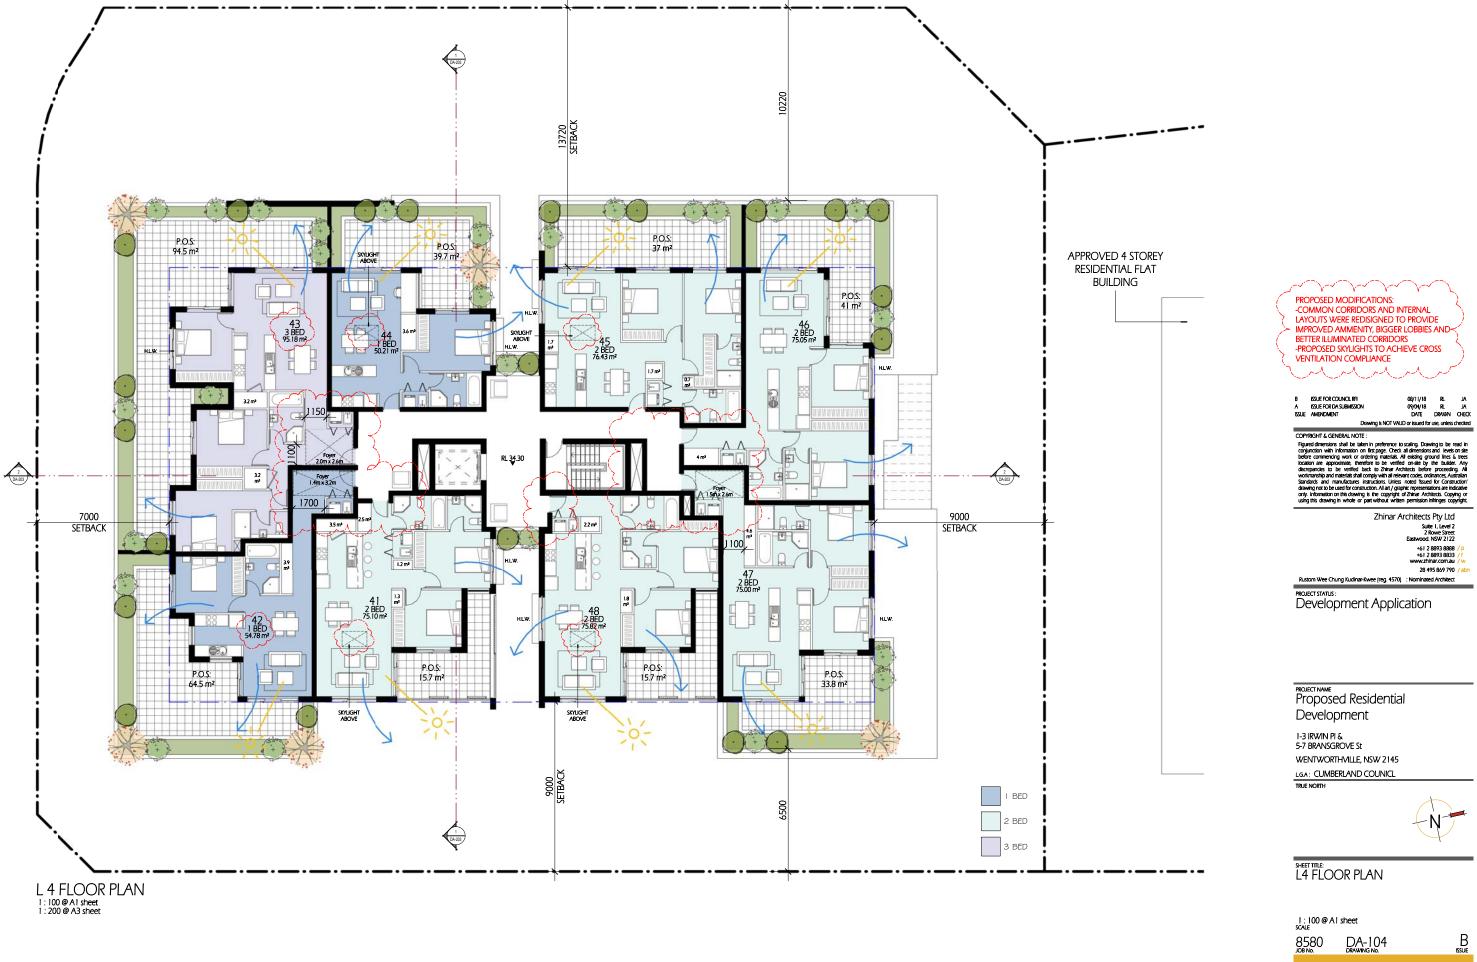

## **zhinar**chitects

8580

DA-601

B

LEVEL 4 FLOOR PLAN

GROUND FLOOR PLAN

| Area Schedule (FSR) |                       |          |  |  |  |  |
|---------------------|-----------------------|----------|--|--|--|--|
| Level               | Level Area FSF        |          |  |  |  |  |
|                     |                       |          |  |  |  |  |
| G                   | 824.9 m <sup>2</sup>  | 0.344414 |  |  |  |  |
| L1                  | 848.7 m <sup>2</sup>  | 0.354367 |  |  |  |  |
| L2                  | 848.7 m <sup>2</sup>  | 0.354367 |  |  |  |  |
| L3                  | 848.7 m <sup>2</sup>  | 0.354367 |  |  |  |  |
| L4                  | 650.8 m <sup>2</sup>  | 0.271719 |  |  |  |  |
| Grand total: 5      | 4021.8 m <sup>2</sup> | 1.679233 |  |  |  |  |