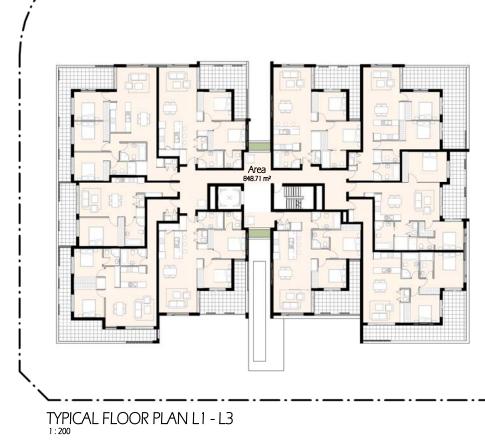

TYPICAL FLOOR PLAN L1 - L3 1 : 100 @ A1 sheet 1 : 200 @ A3 sheet

## SHEET THE: TYPICAL FLOOR PLAN L1 - L3

## **zhinar**chitects

8580

DA-601

B

LEVEL 4 FLOOR PLAN

GROUND FLOOR PLAN

| Area Schedule (FSR) |                       |          |  |  |  |  |
|---------------------|-----------------------|----------|--|--|--|--|
| Level               | Level Area FSF        |          |  |  |  |  |
|                     |                       |          |  |  |  |  |
| G                   | 824.9 m <sup>2</sup>  | 0.344414 |  |  |  |  |
| L1                  | 848.7 m <sup>2</sup>  | 0.354367 |  |  |  |  |
| L2                  | 848.7 m <sup>2</sup>  | 0.354367 |  |  |  |  |
| L3                  | 848.7 m <sup>2</sup>  | 0.354367 |  |  |  |  |
| L4                  | 650.8 m <sup>2</sup>  | 0.271719 |  |  |  |  |
| Grand total: 5      | 4021.8 m <sup>2</sup> | 1.679233 |  |  |  |  |