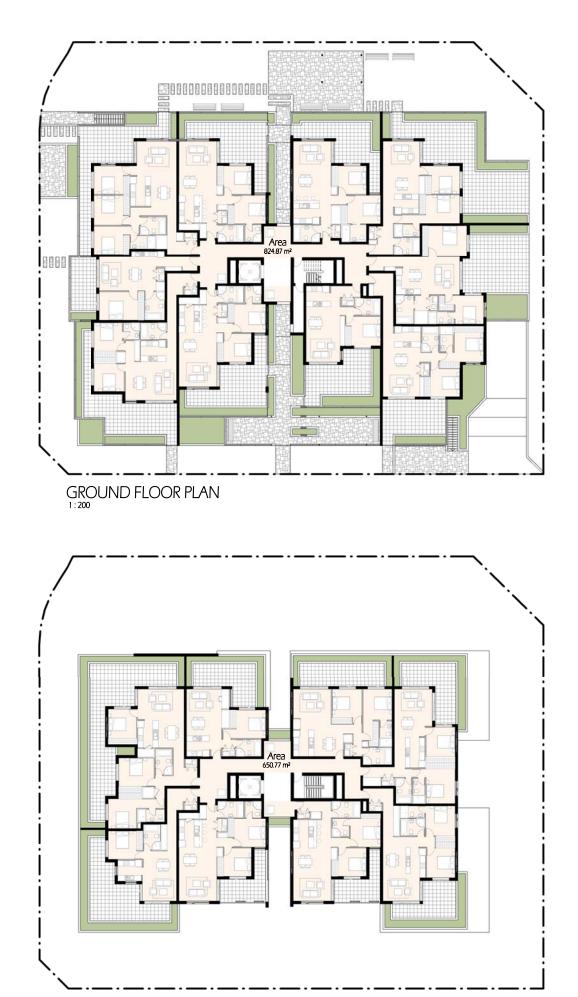

## **zhinar**chitects

8580

DA-601

B

LEVEL 4 FLOOR PLAN

GROUND FLOOR PLAN

| Area Schedule (FSR) |                       |          |  |  |  |  |
|---------------------|-----------------------|----------|--|--|--|--|
| Level               | Level Area FSF        |          |  |  |  |  |
|                     |                       |          |  |  |  |  |
| G                   | 824.9 m <sup>2</sup>  | 0.344414 |  |  |  |  |
| L1                  | 848.7 m <sup>2</sup>  | 0.354367 |  |  |  |  |
| L2                  | 848.7 m <sup>2</sup>  | 0.354367 |  |  |  |  |
| L3                  | 848.7 m <sup>2</sup>  | 0.354367 |  |  |  |  |
| L4                  | 650.8 m <sup>2</sup>  | 0.271719 |  |  |  |  |
| Grand total: 5      | 4021.8 m <sup>2</sup> | 1.679233 |  |  |  |  |

| Area Schedule (COS) |          |          |  |  |  |
|---------------------|----------|----------|--|--|--|
| Name                | Level    | Area     |  |  |  |
|                     |          |          |  |  |  |
| Area                | G        | 598.9 m  |  |  |  |
| G                   |          | 598.9 m² |  |  |  |
| Grand total         | 598.9 m² |          |  |  |  |