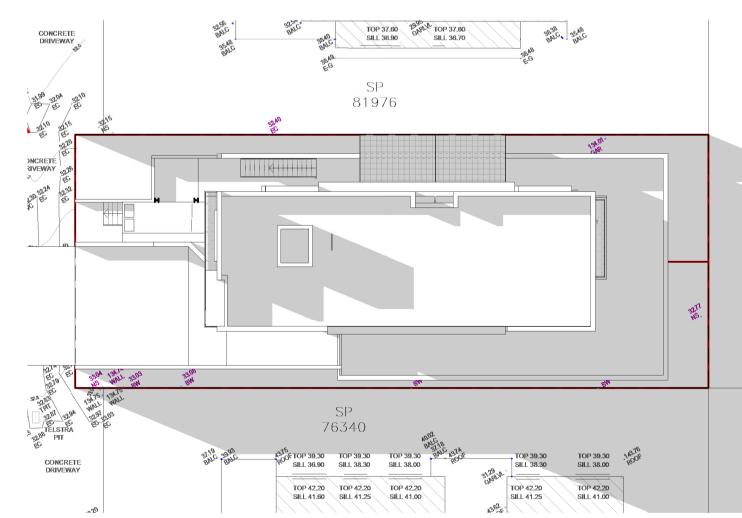

# Site Analysis Plan

1:200

|                                                                                                                                                                    | BAINI DESIGN                                                                                                                                                                                       | Phone + 61 2 9188 8250  | REV | DESCRIPTION  | DATE     | BY |
|--------------------------------------------------------------------------------------------------------------------------------------------------------------------|----------------------------------------------------------------------------------------------------------------------------------------------------------------------------------------------------|-------------------------|-----|--------------|----------|----|
|                                                                                                                                                                    | ABN 51 068 732 593                                                                                                                                                                                 | info@bainidesign.com.au | Α   | DA Lodgement | 22.05.18 |    |
|                                                                                                                                                                    | 1B Villiers street                                                                                                                                                                                 | www.bainidesign.com.au  |     |              |          |    |
|                                                                                                                                                                    | Parramata, NSW 2150                                                                                                                                                                                | Sydney, Australia       |     |              |          |    |
| BEN VITALE - Reg N° 8977 - Nominated Architect                                                                                                                     |                                                                                                                                                                                                    |                         |     |              |          |    |
| This drawing is copyright and the property of Baini Design. Larger scale drawings and written dimensions take preference. Do not scale from drawing all dimensions |                                                                                                                                                                                                    |                         |     |              |          |    |
|                                                                                                                                                                    | and written amerisons take preference. Do not scale from arowing all amerisons to be verified on site before commencement of work. All discrepancies to be brought to the attention of the author. |                         |     |              |          |    |
|                                                                                                                                                                    |                                                                                                                                                                                                    |                         |     |              |          |    |

| NORTH |  |
|-------|--|
|       |  |

| PROJECT TITLE BOARDING HOUSE 70 Cardigan St, Guilford |          |            | DRAWING TITLE SITE ANALYSIS | PLAN           |                |                  |
|-------------------------------------------------------|----------|------------|-----------------------------|----------------|----------------|------------------|
|                                                       |          |            | PROJECT NUMBER              | DRAWING NUMBER | DATE           | REVISION         |
| CLIENT                                                | DRAWN BY | CHECKED BY |                             | 03             | 05/22/18       | Α                |
| KC                                                    | СВ       | СВ         | 16025                       | 1:200          | DRAWN BY<br>CB | СНЕСКЕД ВУ<br>СВ |