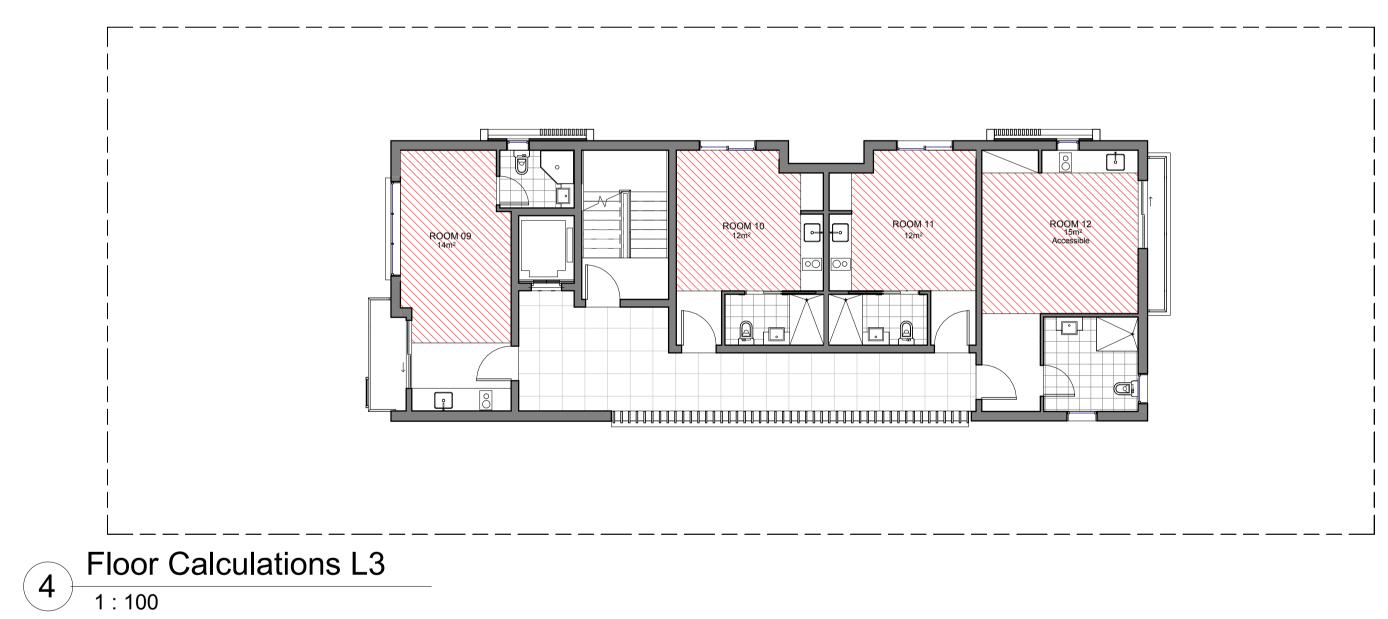

Floor Calculation GF
1: 100

Floor Calculations L2

1:100

Ploor Calculations L1
1:100

|                                                                                |                                             | DEV | DECORIDE     | DATE     |    |
|--------------------------------------------------------------------------------|---------------------------------------------|-----|--------------|----------|----|
| BAINI DESIGN                                                                   | Phone + 61 2 9188 8250                      | REV | DESCRIPTION  | DATE     | BY |
| ABN 51 068 732 593                                                             | info@bainidesign.com.au                     | Α   | DA Lodgement | 22.05.18 |    |
| 1B Villiers street                                                             | www.bainidesign.com.au                      |     |              |          |    |
| Parramata, NSW 2150                                                            | Sydney, Australia                           |     |              |          |    |
| BEN VITALE - Reg N° 8977 - Nominated Architect                                 |                                             |     |              |          |    |
|                                                                                |                                             |     |              |          |    |
|                                                                                |                                             |     |              |          |    |
|                                                                                | rty of Baini Design. Larger scale drawings  |     |              |          |    |
|                                                                                | e. Do not scale from drawing all dimensions |     |              |          |    |
| to be verified on site before commence brought to the attention of the author. | ement of work. All discrepancies to be      |     |              |          |    |
| brought to the attention of the duffor.                                        |                                             |     |              |          |    |
|                                                                                |                                             |     |              |          |    |

|                                            |          |            | Metres | 0.5            |                |          |            |
|--------------------------------------------|----------|------------|--------|----------------|----------------|----------|------------|
| PROJECT TITLE                              |          |            |        | DRAWING TITLE  |                |          |            |
| BOARDING HOUSE<br>70 Cardigan St, Guilford |          |            |        | FLOOR CALCU    | JLATIONS       |          |            |
|                                            |          |            |        | PROJECT NUMBER | DRAWING NUMBER | DATE     | REVISION   |
| CLIENT                                     | DRAWN BY | CHECKED BY |        |                | 12             | 05/22/18 | Α          |
| KC                                         | СВ       | СВ         |        | 16025          | SCALE @ A1     | DRAWN BY | CHECKED BY |
|                                            |          |            |        |                | 1:100          | СВ       | СВ         |