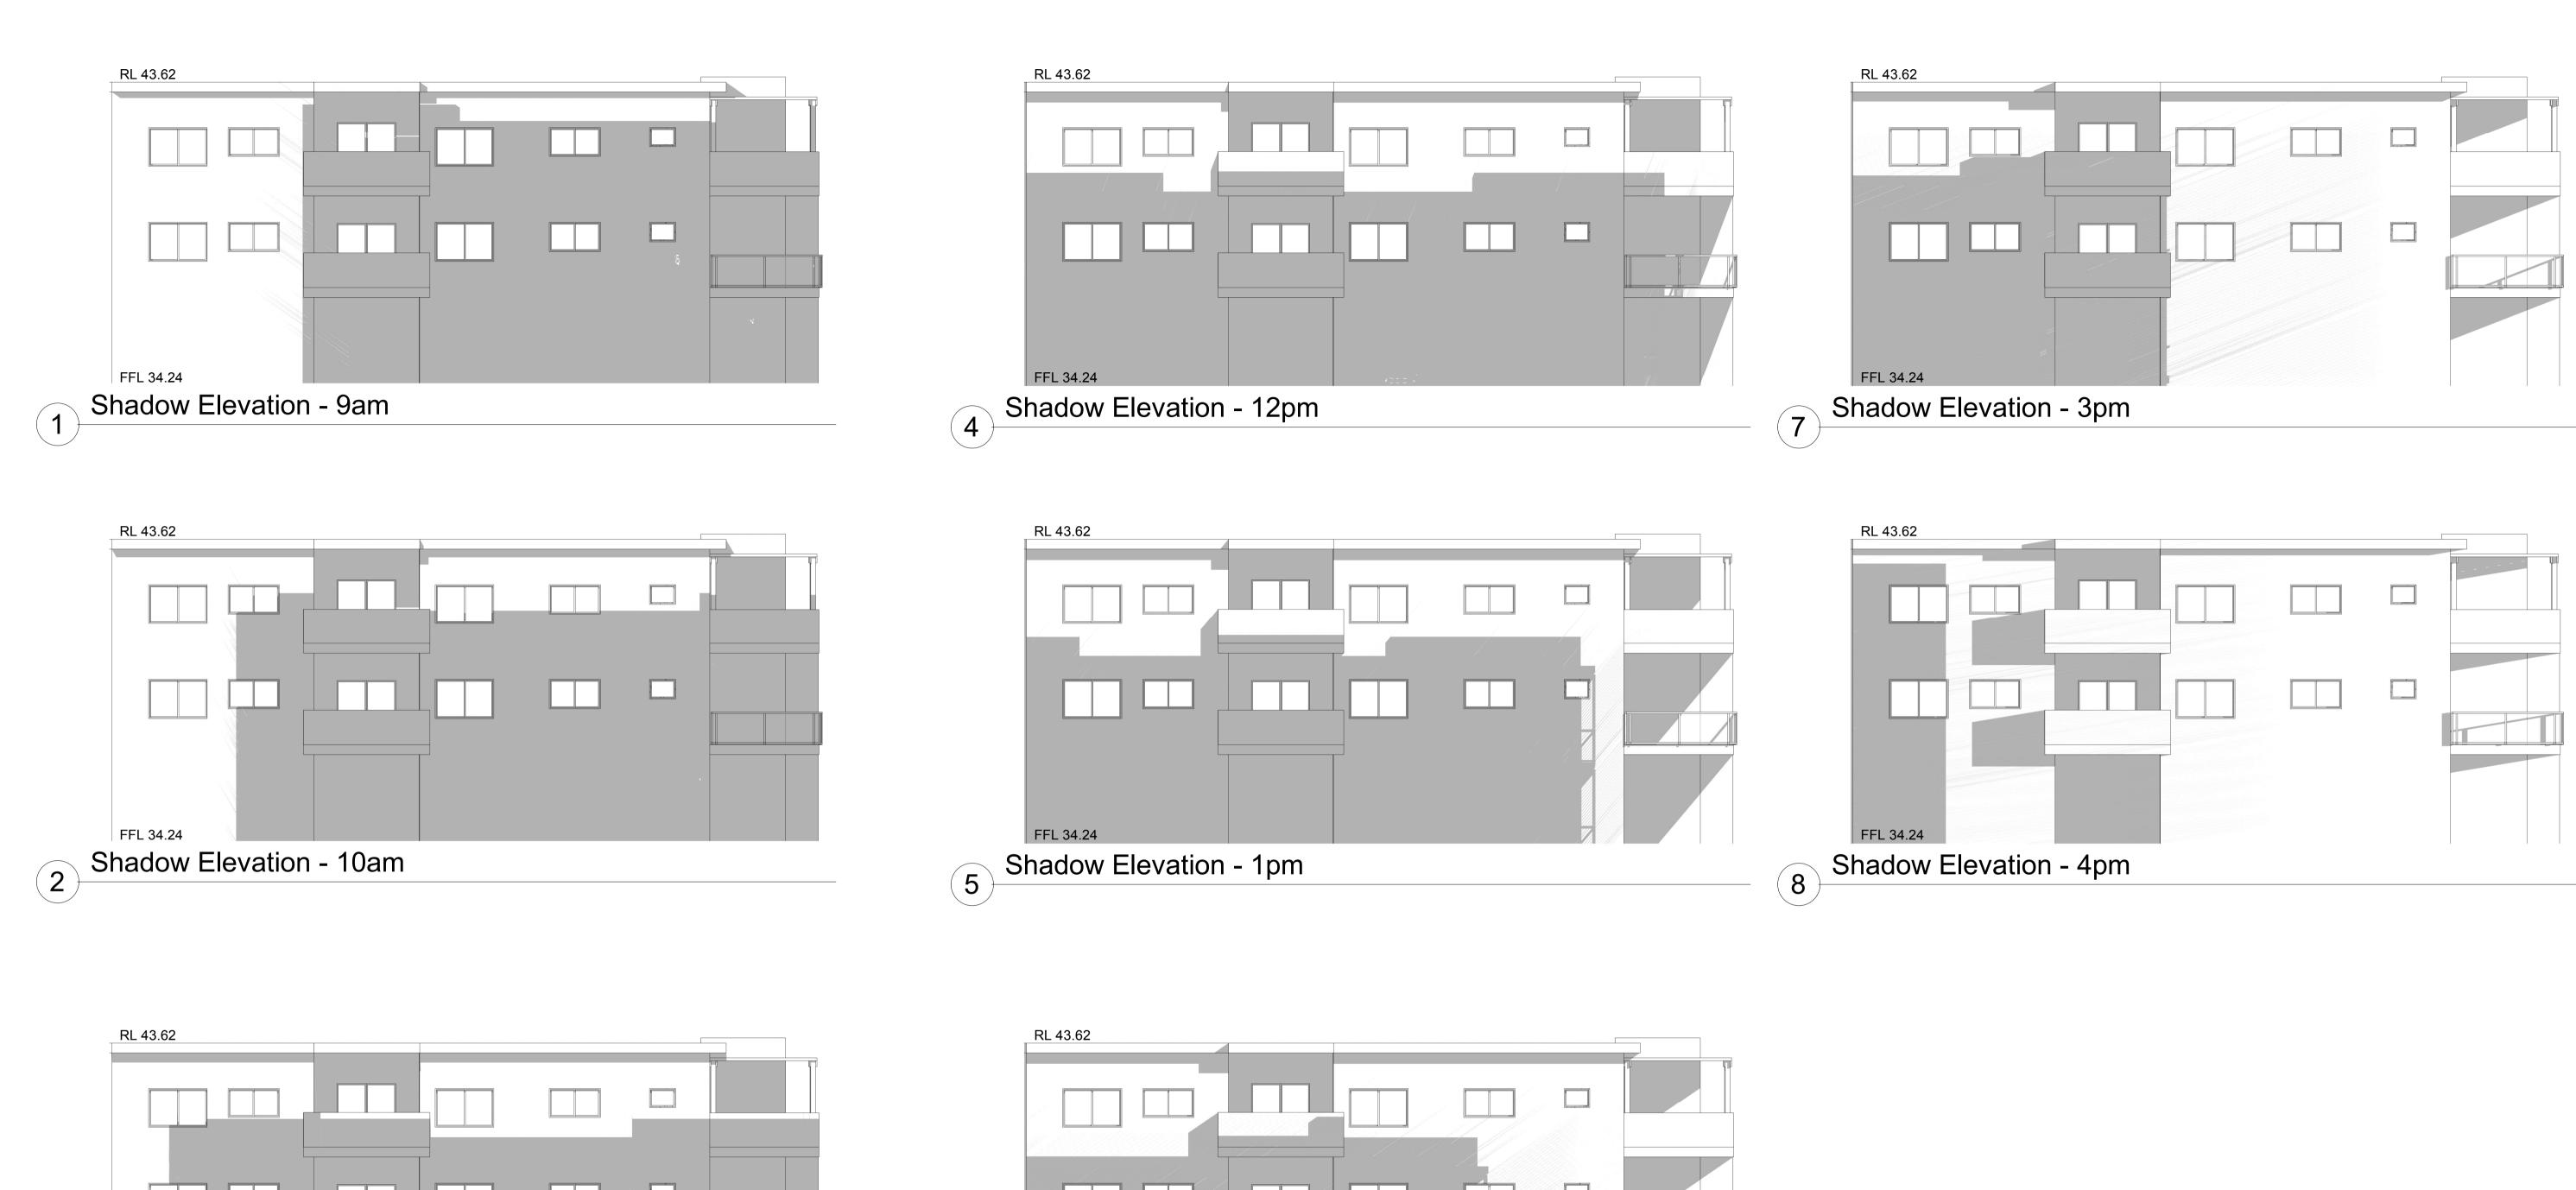

|                                         |          |            | 0 0.5 1 2.5<br>Metres | 5              |                 | 10                  |
|-----------------------------------------|----------|------------|-----------------------|----------------|-----------------|---------------------|
| PROJECT TITLE                           |          |            | DRAWING TITLE         |                |                 |                     |
| BOARDING HOUSE 70 Cardigan St, Guilford |          |            | SHADOW ELEVATIONS     |                |                 |                     |
|                                         |          |            | PROJECT NUMBER        | DRAWING NUMBER | DATE            | REVISION            |
| CLIENT                                  | DRAWN BY | CHECKED BY |                       | 17             | 01/24/19        |                     |
| KC                                      | Author   | Checker    | 16025                 | SCALE @ A1     | DRAWN BY Author | Checked BY  Checker |