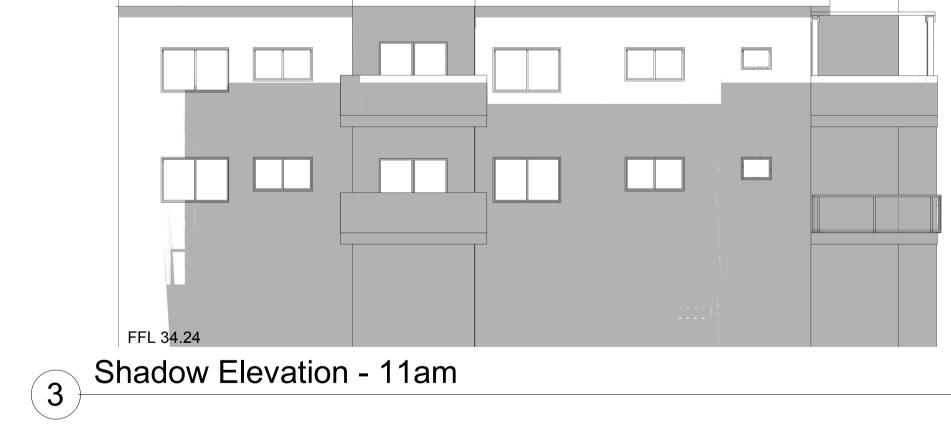

# SHADOWS JUNE 21st 11 AM

FOR DA APPROVAL

SHADOWS JUNE 21st 2 PM

| BAINI DESIGN                                                                      | Phone + 61 2 9188 8250                     | REV | DESCRIPTION | DATE | BY |
|-----------------------------------------------------------------------------------|--------------------------------------------|-----|-------------|------|----|
| ABN 51 068 732 593                                                                | info@bainidesign.com.au                    |     |             |      |    |
| 1B Villiers street                                                                | www.bainidesign.com.au                     |     |             |      |    |
| Parramata, NSW 2150                                                               | Sydney, Australia                          |     |             |      |    |
| BEN VITALE - Reg N°8977 - Nom                                                     | inated Architect                           |     |             |      |    |
|                                                                                   |                                            |     |             |      |    |
| This drawing is copyright and the property of Baini Design. Larger scale drawings |                                            |     |             |      |    |
|                                                                                   | . Do not scale from drawing all dimensions |     |             |      |    |
| to be verified on site before commence<br>brought to the attention of the author. | ement of work. All discrepancies to be     |     |             |      |    |
| brought to the attention of the dolllor.                                          |                                            |     |             |      |    |
|                                                                                   |                                            |     |             |      |    |

|                                         |          |            | 0 0.5 1 2.5<br>Metres | 5              |                 | 10                  |
|-----------------------------------------|----------|------------|-----------------------|----------------|-----------------|---------------------|
| PROJECT TITLE                           |          |            | DRAWING TITLE         |                |                 |                     |
| BOARDING HOUSE 70 Cardigan St, Guilford |          |            | SHADOW ELEVATIONS     |                |                 |                     |
|                                         |          |            | PROJECT NUMBER        | DRAWING NUMBER | DATE            | REVISION            |
| CLIENT                                  | DRAWN BY | CHECKED BY |                       | 17             | 01/24/19        |                     |
| KC                                      | Author   | Checker    | 16025                 | SCALE @ A1     | DRAWN BY Author | Checked BY  Checker |