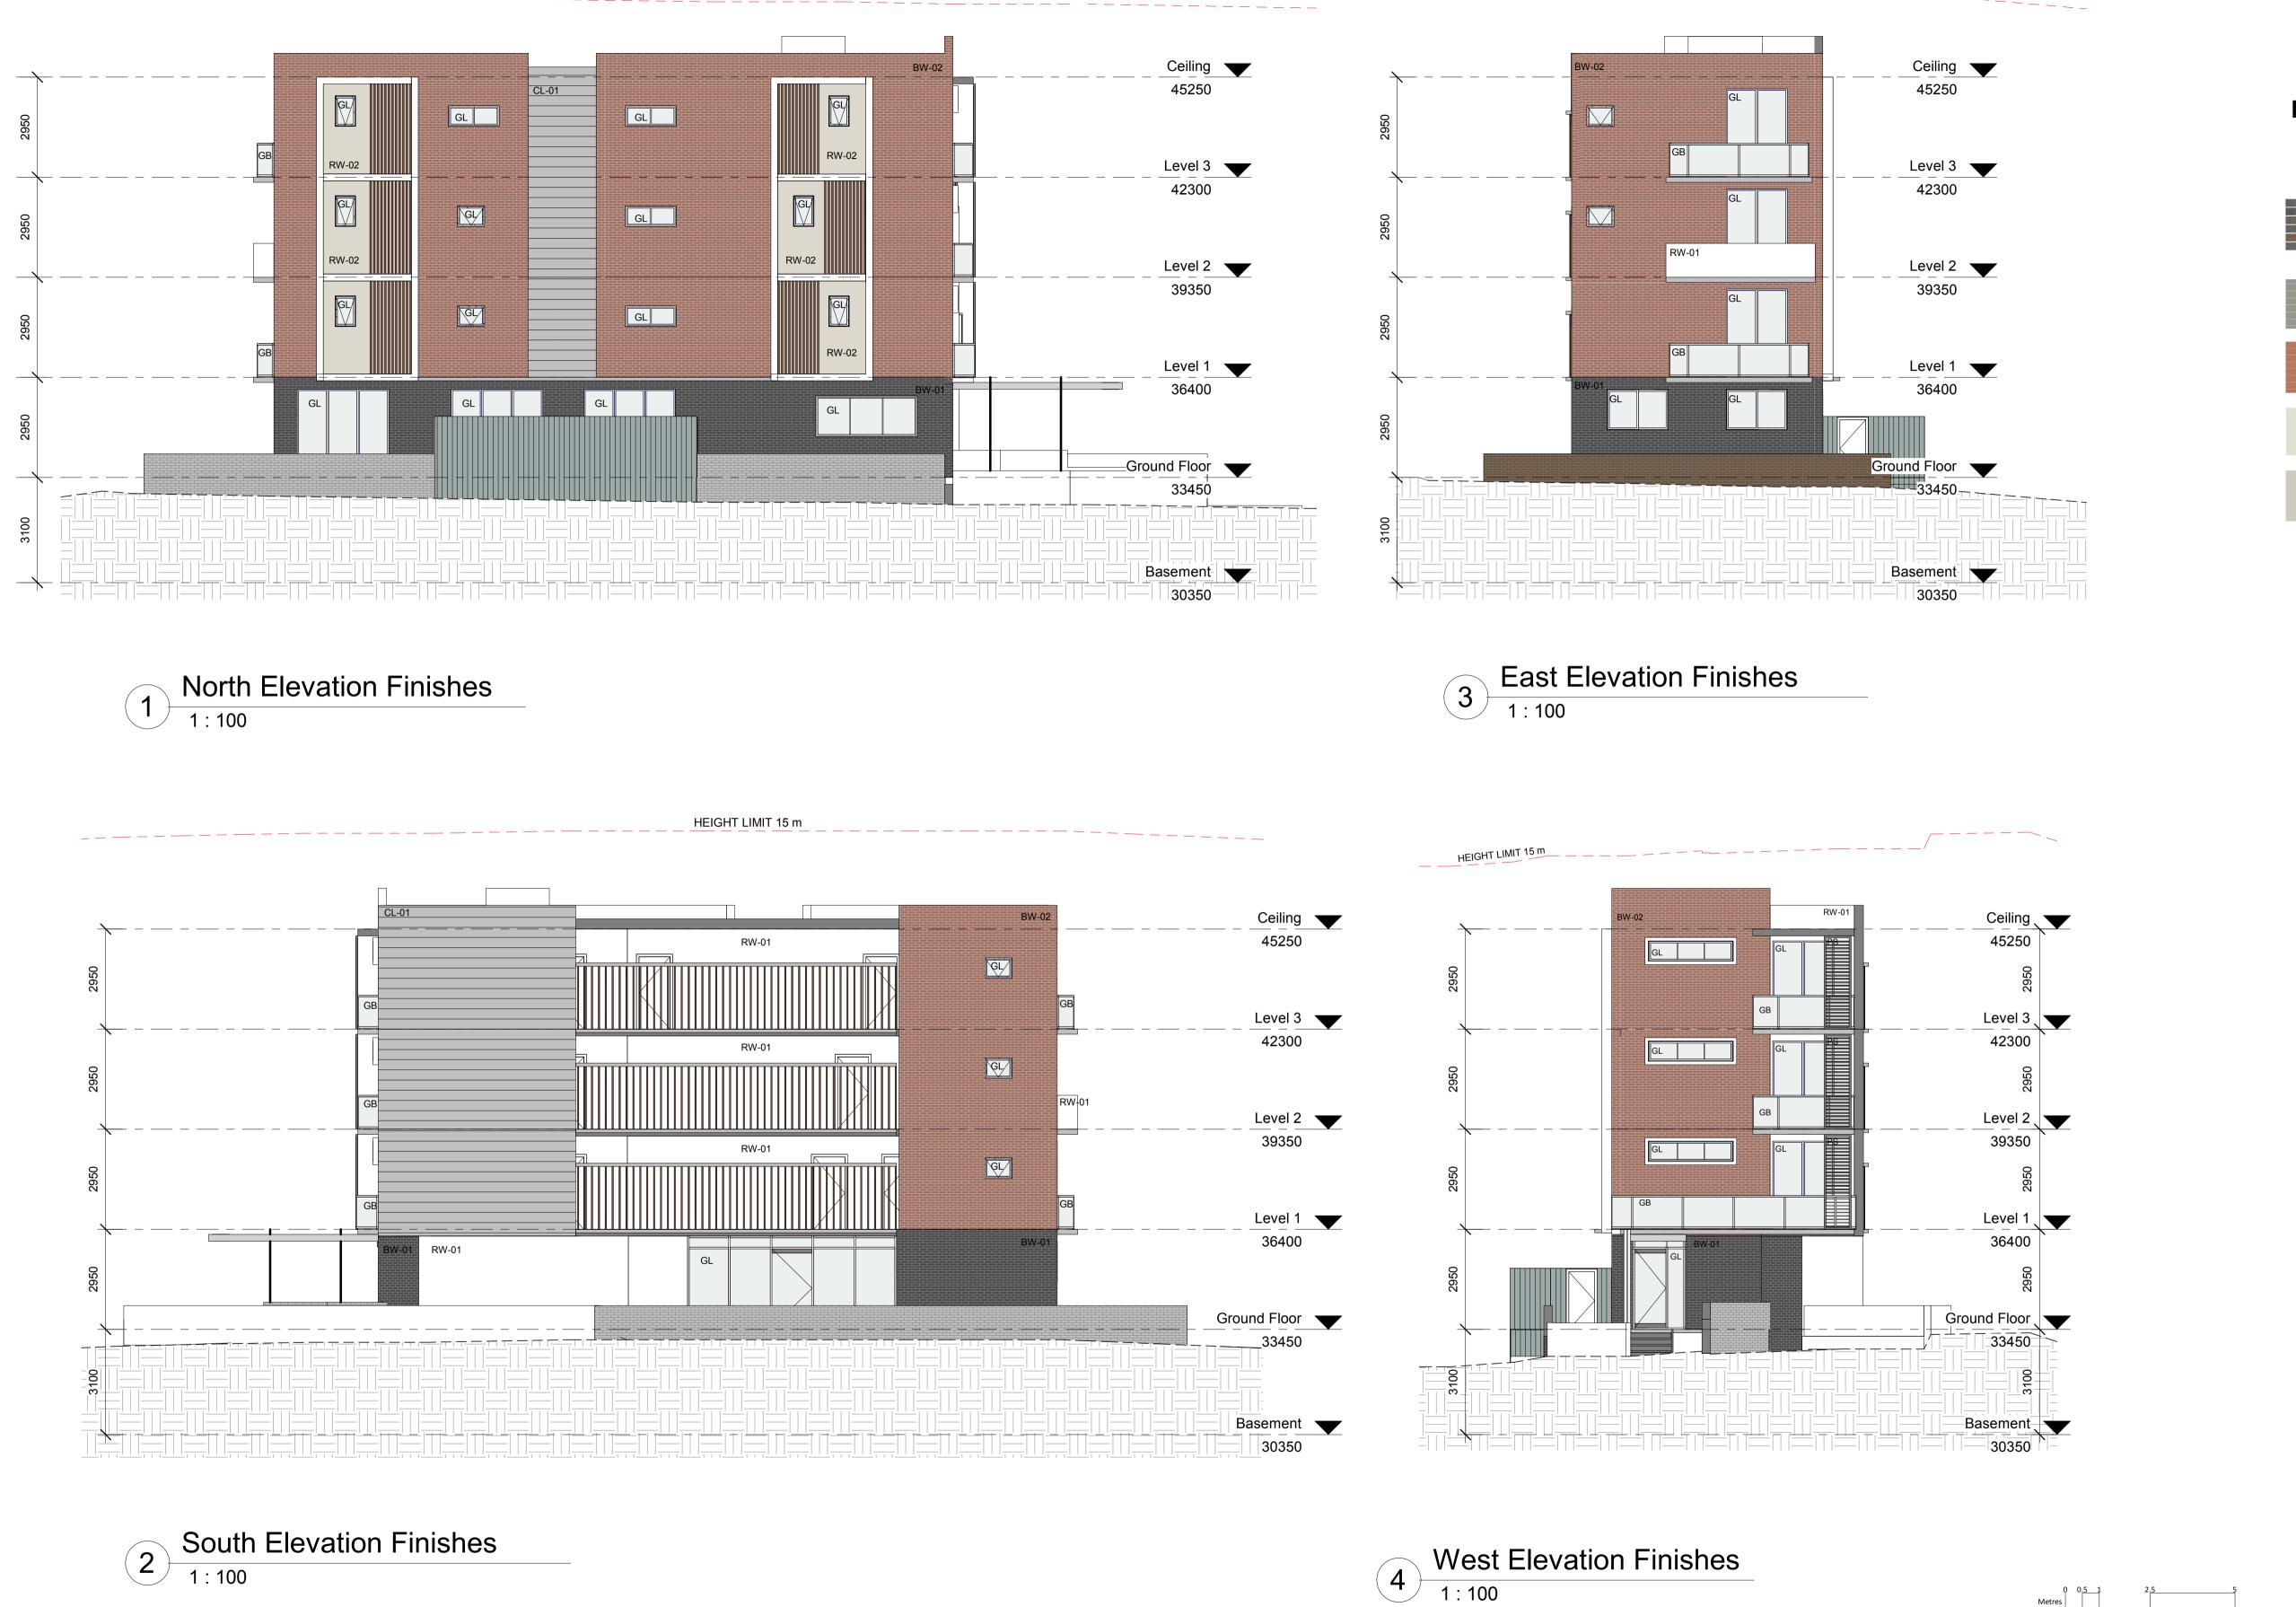

#### **MATERIALS LEGEND**

| BW-01 | FACE BRICK / AUSTRAL- BOWRAL BLUE<br>OR SIMILAR                            |
|-------|----------------------------------------------------------------------------|
| CL-01 | SCYON / STRYA CLADDING - 225 / 325 mm<br>OR SIMILAR/GREY FLOODED GUM       |
| BW-02 | FACE BRICK / PGH - SPINIFEX<br>GHANIA OR SIMILAR                           |
| RW-01 | RENDERED EXTERNAL / PAINT FINISH<br>DULUX - BEIGE ROYAL QUARTER OR SIMILAR |
| RW-02 | RENDERED EXTERNAL / PAINT FINISH<br>DULUX - NATURAL WOOL OR SIMILAR        |
| GB    | GLASS BALUSTRADE                                                           |
| GL    | GLAZING                                                                    |
| AF    | ALUMINIUM FENCE                                                            |
| PS    | PRIVACY SCREENS                                                            |