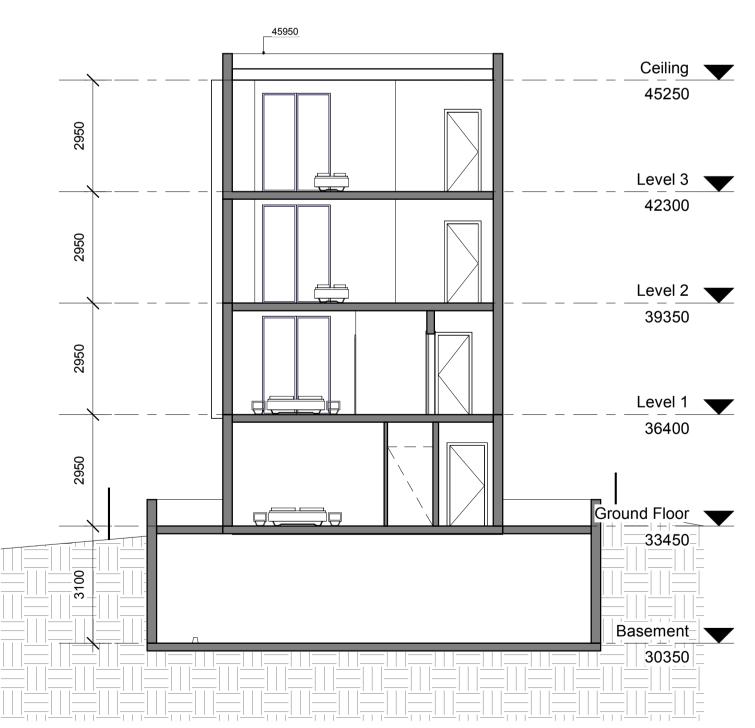

Basement 30350

1 ROOF PLAN
1:100

2 SECTION A-A 1:100

FOR DA APPROVAL

3 SECTION B-B 1:100

| BAINI DESIGN                                                                      | Phone + 61 2 9188 8250                   | REV | DESCRIPTION  | DATE     | BY |
|-----------------------------------------------------------------------------------|------------------------------------------|-----|--------------|----------|----|
| ABN 51 068 732 593                                                                | info@bainidesign.com.au                  |     | DA Lodgement | 22.05.18 |    |
| 1B Villiers street                                                                | www.bainidesign.com.au                   |     |              |          |    |
| Parramata, NSW 2150                                                               | Sydney, Australia                        |     |              |          |    |
| BEN VITALE - Reg N° 8977 - Nomi                                                   | nated Architect                          |     |              |          |    |
| This drawing is copyright and the propert and written dimensions take preference. | Do not scale from drawing all dimensions |     |              |          |    |
| to be verified on site before commence brought to the attention of the author.    | ement of work. All discrepancies to be   |     |              |          |    |
|                                                                                   |                                          |     |              |          |    |

REVISION

CHECKED BY

СВ

Ceiling 45250

Level 3 42300

Level 2 39350

Level 1 36400

Ground Floor 33450