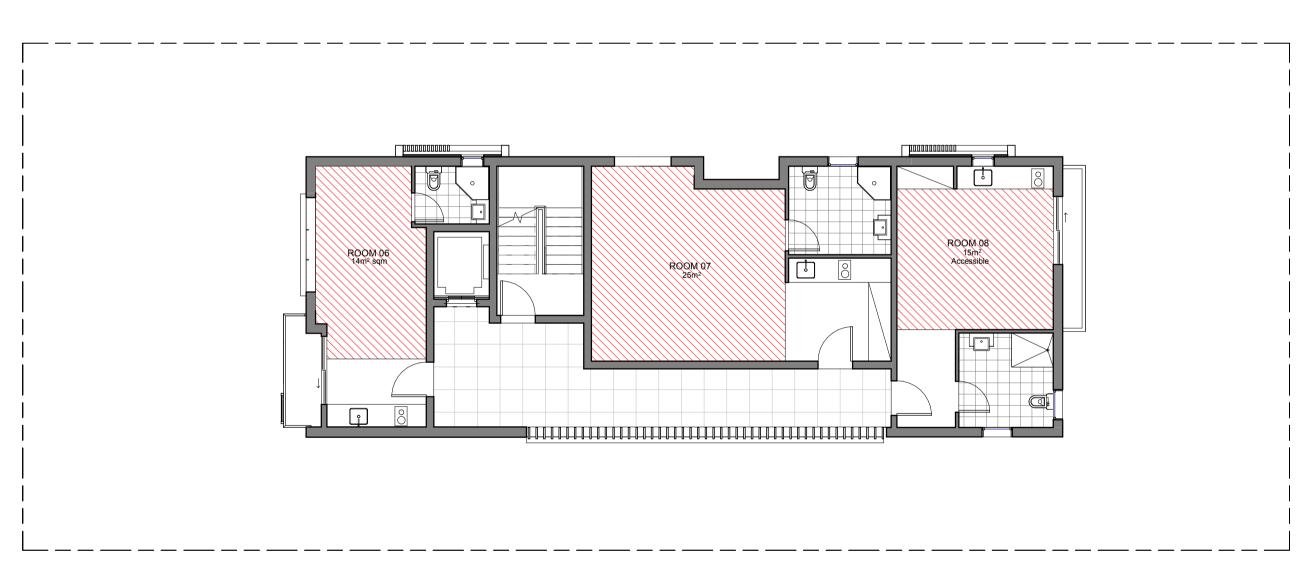

Floor Calculation GF
1: 100

Floor Calculations L2

1:100

Ploor Calculations L1
1:100

|                                                                                |                                             | DEV | DECORIDE     | DATE     |    |
|--------------------------------------------------------------------------------|---------------------------------------------|-----|--------------|----------|----|
| BAINI DESIGN                                                                   | Phone + 61 2 9188 8250                      | REV | DESCRIPTION  | DATE     | BY |
| ABN 51 068 732 593                                                             | info@bainidesign.com.au                     | Α   | DA Lodgement | 22.05.18 |    |
| 1B Villiers street                                                             | www.bainidesign.com.au                      |     |              |          |    |
| Parramata, NSW 2150                                                            | Sydney, Australia                           |     |              |          |    |
| BEN VITALE - Reg N° 8977 - Nominated Architect                                 |                                             |     |              |          |    |
|                                                                                |                                             |     |              |          |    |
|                                                                                |                                             |     |              |          |    |
|                                                                                | rty of Baini Design. Larger scale drawings  |     |              |          |    |
|                                                                                | e. Do not scale from drawing all dimensions |     |              |          |    |
| to be verified on site before commence brought to the attention of the author. | ement of work. All discrepancies to be      |     |              |          |    |
| brought to the attention of the duffor.                                        |                                             |     |              |          |    |
|                                                                                |                                             |     |              |          |    |

|                                            |          |            | Metres | 0.5            |                |          |            |
|--------------------------------------------|----------|------------|--------|----------------|----------------|----------|------------|
| PROJECT TITLE                              |          |            |        | DRAWING TITLE  |                |          |            |
| BOARDING HOUSE<br>70 Cardigan St, Guilford |          |            |        | FLOOR CALCU    | JLATIONS       |          |            |
|                                            |          |            |        | PROJECT NUMBER | DRAWING NUMBER | DATE     | REVISION   |
| CLIENT                                     | DRAWN BY | CHECKED BY |        |                | 12             | 05/22/18 | Α          |
| KC                                         | СВ       | СВ         |        | 16025          | SCALE @ A1     | DRAWN BY | CHECKED BY |
|                                            |          |            |        |                | 1:100          | СВ       | СВ         |