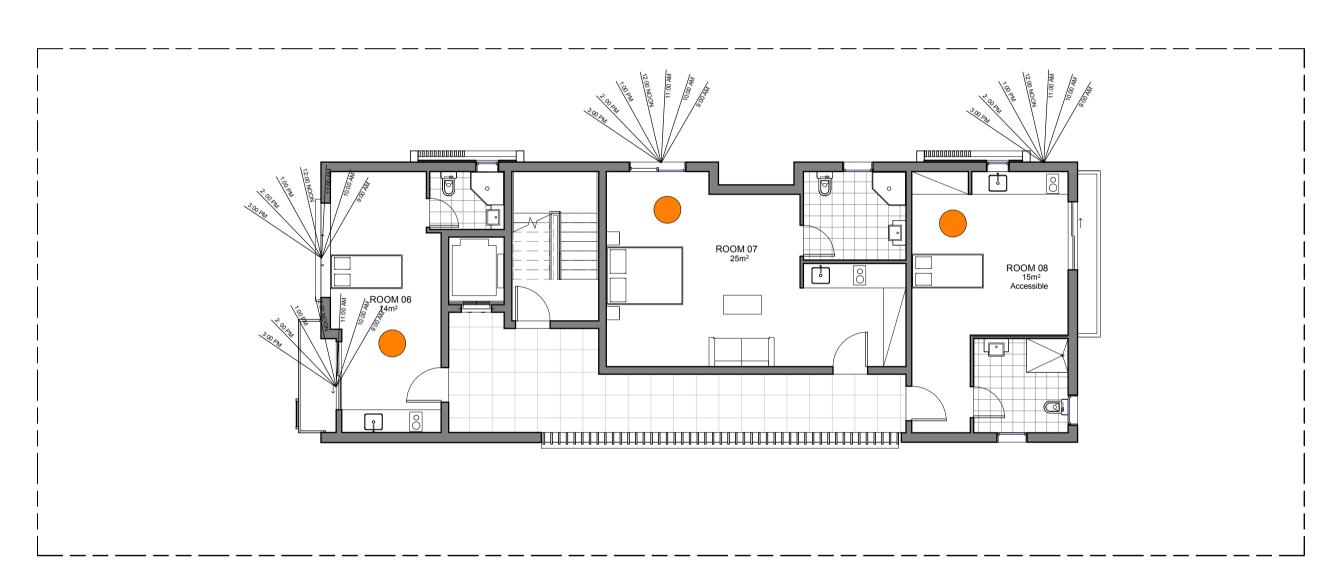

DRAWING TITLE
FIRST FLOOR

PROJECT NUMBER

16025

1 Level 2 1:100

| BAINI DESIGN                                                                | NI <b>DESIGN</b> Phone + 61 2 9188 8250     | REV | DESCRIPTION  | DATE     | BY |
|-----------------------------------------------------------------------------|---------------------------------------------|-----|--------------|----------|----|
| ABN 51 068 732 593                                                          | info@bainidesign.com.au                     | Α   | DA Lodgement | 22.05.18 |    |
| 1B Villiers street                                                          | www.bainidesign.com.au                      |     |              |          |    |
| Parramata, NSW 2150                                                         | Sydney, Australia                           |     |              |          |    |
| BEN VITALE - Reg Nº 8977 - Nom                                              | ninated Architect                           |     |              |          |    |
|                                                                             |                                             |     |              |          |    |
|                                                                             | rty of Baini Design. Larger scale drawings  |     |              |          |    |
| and written dimensions take preference                                      | e. Do not scale from drawing all dimensions |     |              |          |    |
| to be verified on site before commencement of work. All discrepancies to be |                                             |     |              |          |    |
| brought to the attention of the author.                                     |                                             |     |              |          |    |
|                                                                             |                                             |     |              |          |    |