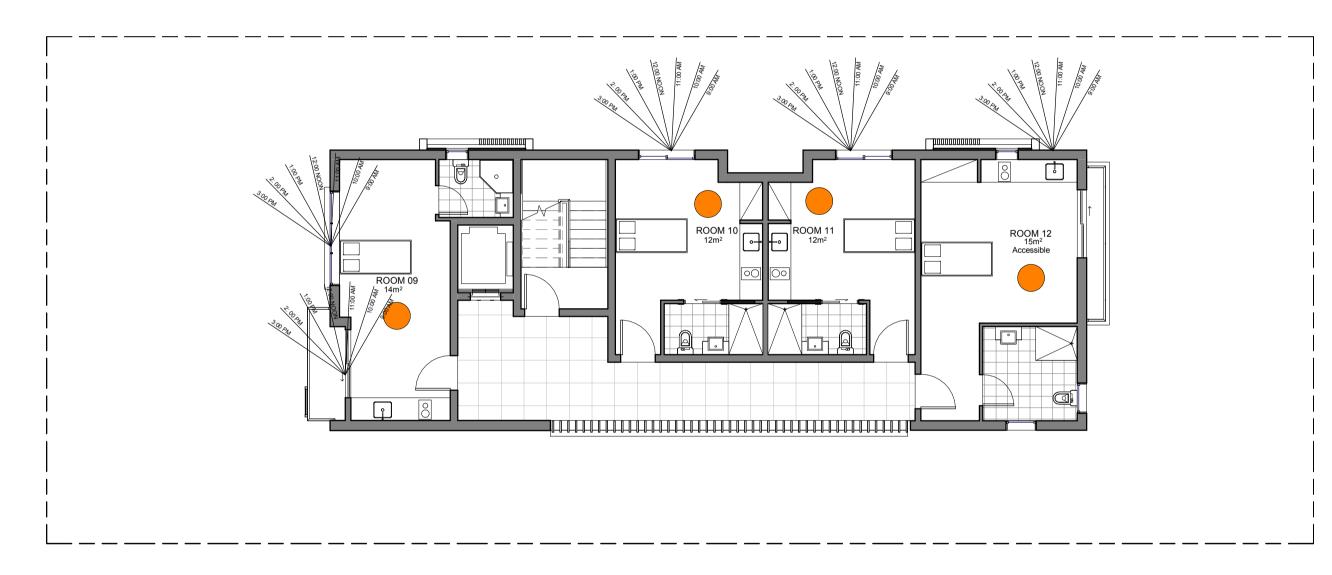

Solar Access Ground Floor

1:100

Solar Acess - Level 2

1:100

Solar Acess - Level 1

1:100

Solar Access - Level 3

1:100

| 0 0.5 1 2.5 5<br>tres      | FOR DA APPROVAL |
|----------------------------|-----------------|
| DRAWING TITLE SOLAR ACCESS |                 |
| 002/ III / 100200          |                 |

05/17/18