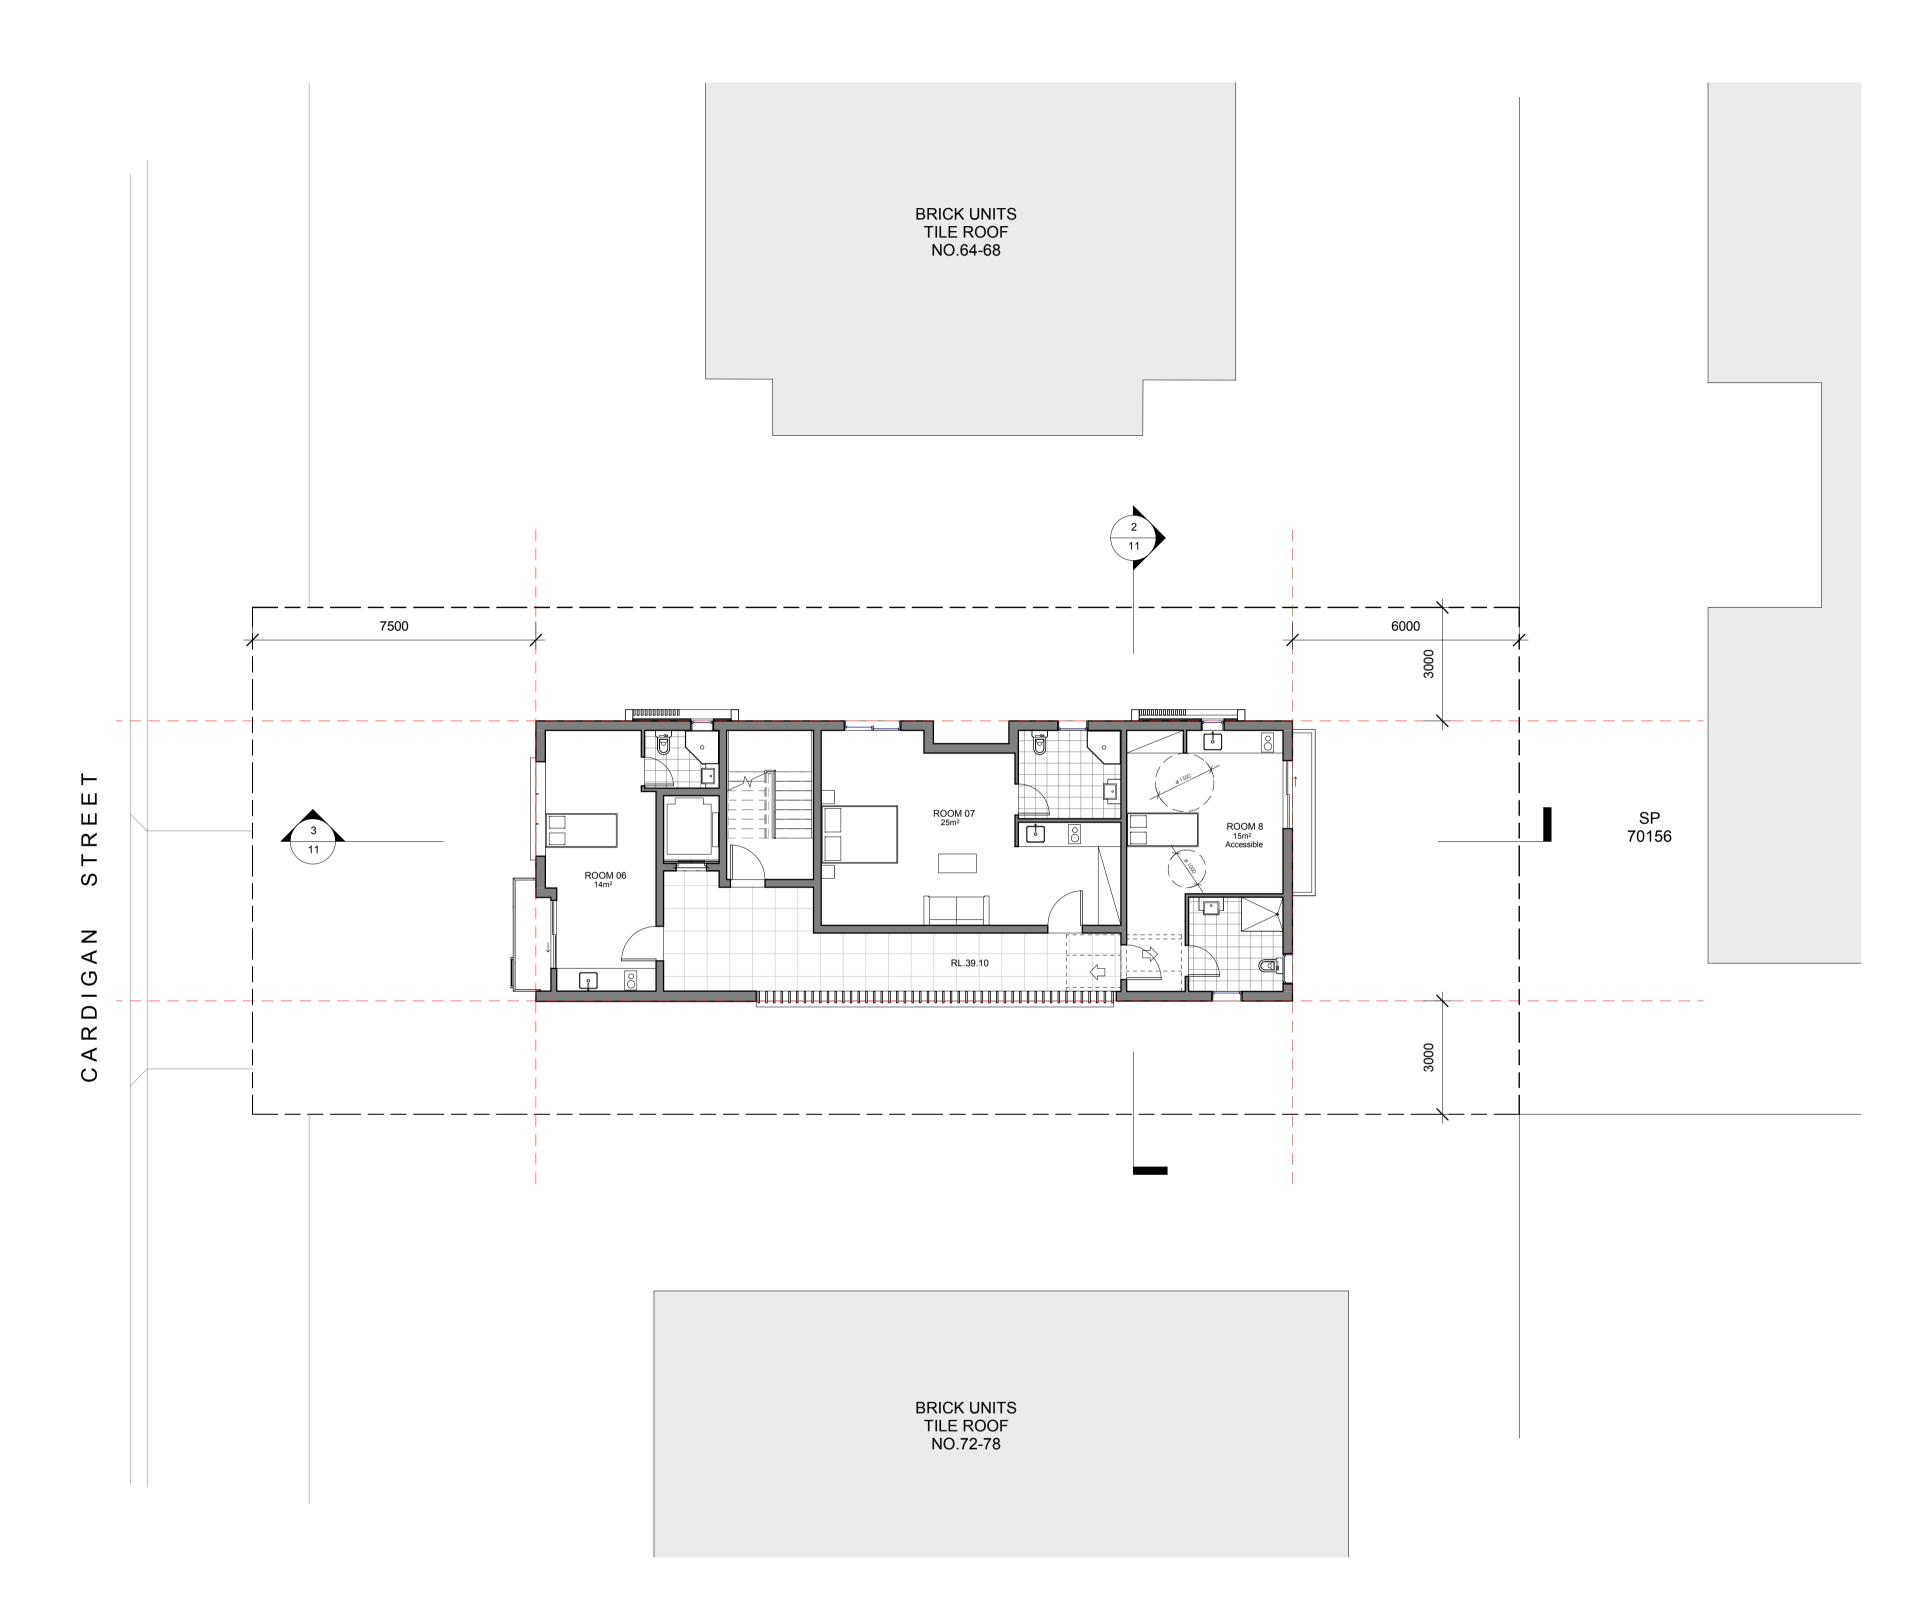

|                                                                                                                                                                                                                                                                                        |                                 |                  |       |                                                         |                |                  | Metres | 0 0.5 1 2.5               | 5                                     |                                    | 10                          |
|----------------------------------------------------------------------------------------------------------------------------------------------------------------------------------------------------------------------------------------------------------------------------------------|---------------------------------|------------------|-------|---------------------------------------------------------|----------------|------------------|--------|---------------------------|---------------------------------------|------------------------------------|-----------------------------|
| BAINI DESIGN ABN 51 068 732 593 info@bainidesign.com.au 1B Villiers street www.bainidesign.com.au Parramata, NSW 2150 Sydney, Australia BEN VITALE - Reg N° 8977 - Nominated Architect                                                                                                 | REV DESCRIPTION  A DA Lodgement | DATE BY 22.05.18 | NORTH | PROJECT TITLE  BOARDING HOUSE  70 Cardigan St, Guilford |                |                  |        | DRAWING TITLE  GROUND FLO | OR                                    |                                    |                             |
| This drawing is copyright and the property of Baini Design. Larger scale drawings and written dimensions take preference. Do not scale from drawing all dimensions to be verified on site before commencement of work. All discrepancies to be brought to the attention of the author. |                                 |                  |       | CLIENT<br>KC                                            | drawn by<br>CB | СНЕСКЕД ВУ<br>СВ |        | PROJECT NUMBER            | DRAWING NUMBER  06  SCALE @ A1  1:100 | DATE<br>05/22/18<br>DRAWN BY<br>CB | REVISION  A  CHECKED BY  CB |

1 Level 1 1: 100

| BAINI DESIGN<br>ABN 51 068 732 593<br>1B Villiers street                       | Phone + 61 2 9188 8250 REV info@bainidesign.com.au www.bainidesign.com.au               | DESCRIPTION  DA Lodgement | DATE BY 22.05.18 | NORTH | PROJECT TITLE BOARDING HOUSE |          |            |  |
|--------------------------------------------------------------------------------|-----------------------------------------------------------------------------------------|---------------------------|------------------|-------|------------------------------|----------|------------|--|
| Parramata, NSW 2150<br>BEN VITALE - Reg N° 8977 - Nom                          | Sydney, Australia innated Architect                                                     |                           |                  |       | 70 Cardigan St, Guilford     |          |            |  |
| and written dimensions take preference                                         | rty of Baini Design. Larger scale drawings  a. Do not scale from drawing all dimensions |                           |                  |       | CLIENT                       | DRAWN BY | CHECKED BY |  |
| to be verified on site before commence brought to the attention of the author. | ement of work. All discrepancies to be                                                  |                           |                  |       | KC                           | СВ       | СВ         |  |

# FOR DA APPROVAL

| DRAWING NUMBER | DATE     | REVISION   |
|----------------|----------|------------|
| 07             | 05/22/18 | Α          |
| SCALE @ A1     | DRAWN BY | CHECKED BY |
|                |          |            |
| 1:100          | СВ       | СВ         |

DRAWING TITLE
FIRST FLOOR

PROJECT NUMBER

16025

1 Level 2 1:100

| BAINI DESIGN                                                                | NI <b>DESIGN</b> Phone + 61 2 9188 8250     | REV | DESCRIPTION  | DATE     | BY |
|-----------------------------------------------------------------------------|---------------------------------------------|-----|--------------|----------|----|
| ABN 51 068 732 593                                                          | info@bainidesign.com.au                     | Α   | DA Lodgement | 22.05.18 |    |
| 1B Villiers street                                                          | www.bainidesign.com.au                      |     |              |          |    |
| Parramata, NSW 2150                                                         | Sydney, Australia                           |     |              |          |    |
| BEN VITALE - Reg Nº 8977 - Nom                                              | ninated Architect                           |     |              |          |    |
|                                                                             |                                             |     |              |          |    |
|                                                                             | rty of Baini Design. Larger scale drawings  |     |              |          |    |
| and written dimensions take preference                                      | e. Do not scale from drawing all dimensions |     |              |          |    |
| to be verified on site before commencement of work. All discrepancies to be |                                             |     |              |          |    |
| brought to the attention of the author.                                     |                                             |     |              |          |    |
|                                                                             |                                             |     |              |          |    |