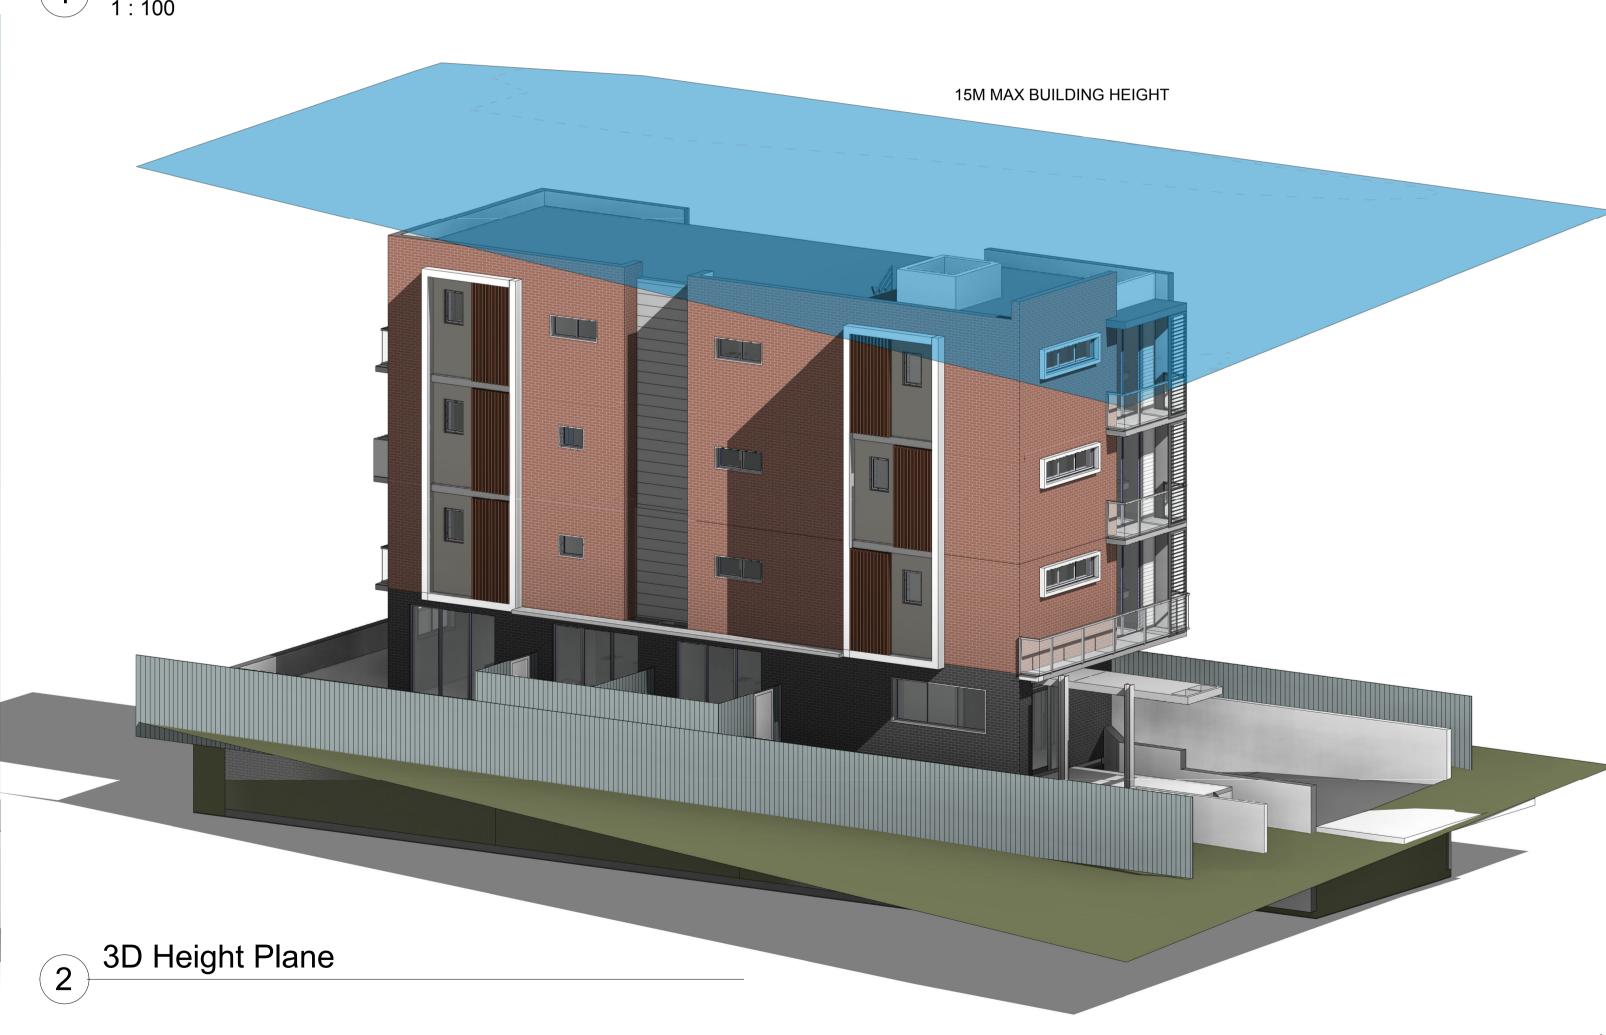

| NORTH |  |
|-------|--|
|       |  |

|                                                       |          |            | 0 0.5 1 2.              | 5                |               | 10         |
|-------------------------------------------------------|----------|------------|-------------------------|------------------|---------------|------------|
| PROJECT TITLE BOARDING HOUSE 70 Cardigan St, Guilford |          |            | DRAWING TITLE STREETSCA | PE ELEVATION & 3 | D PERSPECTI   | VES        |
| CLIENT                                                | DRAWN BY | CHECKED BY | PROJECT NUMB            | DRAWING NUMBER   | DATE 05/22/18 | REVISION   |
| KC                                                    | СВ       | СВ         | 16025                   |                  | DRAWN BY  CB  | CHECKED BY |

HEIGHT LIMIT 15 m

HEIGHT LIMIT 15 m