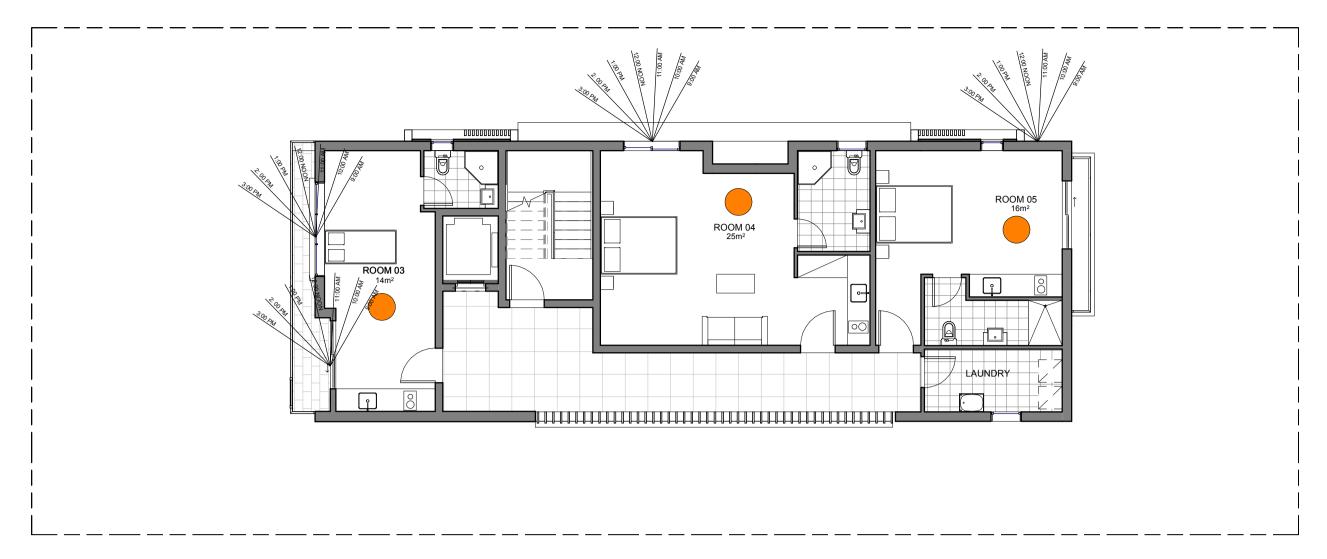

1 Level 1 1: 100

| BAINI DESIGN<br>ABN 51 068 732 593<br>1B Villiers street                       | Phone + 61 2 9188 8250 REV info@bainidesign.com.au www.bainidesign.com.au               | DESCRIPTION  DA Lodgement | DATE BY 22.05.18 | NORTH | PROJECT TITLE BOARDING HOUSE |          |            |  |
|--------------------------------------------------------------------------------|-----------------------------------------------------------------------------------------|---------------------------|------------------|-------|------------------------------|----------|------------|--|
| Parramata, NSW 2150<br>BEN VITALE - Reg N° 8977 - Nom                          | Sydney, Australia innated Architect                                                     |                           |                  |       | 70 Cardigan St, Guilford     |          |            |  |
| and written dimensions take preference                                         | rty of Baini Design. Larger scale drawings  a. Do not scale from drawing all dimensions |                           |                  |       | CLIENT                       | DRAWN BY | CHECKED BY |  |
| to be verified on site before commence brought to the attention of the author. | ement of work. All discrepancies to be                                                  |                           |                  |       | KC                           | СВ       | СВ         |  |

# FOR DA APPROVAL

| DRAWING NUMBER | DATE     | REVISION   |
|----------------|----------|------------|
| 07             | 05/22/18 | Α          |
| SCALE @ A1     | DRAWN BY | CHECKED BY |
|                |          |            |
| 1:100          | СВ       | СВ         |