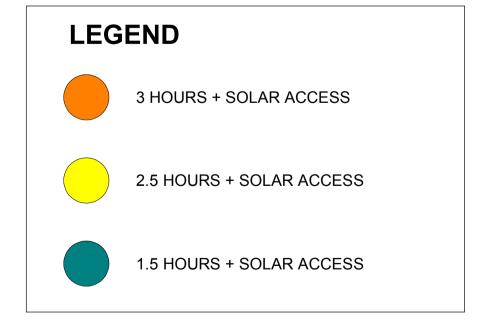

Solar Access Ground Floor

1:100

Solar Acess - Level 2

1:100

Solar Acess - Level 1

1:100

Solar Access - Level 3

1:100

| 0 0.5 1 2.5 5<br>tres      | FOR DA APPROVAL |
|----------------------------|-----------------|
| DRAWING TITLE SOLAR ACCESS |                 |
| 002/ III / 100200          |                 |

05/17/18