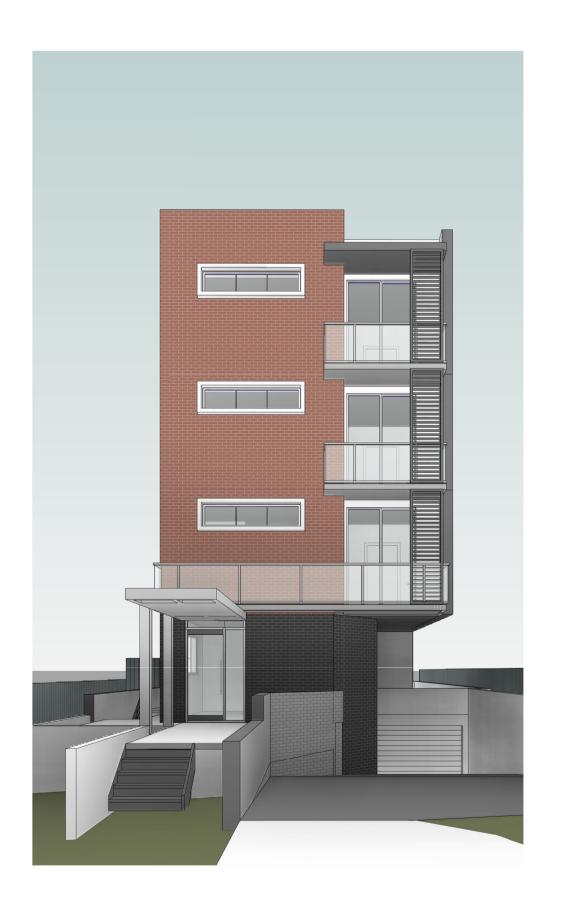

| NORTH |  |
|-------|--|
|       |  |

|                                                       |          |            | 0 0.5 1 2.              | 5                |               | 10         |
|-------------------------------------------------------|----------|------------|-------------------------|------------------|---------------|------------|
| PROJECT TITLE BOARDING HOUSE 70 Cardigan St, Guilford |          |            | DRAWING TITLE STREETSCA | PE ELEVATION & 3 | D PERSPECTI   | VES        |
| CLIENT                                                | DRAWN BY | CHECKED BY | PROJECT NUMB            | DRAWING NUMBER   | DATE 05/22/18 | REVISION   |
| KC                                                    | СВ       | СВ         | 16025                   |                  | DRAWN BY  CB  | CHECKED BY |