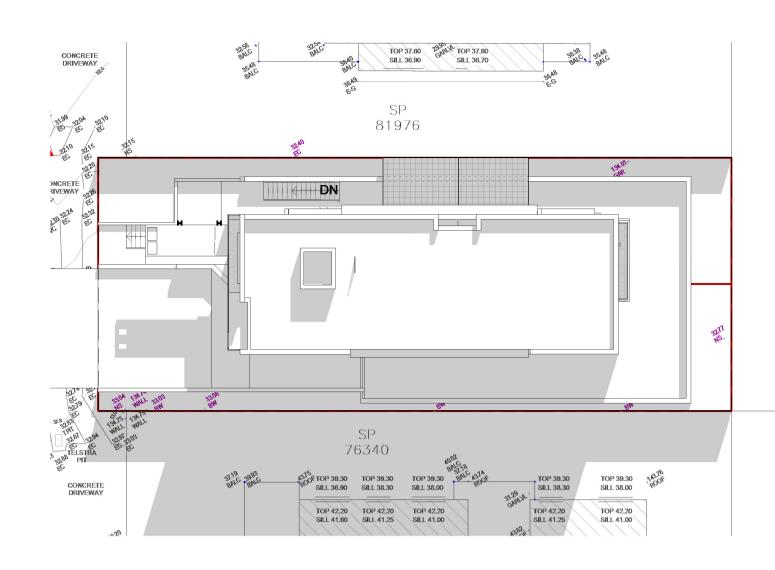

### **Demolition Plan**

1:200

| 0 0.5 1 2.5<br>Metres | 5 10 |
|-----------------------|------|
|                       |      |

| $\cap$ R     | $\Delta$ | <b>APF</b> | $\mathbf{PC}$ | VΔI |
|--------------|----------|------------|---------------|-----|
| $\mathbf{c}$ |          | $\neg$     | NO            | 1   |

| NORIH |  |
|-------|--|
|       |  |

| 1 | PROJECTITILE<br>BOARDING HOUSE<br>70 Cardigan St, Guilford |          |            | DEMOLITION F | PLAN                 |                  |                  |
|---|------------------------------------------------------------|----------|------------|--------------|----------------------|------------------|------------------|
| ( | CUENT                                                      | DRAWN BY | CHECKED BY |              | DRAWING NUMBER<br>04 | DATE<br>05/09/18 | revision<br>A    |
| ı | KC .                                                       | СВ       | СВ         | 16025        | SCALE @ A3<br>1:200  | DRAWN BY         | СНЕСКЕД ВУ<br>СВ |