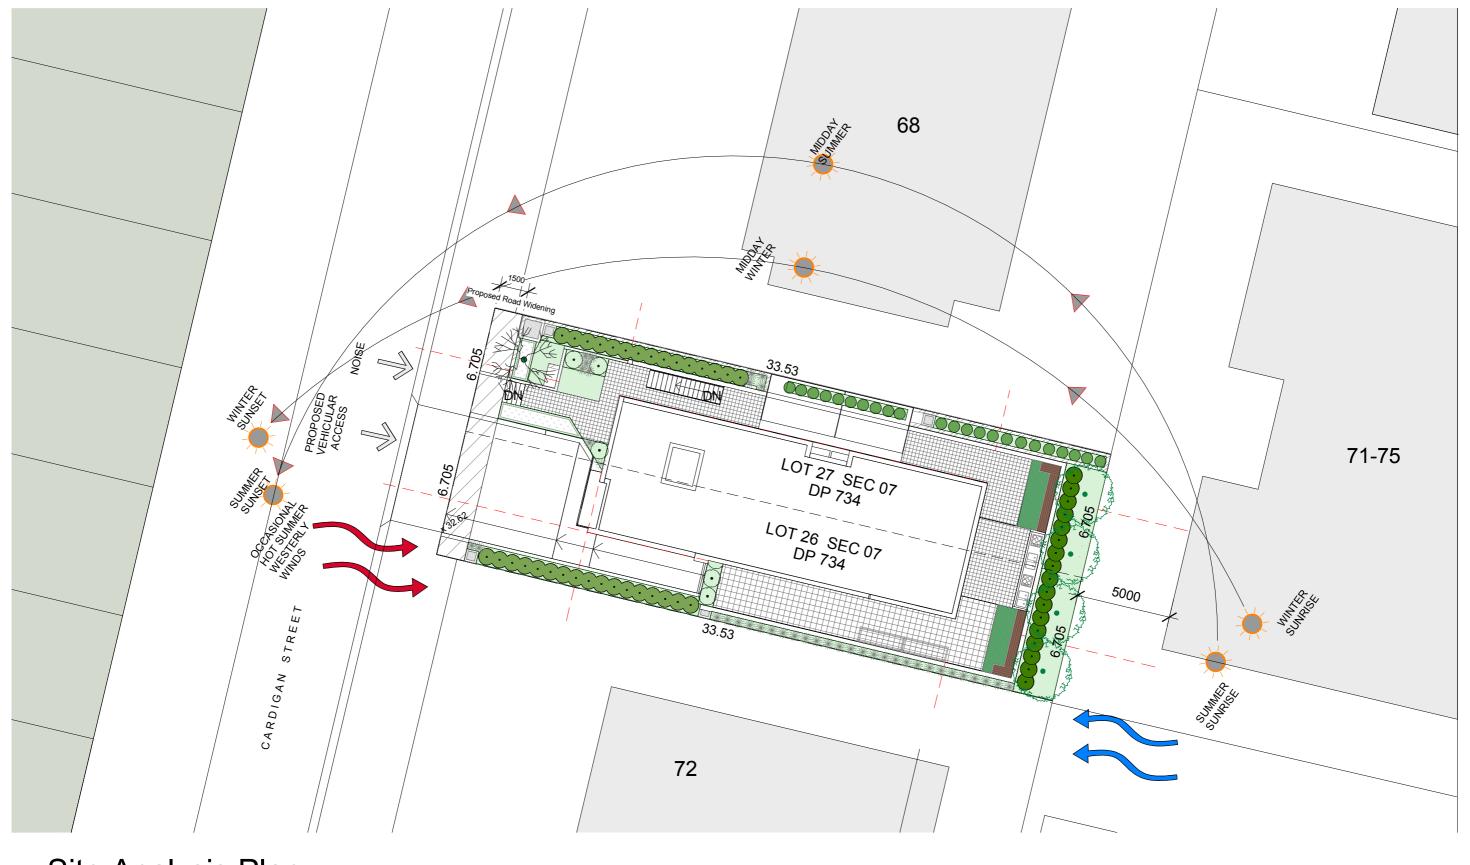

### **Demolition Plan**

1:200

| 0 0.5 1 2.5<br>Metres | 5 10 |
|-----------------------|------|
|                       |      |

| $\cap$ R     | $\Delta$ | <b>APF</b> | $\mathbf{PC}$ | VΔI |
|--------------|----------|------------|---------------|-----|
| $\mathbf{c}$ |          | $\neg$     | NO            | 1   |

| NORIH |  |
|-------|--|
|       |  |

| 1 | PROJECTITILE<br>BOARDING HOUSE<br>70 Cardigan St, Guilford |          |            | DEMOLITION F | PLAN                 |                  |                  |
|---|------------------------------------------------------------|----------|------------|--------------|----------------------|------------------|------------------|
| ( | CUENT                                                      | DRAWN BY | CHECKED BY |              | DRAWING NUMBER<br>04 | DATE<br>05/09/18 | revision<br>A    |
| ı | KC .                                                       | СВ       | СВ         | 16025        | SCALE @ A3<br>1:200  | DRAWN BY         | СНЕСКЕД ВУ<br>СВ |