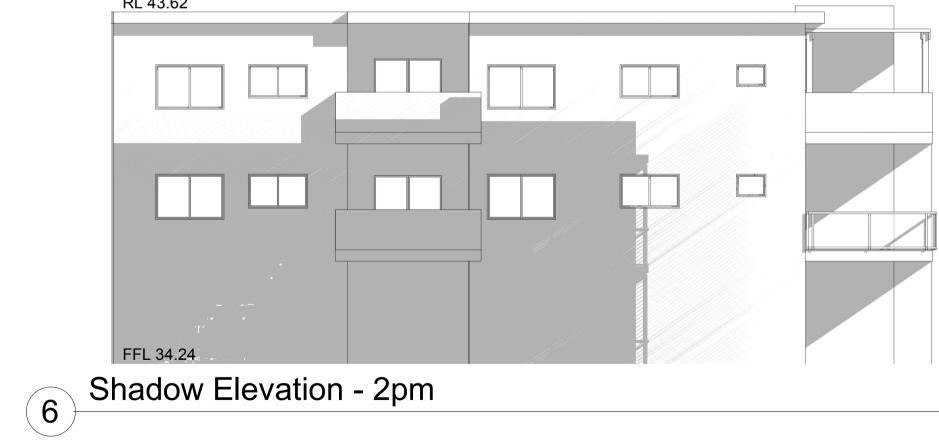

# SHADOWS JUNE 21st 11 AM

FOR DA APPROVAL

SHADOWS JUNE 21st 2 PM

| BAINI DESIGN                                                                      | Phone + 61 2 9188 8250                     | REV | DESCRIPTION | DATE | BY |
|-----------------------------------------------------------------------------------|--------------------------------------------|-----|-------------|------|----|
| ABN 51 068 732 593                                                                | info@bainidesign.com.au                    |     |             |      |    |
| 1B Villiers street                                                                | www.bainidesign.com.au                     |     |             |      |    |
| Parramata, NSW 2150                                                               | Sydney, Australia                          |     |             |      |    |
| BEN VITALE - Reg N°8977 - Nom                                                     | inated Architect                           |     |             |      |    |
|                                                                                   |                                            |     |             |      |    |
| This drawing is copyright and the property of Baini Design. Larger scale drawings |                                            |     |             |      |    |
|                                                                                   | . Do not scale from drawing all dimensions |     |             |      |    |
| to be verified on site before commence<br>brought to the attention of the author. | ement of work. All discrepancies to be     |     |             |      |    |
| brought to the attention of the dolllor.                                          |                                            |     |             |      |    |
|                                                                                   |                                            |     |             |      |    |

|                                         |          |            | 0 0.5 1 2.5<br>Metres | 5              |                 | 10                  |
|-----------------------------------------|----------|------------|-----------------------|----------------|-----------------|---------------------|
| PROJECT TITLE                           |          |            | DRAWING TITLE         |                |                 |                     |
| BOARDING HOUSE 70 Cardigan St, Guilford |          |            | SHADOW ELEVATIONS     |                |                 |                     |
|                                         |          |            | PROJECT NUMBER        | DRAWING NUMBER | DATE            | REVISION            |
| CLIENT                                  | DRAWN BY | CHECKED BY |                       | 17             | 01/24/19        |                     |
| KC                                      | Author   | Checker    | 16025                 | SCALE @ A1     | DRAWN BY Author | Checked BY  Checker |