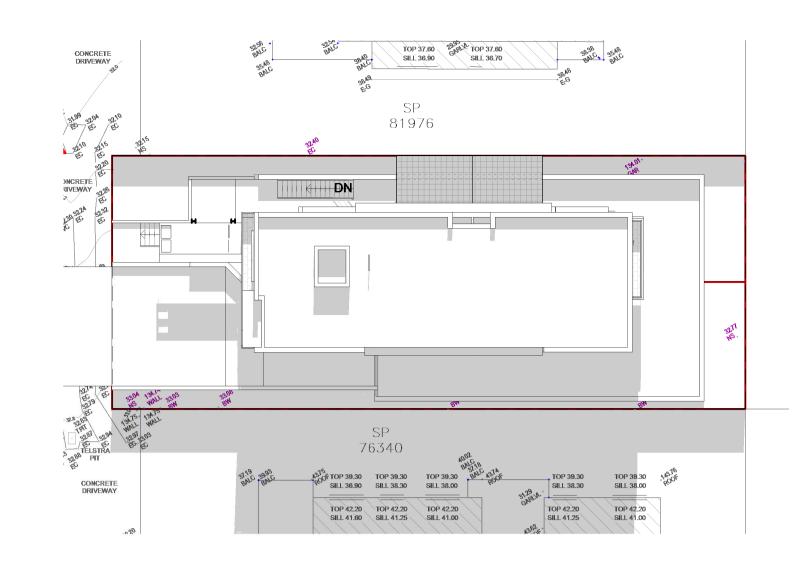

# SHADOWS JUNE 21st 3 PM

| BAINI DESIGN                                                                                                                                                                                                                                                                           | Phone + 61 2 9188 8250  | REV | DESCRIPTION  | DATE     | BY |
|----------------------------------------------------------------------------------------------------------------------------------------------------------------------------------------------------------------------------------------------------------------------------------------|-------------------------|-----|--------------|----------|----|
| ABN 51 068 732 593                                                                                                                                                                                                                                                                     | info@bainidesign.com.au | Α   | DA Lodgement | 22.05.18 |    |
| B Villiers street                                                                                                                                                                                                                                                                      | www.bainidesign.com.au  |     |              |          |    |
| Parramata, NSW 2150                                                                                                                                                                                                                                                                    | Sydney, Australia       |     |              |          |    |
| BEN VITALE - Reg N° 8977 - Nominated Architect                                                                                                                                                                                                                                         |                         |     |              |          |    |
|                                                                                                                                                                                                                                                                                        |                         |     |              |          |    |
| This drawing is copyright and the property of Baini Design. Larger scale drawings and written dimensions take preference. Do not scale from drawing all dimensions to be verified on site before commencement of work. All discrepancies to be brought to the attention of the author. |                         |     |              |          |    |
|                                                                                                                                                                                                                                                                                        |                         |     |              |          |    |
|                                                                                                                                                                                                                                                                                        |                         |     |              |          |    |
| brought to the attention of the author.                                                                                                                                                                                                                                                |                         |     |              |          |    |