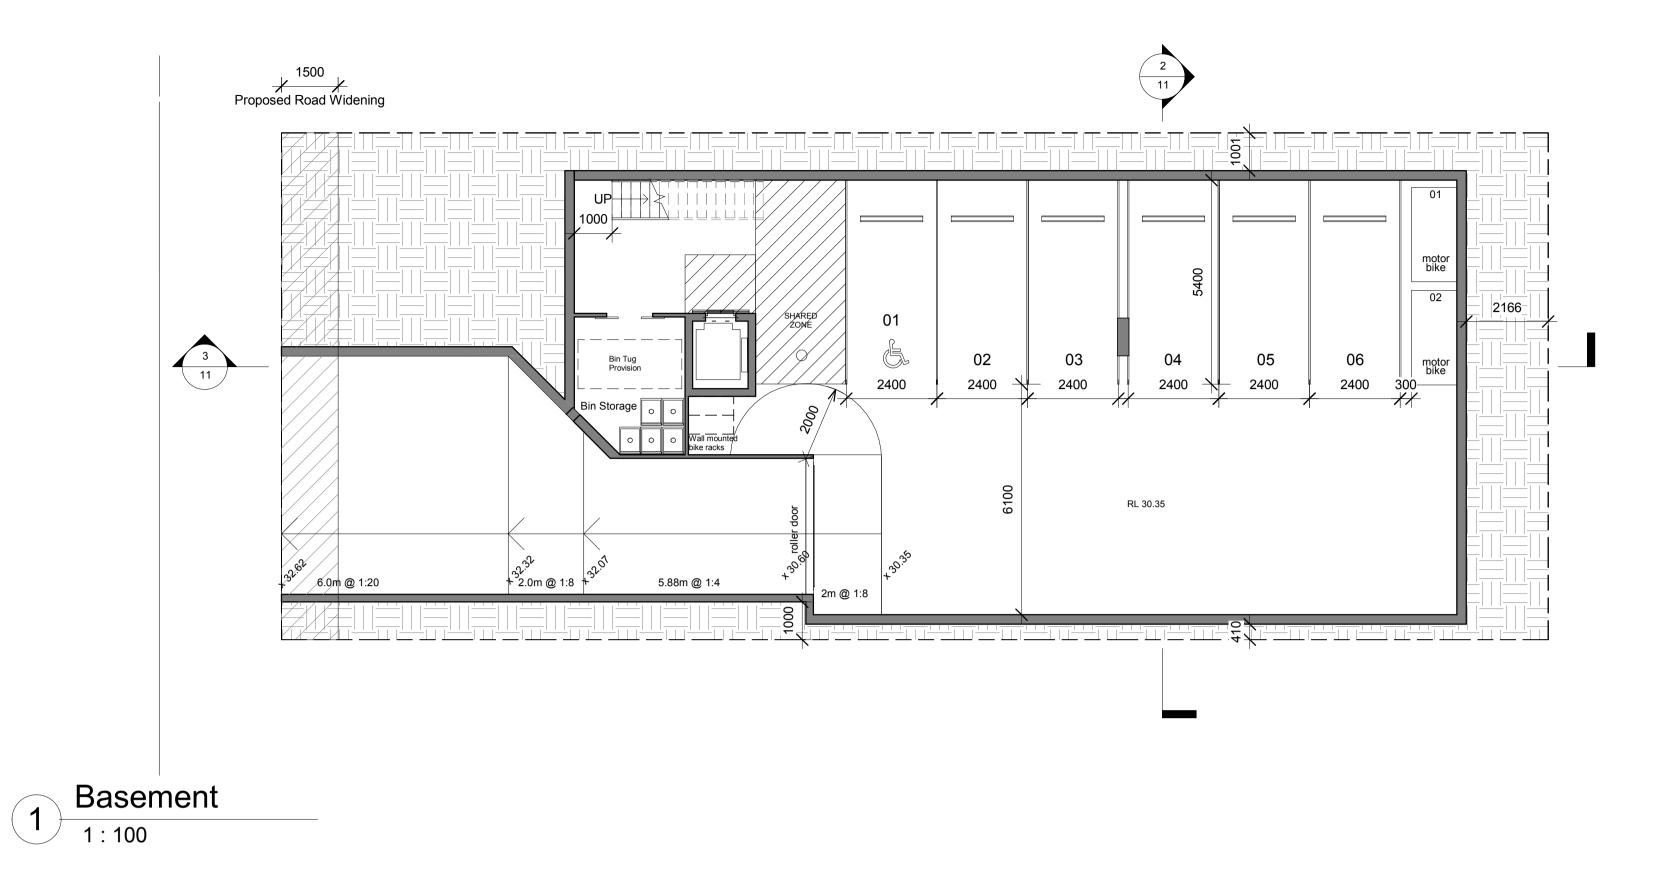

| PROJECT TITLE  BOARDING HOUSE  70 Cardigan St, Guilford |          |            | DRAWING TITLE BASEMENT & [ | DRIVEWAY SECTION             |
|---------------------------------------------------------|----------|------------|----------------------------|------------------------------|
| CLIENT                                                  | DRAWN BY | CHECKED BY | PROJECT NUMBER             | DRAWING NUMBER DA            |
| KC                                                      | СВ       | СВ         | 16025                      | scale@al draw As C indicated |

|--|

| DRAWING NUMBER | DATE     | REVISION   |
|----------------|----------|------------|
| 05             | 05/22/18 | Α          |
| SCALE @ A1     | DRAWN BY | CHECKED BY |
| As             | СВ       | СВ         |
| indicated      |          |            |

| NUMBER | DATE     | REVISION   |
|--------|----------|------------|
|        | 05/22/18 | Α          |
| A1     | DRAWN BY | CHECKED BY |
|        | СВ       | СВ         |

FOR DA APPROVAL

Ground Floor
1: 100