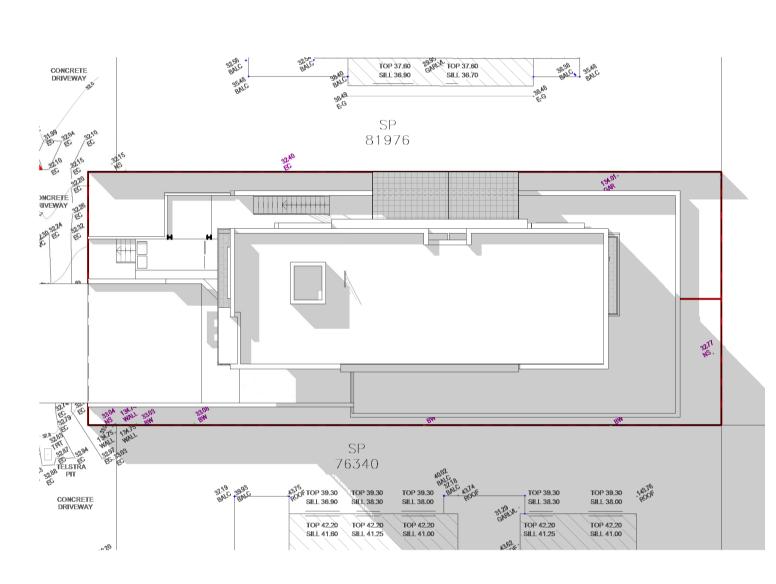

# SHADOWS JUNE 21st 3 PM

| BAINI DESIGN                                                                                                                                                                                                                                                                           | Phone + 61 2 9188 8250  | REV | DESCRIPTION  | DATE     | BY |
|----------------------------------------------------------------------------------------------------------------------------------------------------------------------------------------------------------------------------------------------------------------------------------------|-------------------------|-----|--------------|----------|----|
| ABN 51 068 732 593                                                                                                                                                                                                                                                                     | info@bainidesign.com.au | Α   | DA Lodgement | 22.05.18 |    |
| B Villiers street                                                                                                                                                                                                                                                                      | www.bainidesign.com.au  |     |              |          |    |
| Parramata, NSW 2150                                                                                                                                                                                                                                                                    | Sydney, Australia       |     |              |          |    |
| BEN VITALE - Reg N° 8977 - Nominated Architect                                                                                                                                                                                                                                         |                         |     |              |          |    |
|                                                                                                                                                                                                                                                                                        |                         |     |              |          |    |
| This drawing is copyright and the property of Baini Design. Larger scale drawings and written dimensions take preference. Do not scale from drawing all dimensions to be verified on site before commencement of work. All discrepancies to be brought to the attention of the author. |                         |     |              |          |    |
|                                                                                                                                                                                                                                                                                        |                         |     |              |          |    |
|                                                                                                                                                                                                                                                                                        |                         |     |              |          |    |
| brought to the attention of the author.                                                                                                                                                                                                                                                |                         |     |              |          |    |