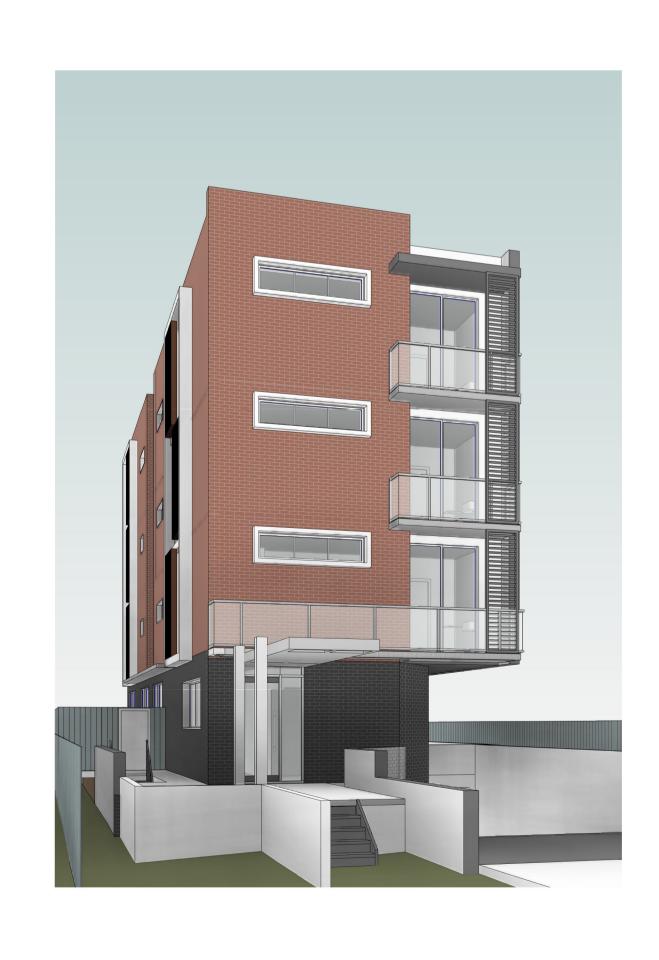

| NORTH |  |
|-------|--|
|       |  |

|                                                       |          |            | 0 0.5 1 2.              | 5                |               | 10         |
|-------------------------------------------------------|----------|------------|-------------------------|------------------|---------------|------------|
| PROJECT TITLE BOARDING HOUSE 70 Cardigan St, Guilford |          |            | DRAWING TITLE STREETSCA | PE ELEVATION & 3 | D PERSPECTI   | VES        |
| CLIENT                                                | DRAWN BY | CHECKED BY | PROJECT NUMB            | DRAWING NUMBER   | DATE 05/22/18 | REVISION   |
| KC                                                    | СВ       | СВ         | 16025                   |                  | DRAWN BY  CB  | CHECKED BY |