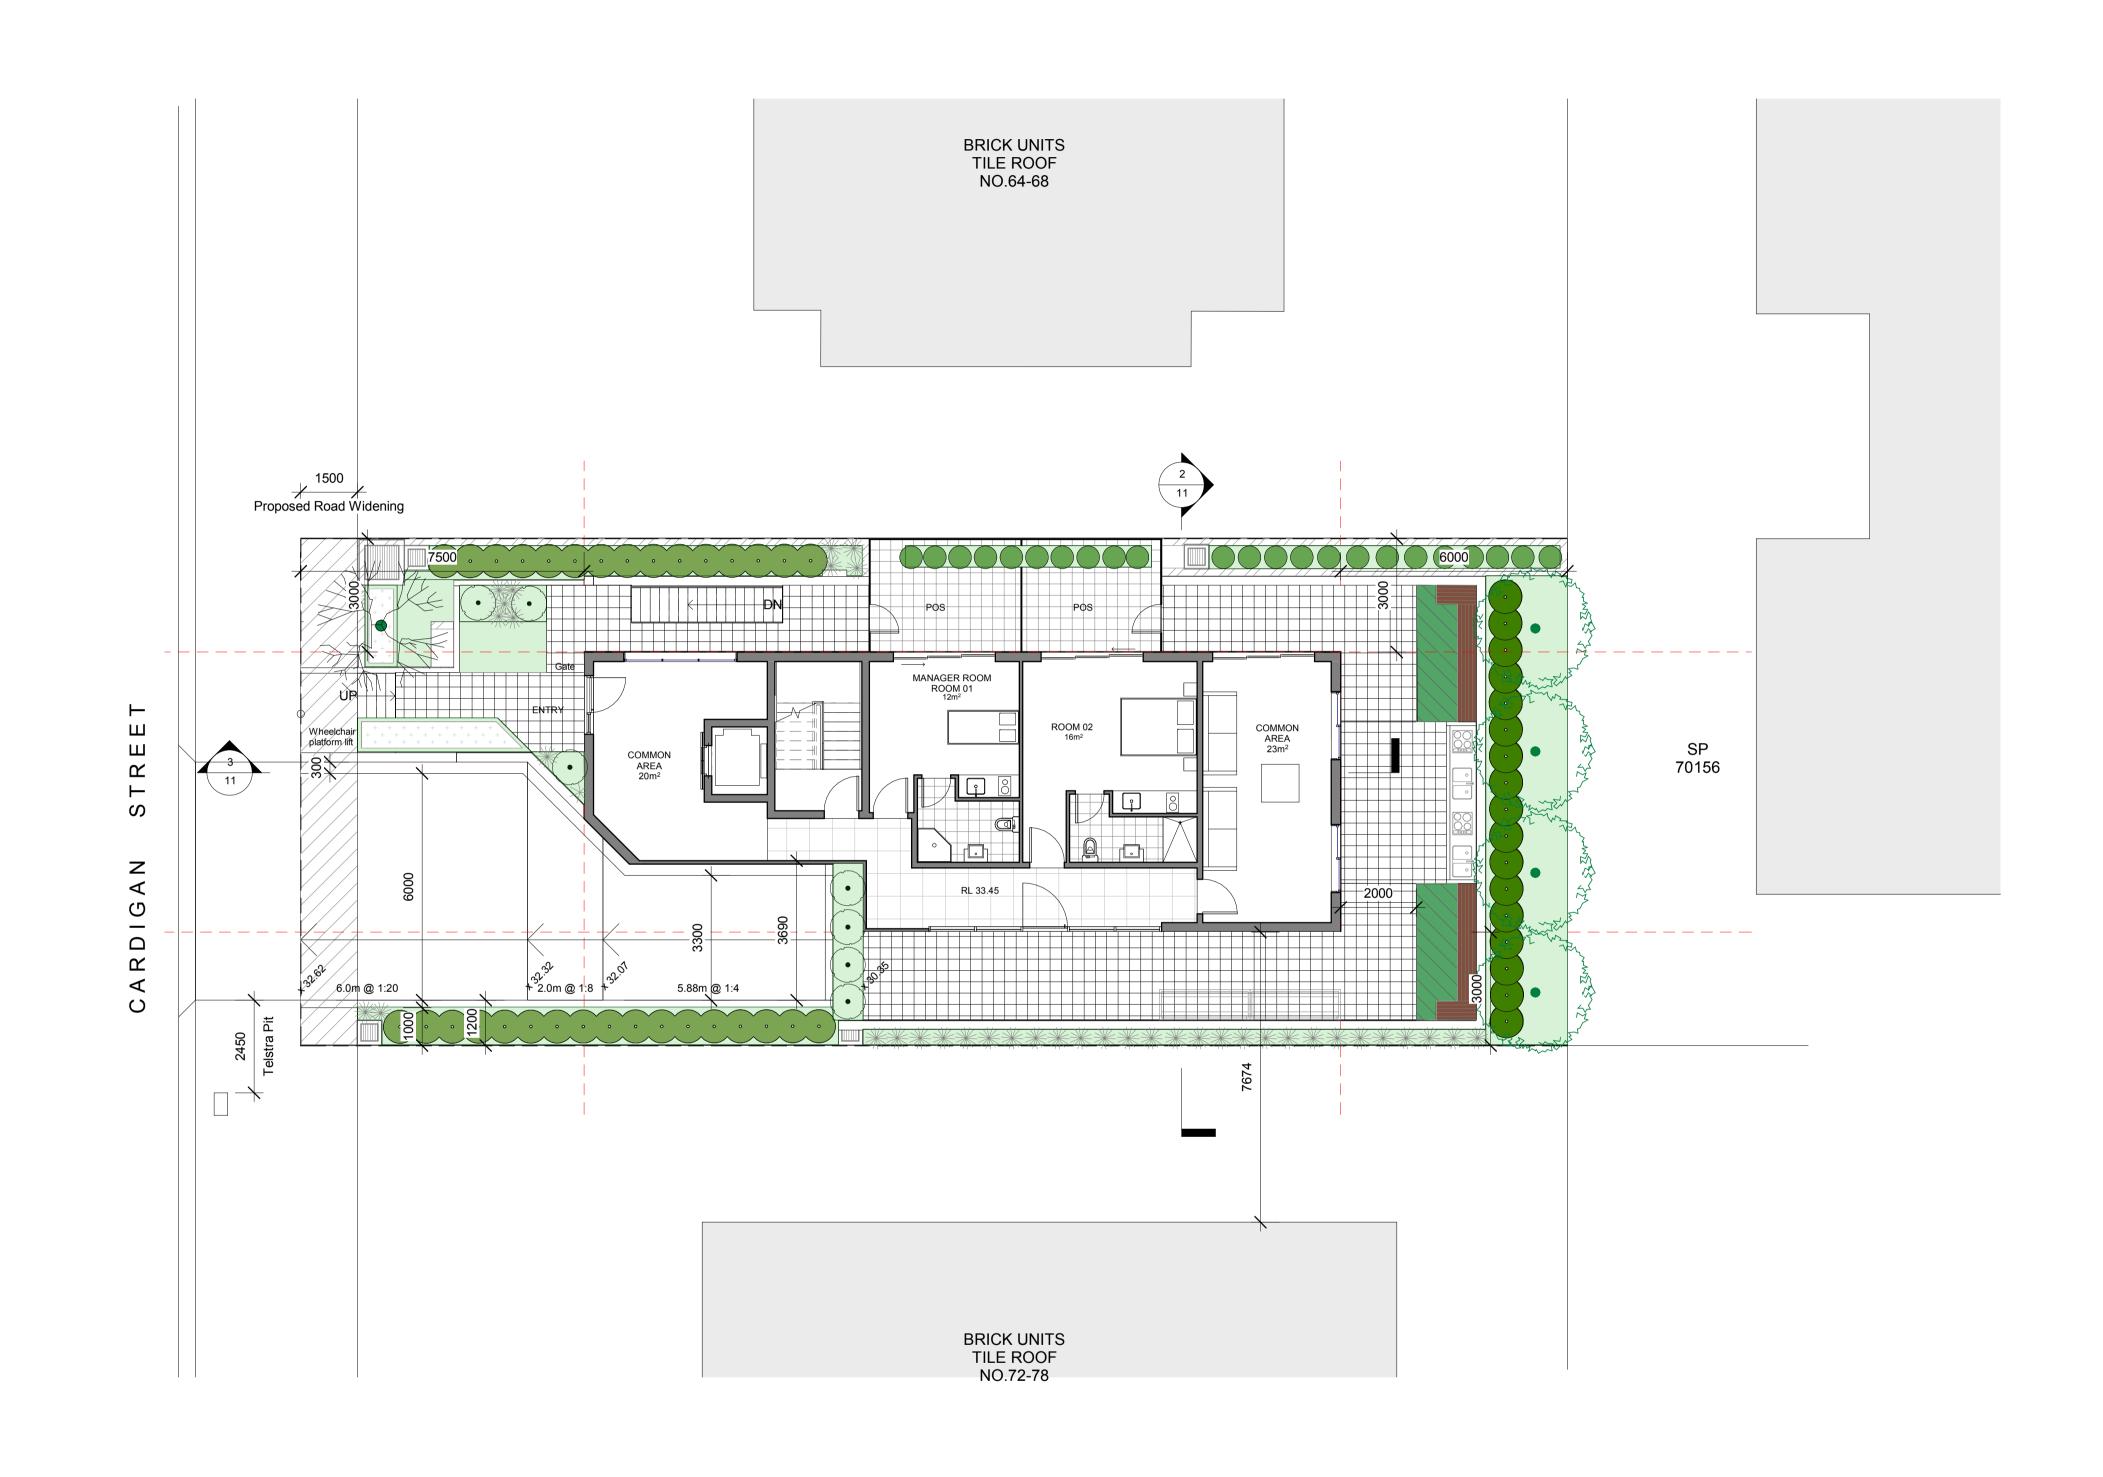

| NUMBER | DATE     | REVISION   |
|--------|----------|------------|
|        | 05/22/18 | Α          |
| A1     | DRAWN BY | CHECKED BY |
|        | СВ       | СВ         |

FOR DA APPROVAL

Ground Floor
1: 100

|                                                                                                                                                                                                                                                                                        |                                 |                  |       |                                                         |                |                  | Metres | 0 0.5 1 2.5               | 5                                     |                                    | 10                          |
|----------------------------------------------------------------------------------------------------------------------------------------------------------------------------------------------------------------------------------------------------------------------------------------|---------------------------------|------------------|-------|---------------------------------------------------------|----------------|------------------|--------|---------------------------|---------------------------------------|------------------------------------|-----------------------------|
| BAINI DESIGN ABN 51 068 732 593 info@bainidesign.com.au 1B Villiers street www.bainidesign.com.au Parramata, NSW 2150 Sydney, Australia BEN VITALE - Reg N° 8977 - Nominated Architect                                                                                                 | REV DESCRIPTION  A DA Lodgement | DATE BY 22.05.18 | NORTH | PROJECT TITLE  BOARDING HOUSE  70 Cardigan St, Guilford |                |                  |        | DRAWING TITLE  GROUND FLO | OR                                    |                                    |                             |
| This drawing is copyright and the property of Baini Design. Larger scale drawings and written dimensions take preference. Do not scale from drawing all dimensions to be verified on site before commencement of work. All discrepancies to be brought to the attention of the author. |                                 |                  |       | CLIENT<br>KC                                            | drawn by<br>CB | СНЕСКЕД ВУ<br>СВ |        | PROJECT NUMBER            | DRAWING NUMBER  06  SCALE @ A1  1:100 | DATE<br>05/22/18<br>DRAWN BY<br>CB | REVISION  A  CHECKED BY  CB |