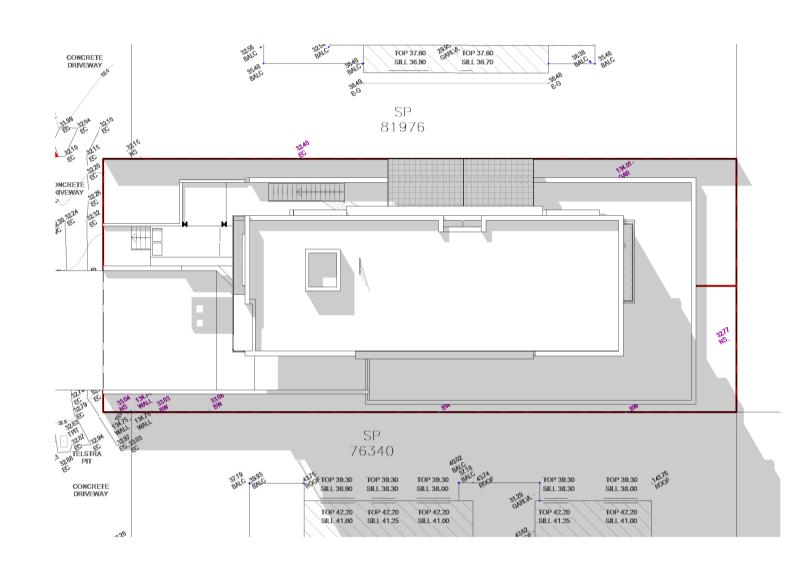

| NOF | HTS |
|-----|-----|
|     |     |

| PROJECT TITLE  BOARDING HOUSE  70 Cardigan St, Guilford |          |            |       | WING TITLE<br>E PLAN |                |          |            |
|---------------------------------------------------------|----------|------------|-------|----------------------|----------------|----------|------------|
|                                                         |          |            | PROJE | JECT NUMBER [        | DRAWING NUMBER | DATE     | REVISION   |
| CLIENT                                                  | DRAWN BY | CHECKED BY |       |                      | 02             | 08/15/18 | Α          |
| KC                                                      | СВ       | СВ         | 16    | <b>6025</b>          | SCALE @ A1     | DRAWN BY | CHECKED BY |
|                                                         |          |            |       |                      | 1:100          | СВ       | СВ         |