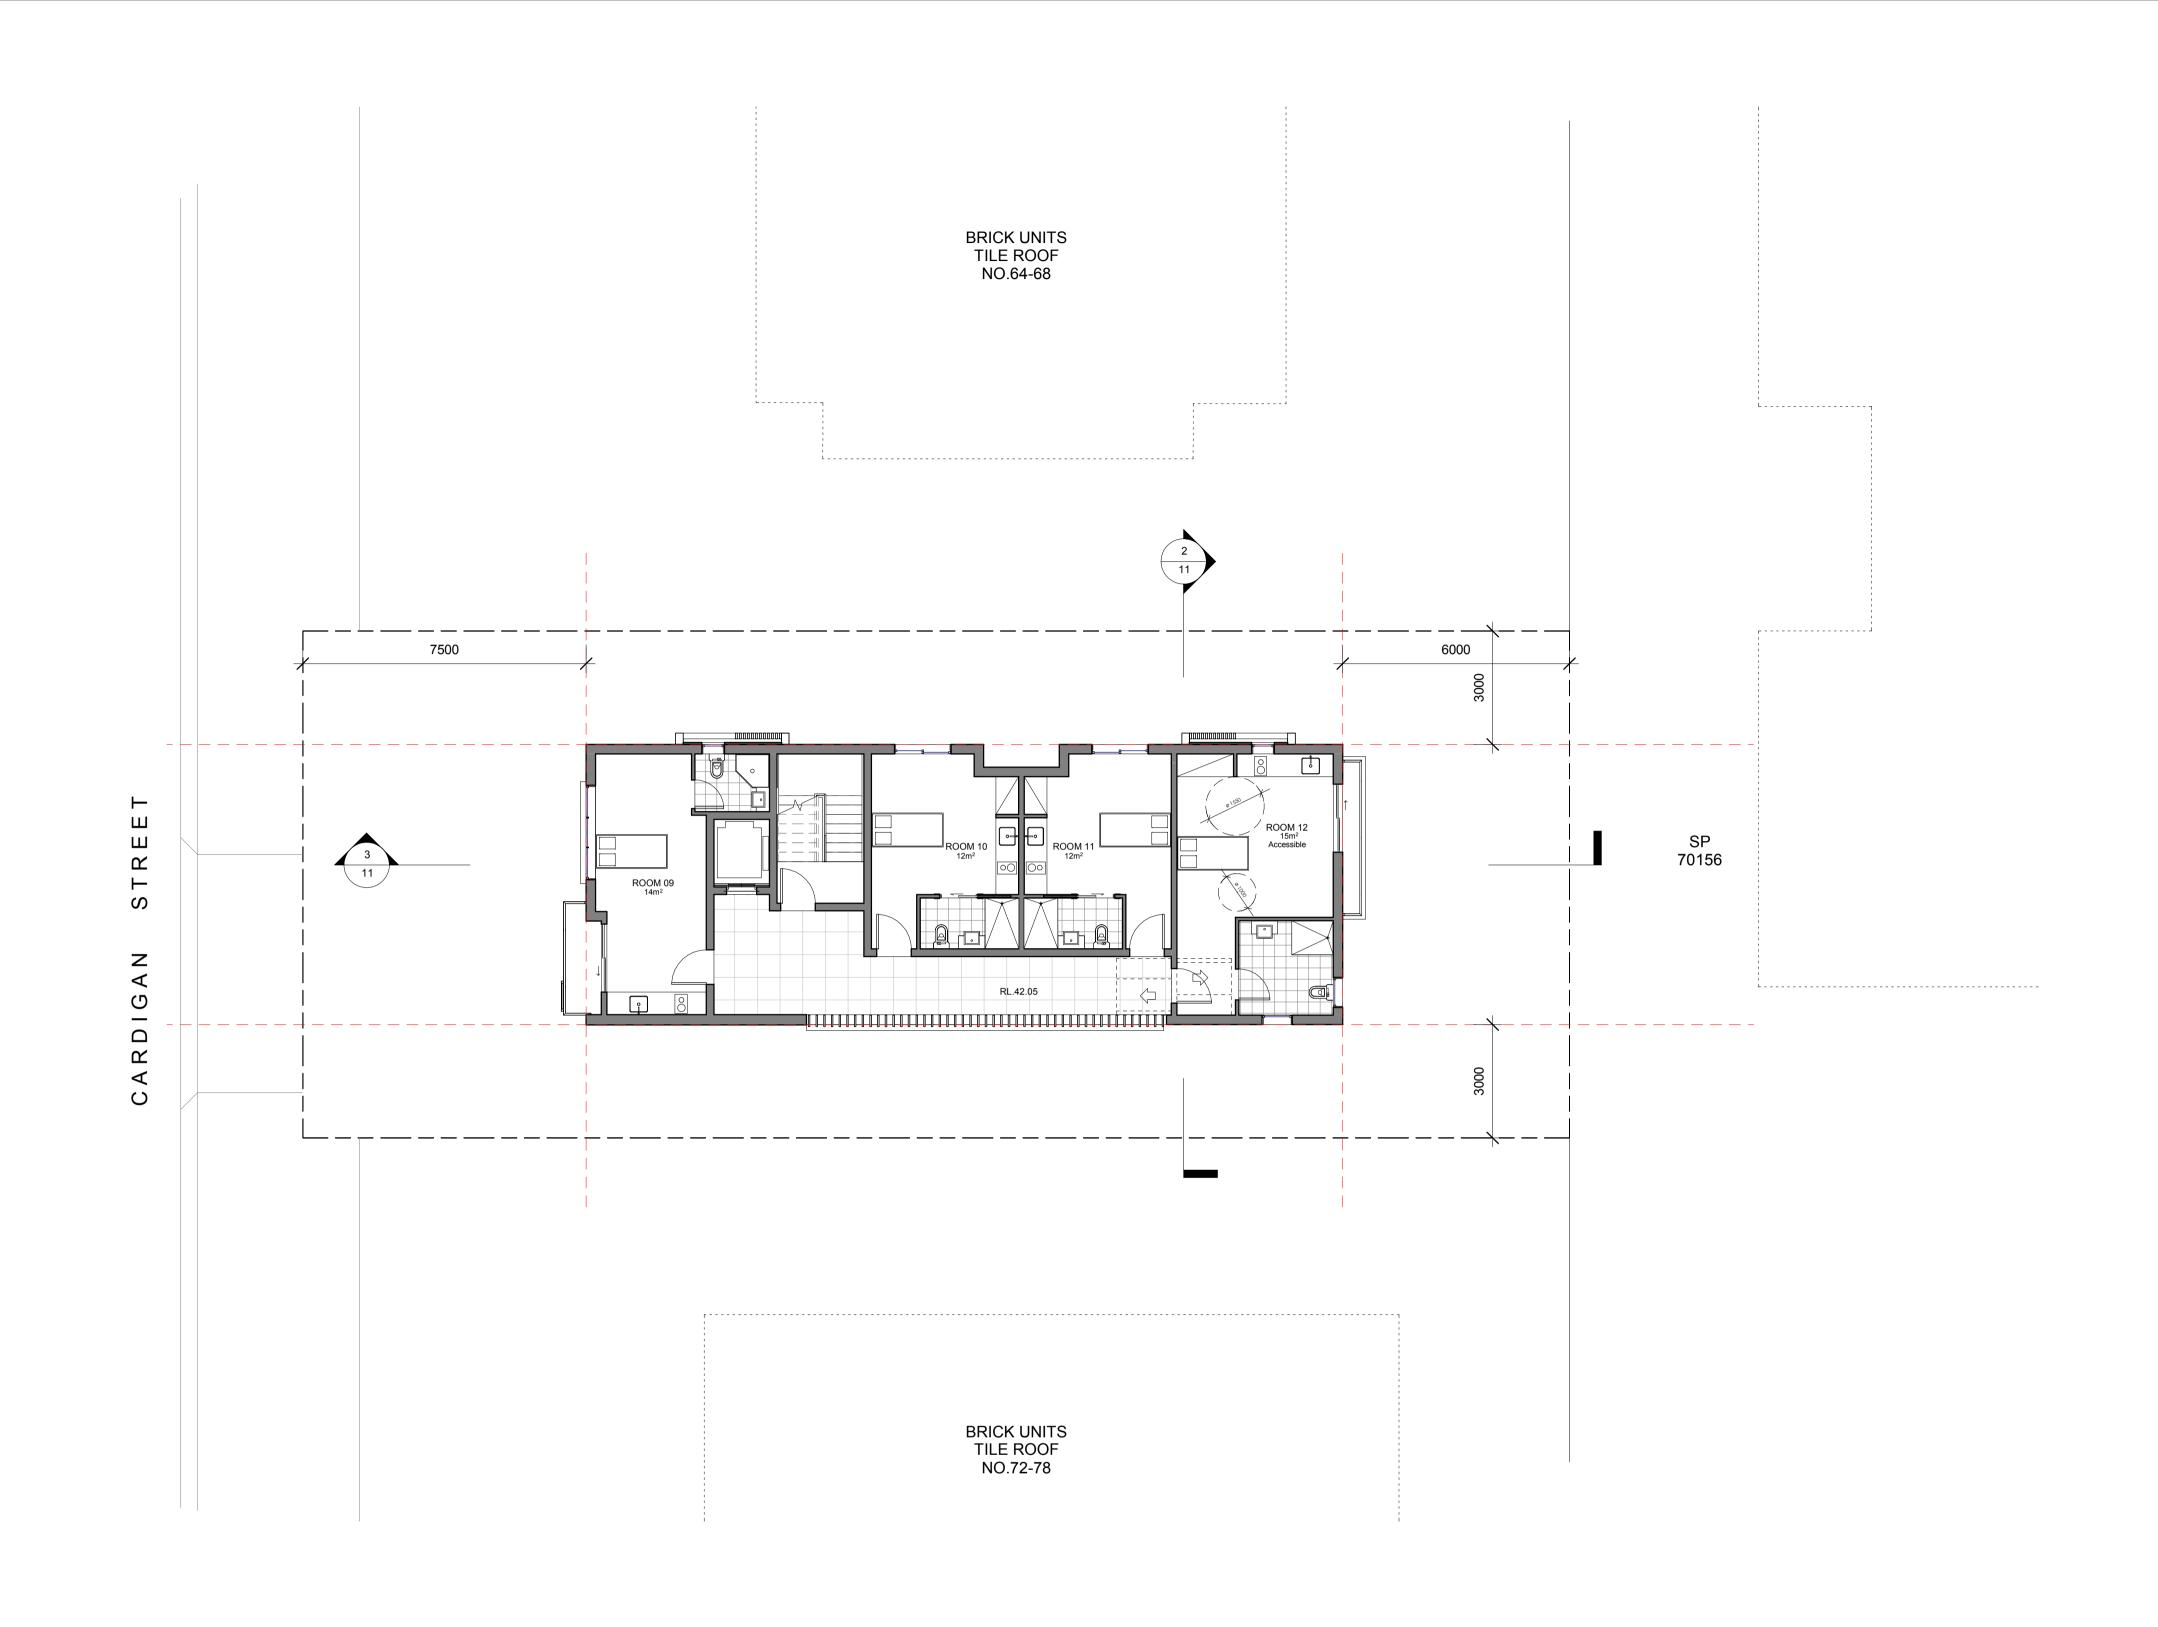

1 Level 3 1: 100

|                                                                                                                                                                                            |                                                                                             |                           |                  |          |                                                         |                |                  | 0 0.5 1 2.5<br>Metres     | 5                                                             | 10                       |
|--------------------------------------------------------------------------------------------------------------------------------------------------------------------------------------------|---------------------------------------------------------------------------------------------|---------------------------|------------------|----------|---------------------------------------------------------|----------------|------------------|---------------------------|---------------------------------------------------------------|--------------------------|
| BAINI DESIGN ABN 51 068 732 593 1B Villiers street Parramata, NSW 2150 BEN VITALE - Reg N° 8977 - Nominated                                                                                | Phone + 61 2 9188 8250 REV info@bainidesign.com.au www.bainidesign.com.au Sydney, Australia | DESCRIPTION  DA Lodgement | DATE<br>22.05.18 | BY NORTH | PROJECT TITLE  BOARDING HOUSE  70 Cardigan St, Guilford |                |                  | DRAWING TITLE THIRD FLOOR |                                                               |                          |
| This drawing is copyright and the property of Bo<br>and written dimensions take preference. Do no<br>to be verified on site before commencement<br>brought to the attention of the author. | t scale from drawing all dimensions                                                         |                           |                  |          | CLIENT                                                  | drawn by<br>CB | CHECKED BY<br>CB | PROJECT NUMBER 16025      | DRAWING NUMBER DATE 09 05/22/18  SCALE @ A1 DRAWN BY 1:100 CB | REVISION A CHECKED BY CB |