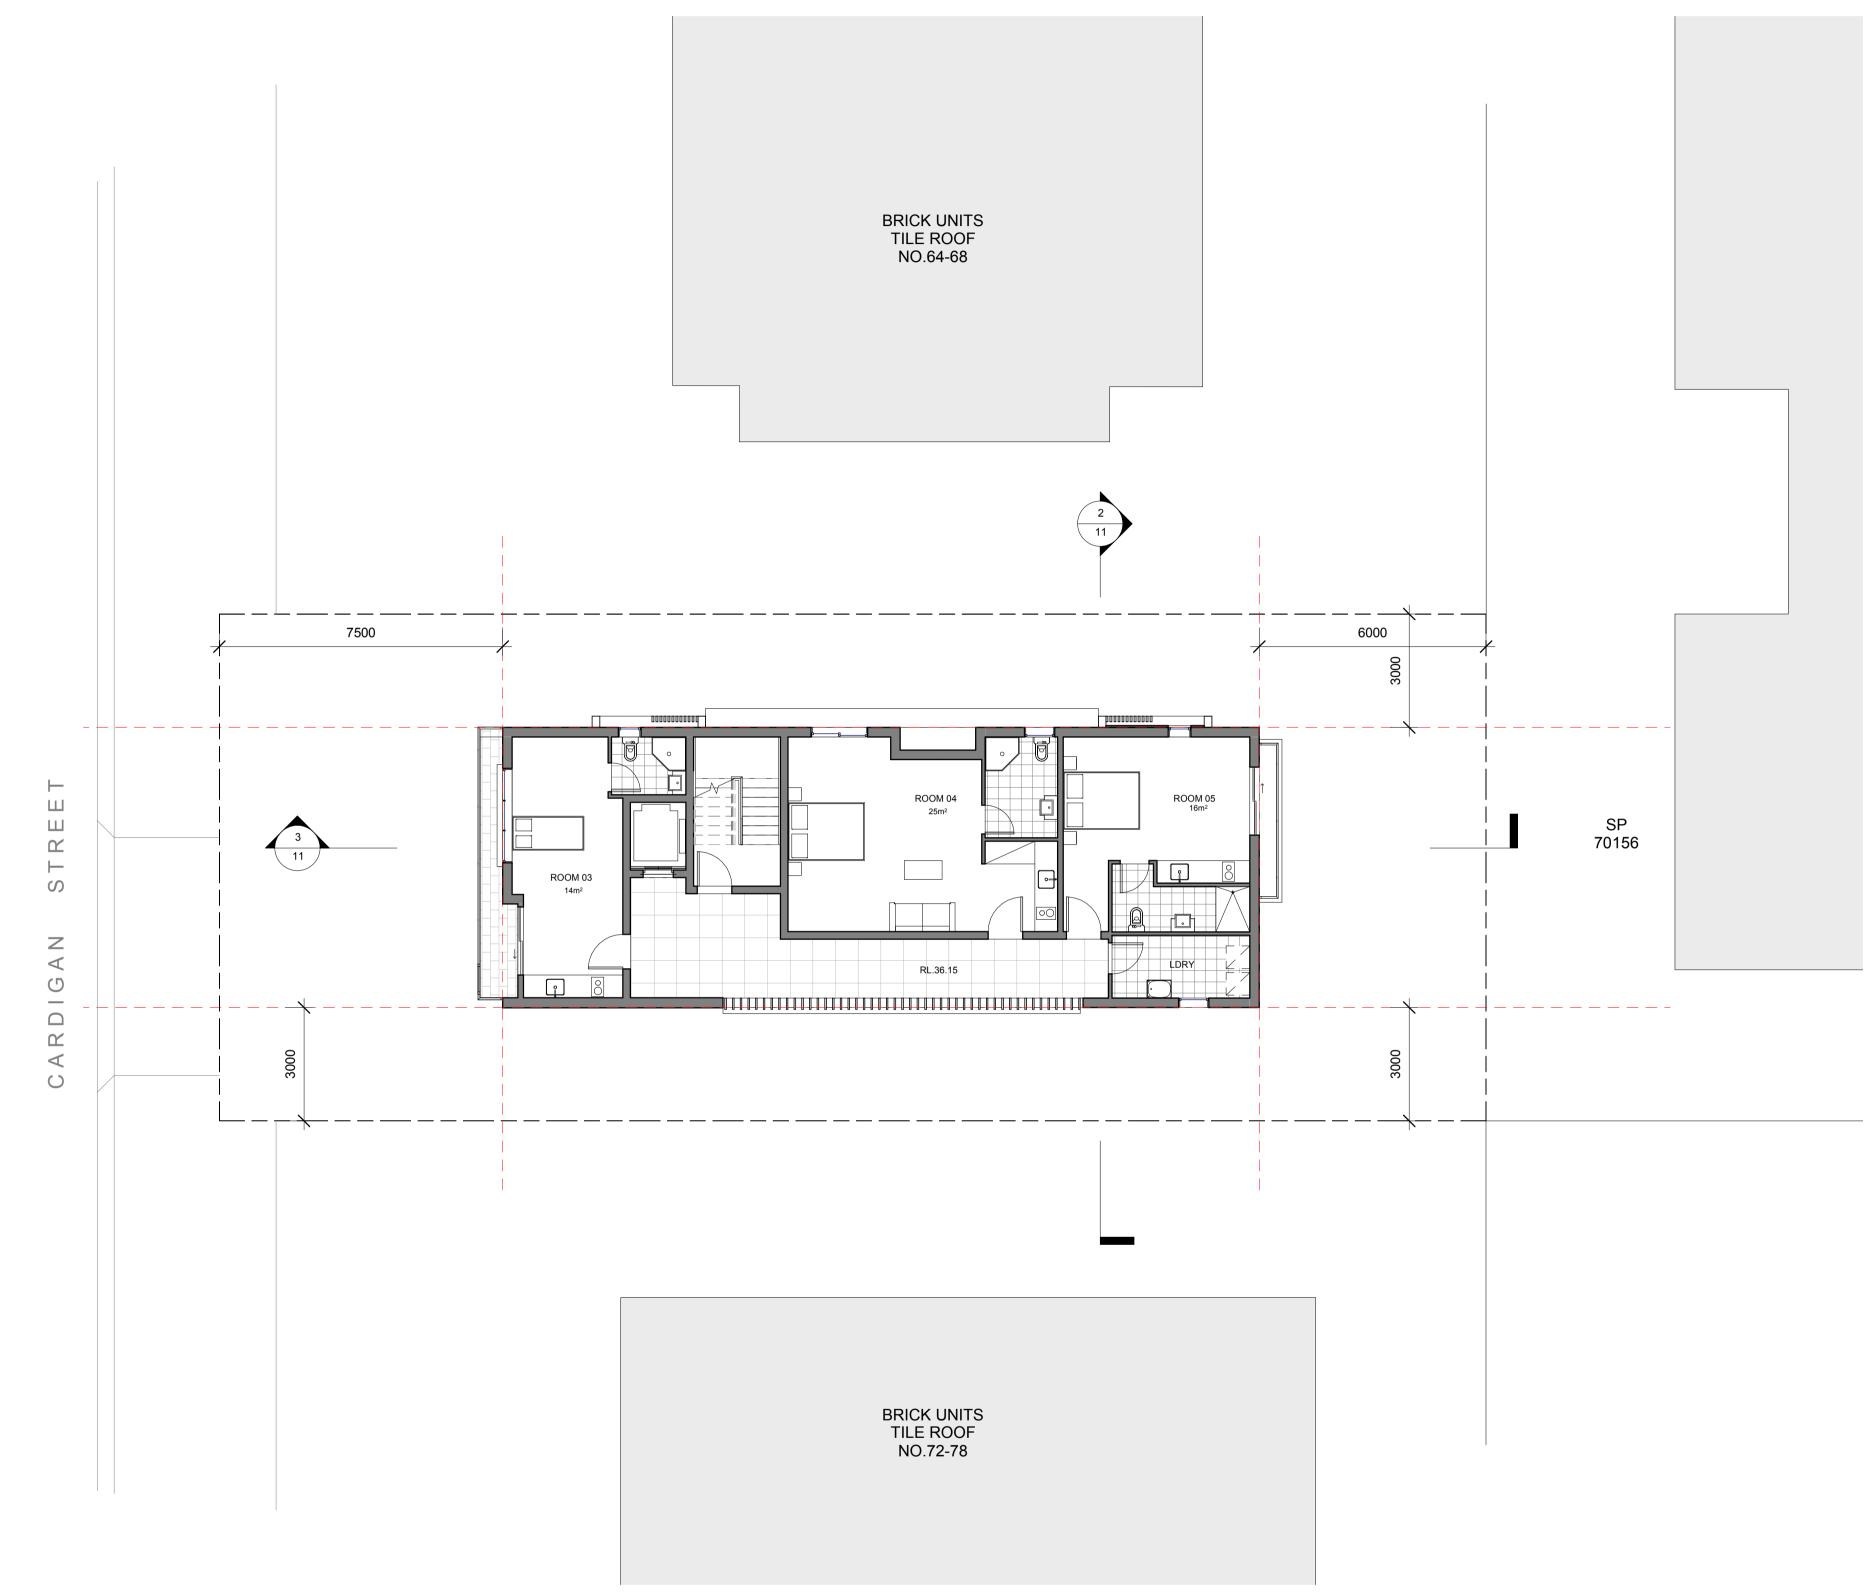

1 Level 1 1: 100

| BAINI DESIGN<br>ABN 51 068 732 593<br>1B Villiers street                       | Phone + 61 2 9188 8250 REV info@bainidesign.com.au www.bainidesign.com.au               | DESCRIPTION  DA Lodgement | DATE BY 22.05.18 | NORTH | PROJECT TITLE BOARDING HOUSE |          |            |  |
|--------------------------------------------------------------------------------|-----------------------------------------------------------------------------------------|---------------------------|------------------|-------|------------------------------|----------|------------|--|
| Parramata, NSW 2150<br>BEN VITALE - Reg N° 8977 - Nom                          | Sydney, Australia innated Architect                                                     |                           |                  |       | 70 Cardigan St, Guilford     |          |            |  |
| and written dimensions take preference                                         | rty of Baini Design. Larger scale drawings  a. Do not scale from drawing all dimensions |                           |                  |       | CLIENT                       | DRAWN BY | CHECKED BY |  |
| to be verified on site before commence brought to the attention of the author. | ement of work. All discrepancies to be                                                  |                           |                  |       | KC                           | СВ       | СВ         |  |

# FOR DA APPROVAL

| DRAWING NUMBER | DATE     | REVISION   |
|----------------|----------|------------|
| 07             | 05/22/18 | Α          |
| SCALE @ A1     | DRAWN BY | CHECKED BY |
|                |          |            |
| 1:100          | СВ       | СВ         |

DRAWING TITLE
FIRST FLOOR

PROJECT NUMBER

16025

1 Level 2 1:100

| BAINI DESIGN                                                                | NI <b>DESIGN</b> Phone + 61 2 9188 8250     | REV | DESCRIPTION  | DATE     | BY |
|-----------------------------------------------------------------------------|---------------------------------------------|-----|--------------|----------|----|
| ABN 51 068 732 593                                                          | info@bainidesign.com.au                     | Α   | DA Lodgement | 22.05.18 |    |
| 1B Villiers street                                                          | www.bainidesign.com.au                      |     |              |          |    |
| Parramata, NSW 2150                                                         | Sydney, Australia                           |     |              |          |    |
| BEN VITALE - Reg Nº 8977 - Nom                                              | ninated Architect                           |     |              |          |    |
|                                                                             |                                             |     |              |          |    |
|                                                                             | rty of Baini Design. Larger scale drawings  |     |              |          |    |
| and written dimensions take preference                                      | e. Do not scale from drawing all dimensions |     |              |          |    |
| to be verified on site before commencement of work. All discrepancies to be |                                             |     |              |          |    |
| brought to the attention of the author.                                     |                                             |     |              |          |    |
|                                                                             |                                             |     |              |          |    |