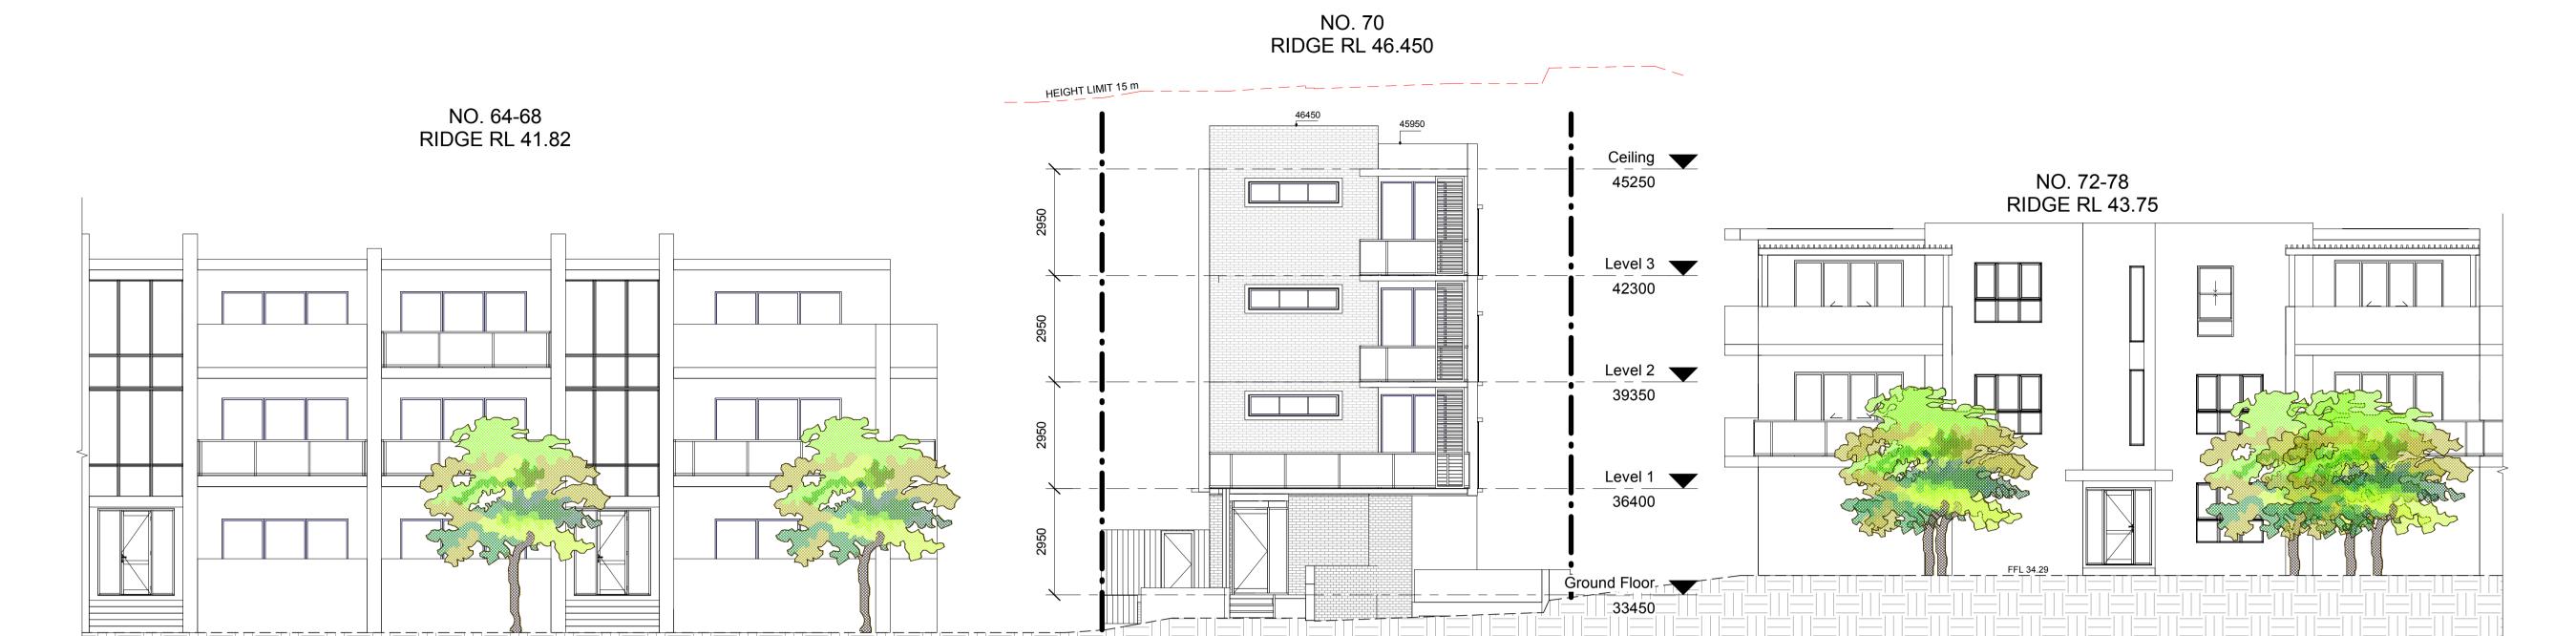

2 South 1:100

|      | HEIGHT LIMIT 15 m |              |      |       |                               |
|------|-------------------|--------------|------|-------|-------------------------------|
|      |                   | <u>45950</u> |      | 46450 | Ceiling                       |
| 2950 |                   |              | 1500 | 12000 | Ceiling                       |
| 2950 |                   |              | 1500 |       | Level 3 42300                 |
| 2950 |                   |              | 1500 | 1200  | Level 2 39350  Level 1        |
| 2950 |                   |              |      |       | 36400  Ground Floor           |
| 3100 |                   |              |      |       | 33450  33450  Basement  30350 |

REVISION

CHECKED BY

СВ

Ceiling 45250

Level 3 42300

Level 2 39350

Level 1 36400

Ground Floor 33450

HEIGHT LIMIT 15 m

HEIGHT LIMIT 15 m