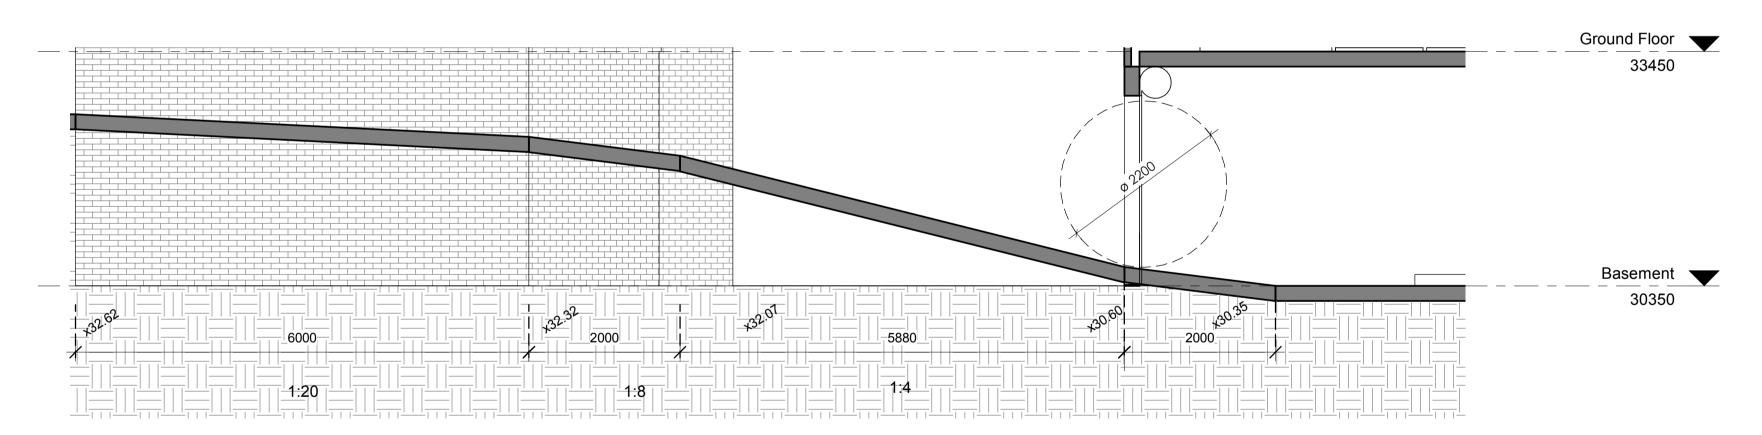

2 Driveway Section
1:50

| BAINI DESIGN                                                                   | Phone + 61 2 9188 8250                      | REV | DESCRIPTION  | DATE     | BY |
|--------------------------------------------------------------------------------|---------------------------------------------|-----|--------------|----------|----|
| ABN 51 068 732 593                                                             | info@bainidesign.com.au                     | Α   | DA Lodgement | 22.05.18 |    |
| 1B Villiers street                                                             | www.bainidesign.com.au                      |     |              |          |    |
| Parramata, NSW 2150                                                            | Sydney, Australia                           |     |              |          |    |
| BEN VITALE - Reg N° 8977 - Nom                                                 | ninated Architect                           |     |              |          |    |
|                                                                                |                                             |     |              |          |    |
|                                                                                |                                             |     |              |          |    |
|                                                                                | rty of Baini Design. Larger scale drawings  |     |              |          |    |
|                                                                                | e. Do not scale from drawing all dimensions |     |              |          |    |
| to be verified on site before commence brought to the attention of the author. | ement of work. All discrepancies to be      |     |              |          |    |
| brought to the attention of the dolltor.                                       |                                             |     |              |          |    |
|                                                                                |                                             |     |              |          |    |

| PROJECT TITLE  BOARDING HOUSE  70 Cardigan St, Guilford |          |            | DRAWING TITLE BASEMENT & [ | DRIVEWAY SECTION             |
|---------------------------------------------------------|----------|------------|----------------------------|------------------------------|
| CLIENT                                                  | DRAWN BY | CHECKED BY | PROJECT NUMBER             | DRAWING NUMBER DA            |
| KC                                                      | СВ       | СВ         | 16025                      | scale@al draw As C indicated |

|--|

| DRAWING NUMBER | DATE     | REVISION   |
|----------------|----------|------------|
| 05             | 05/22/18 | Α          |
| SCALE @ A1     | DRAWN BY | CHECKED BY |
| As             | СВ       | СВ         |
| indicated      |          |            |