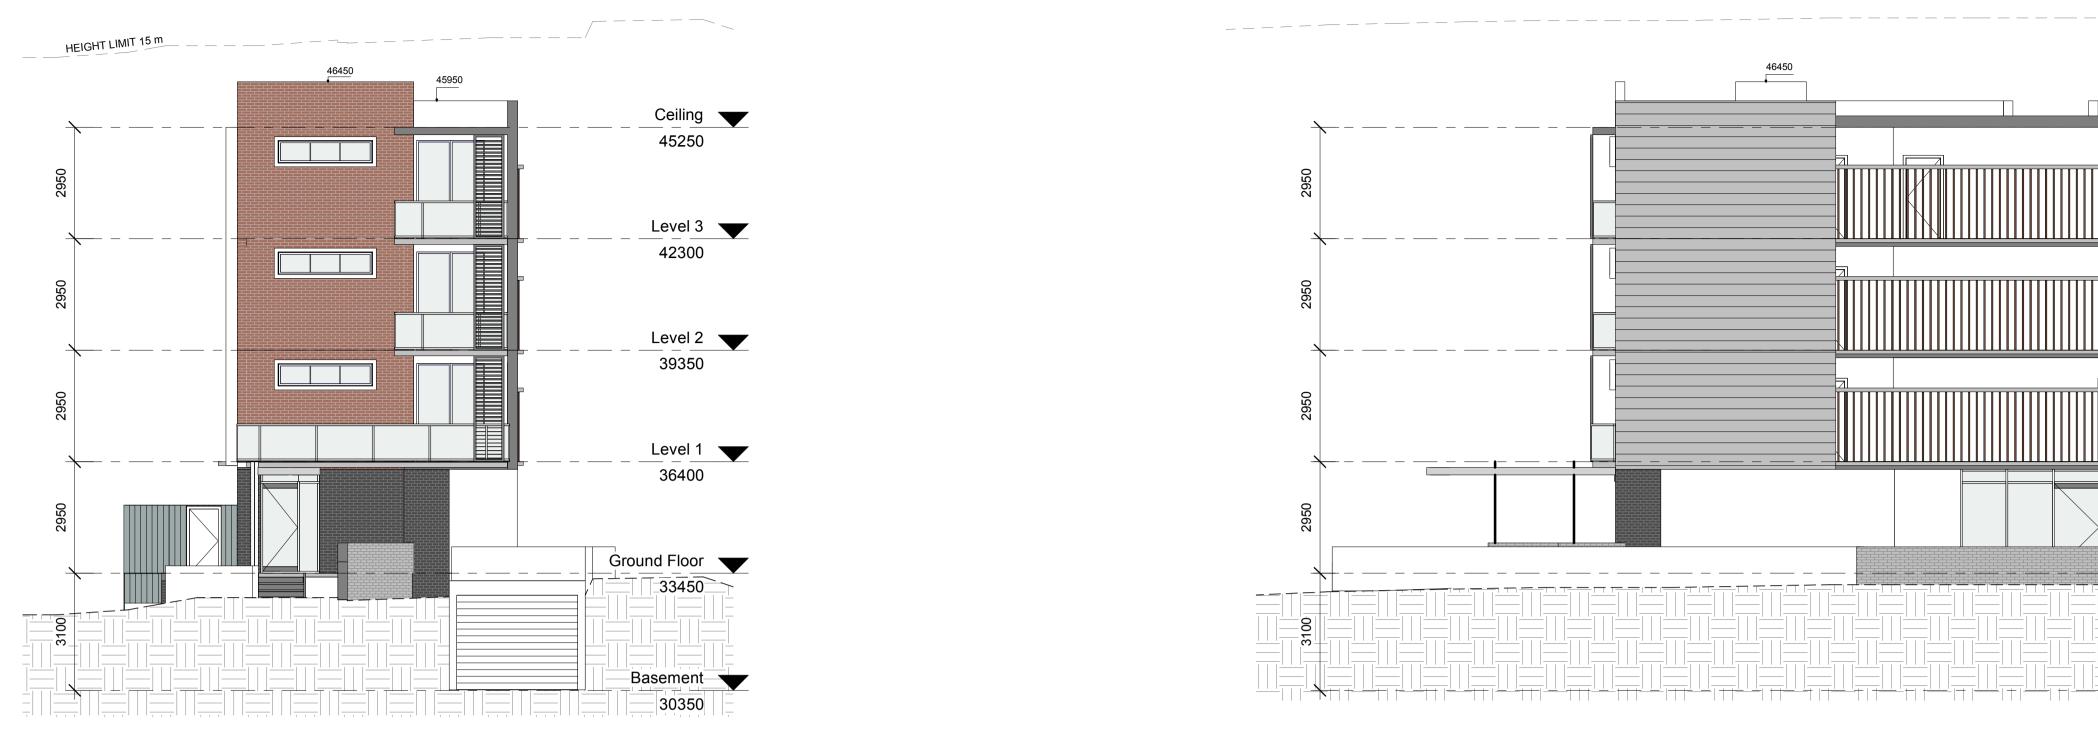

2 South 1:100

|      | HEIGHT LIMIT 15 m |              |      |       |                               |
|------|-------------------|--------------|------|-------|-------------------------------|
|      |                   | <u>45950</u> |      | 46450 | Ceiling                       |
| 2950 |                   |              | 1500 | 12000 | Ceiling                       |
| 2950 |                   |              | 1500 |       | Level 3 42300                 |
| 2950 |                   |              | 1500 | 1200  | Level 2 39350  Level 1        |
| 2950 |                   |              |      |       | 36400  Ground Floor           |
| 3100 |                   |              |      |       | 33450  33450  Basement  30350 |

|                                    | East    |
|------------------------------------|---------|
| 3                                  | 1 : 100 |
| SAINI DESIGN<br>ABN 51 068 732 593 |         |

West 1: 100

| NORTH |  |
|-------|--|
|       |  |

| 4 North<br>1:100                                      |          |            | 0 0,5 1 2,5 5<br>Metres 5          |
|-------------------------------------------------------|----------|------------|------------------------------------|
| PROJECT TITLE BOARDING HOUSE 70 Cardigan St, Guilford |          |            | DRAWING TITLE ELEVATIONS           |
| CLIENT                                                | DRAWN BY | CHECKED BY | PROJECT NUMBER DATE 10 05/22/18    |
| KC                                                    | СВ       | СВ         | 16025 SCALE @ A1 DRAWN BY 1:100 CB |