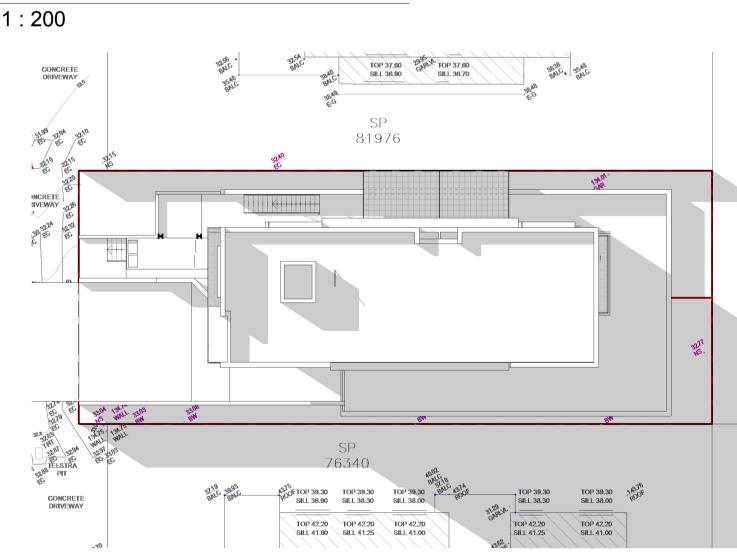

# Site Analysis Plan

1:200

|                                                                                                                                                                    | BAINI DESIGN                                                                                                                                                                                       | Phone + 61 2 9188 8250  | REV | DESCRIPTION  | DATE     | BY |
|--------------------------------------------------------------------------------------------------------------------------------------------------------------------|----------------------------------------------------------------------------------------------------------------------------------------------------------------------------------------------------|-------------------------|-----|--------------|----------|----|
|                                                                                                                                                                    | ABN 51 068 732 593                                                                                                                                                                                 | info@bainidesign.com.au | Α   | DA Lodgement | 22.05.18 |    |
|                                                                                                                                                                    | 1B Villiers street                                                                                                                                                                                 | www.bainidesign.com.au  |     |              |          |    |
|                                                                                                                                                                    | Parramata, NSW 2150                                                                                                                                                                                | Sydney, Australia       |     |              |          |    |
| BEN VITALE - Reg N° 8977 - Nominated Architect                                                                                                                     |                                                                                                                                                                                                    |                         |     |              |          |    |
| This drawing is copyright and the property of Baini Design. Larger scale drawings and written dimensions take preference. Do not scale from drawing all dimensions |                                                                                                                                                                                                    |                         |     |              |          |    |
|                                                                                                                                                                    | and written amerisons take preference. Do not scale from arowing all amerisons to be verified on site before commencement of work. All discrepancies to be brought to the attention of the author. |                         |     |              |          |    |
|                                                                                                                                                                    |                                                                                                                                                                                                    |                         |     |              |          |    |

| NORTH |  |
|-------|--|
|       |  |

| PROJECT TITLE BOARDING HOUSE 70 Cardigan St, Guilford |          |            | DRAWING TITLE SITE ANALYSIS | PLAN           |                |                  |
|-------------------------------------------------------|----------|------------|-----------------------------|----------------|----------------|------------------|
|                                                       |          |            | PROJECT NUMBER              | DRAWING NUMBER | DATE           | REVISION         |
| CLIENT                                                | DRAWN BY | CHECKED BY |                             | 03             | 05/22/18       | Α                |
| KC                                                    | СВ       | СВ         | 16025                       | 1:200          | DRAWN BY<br>CB | СНЕСКЕД ВУ<br>СВ |