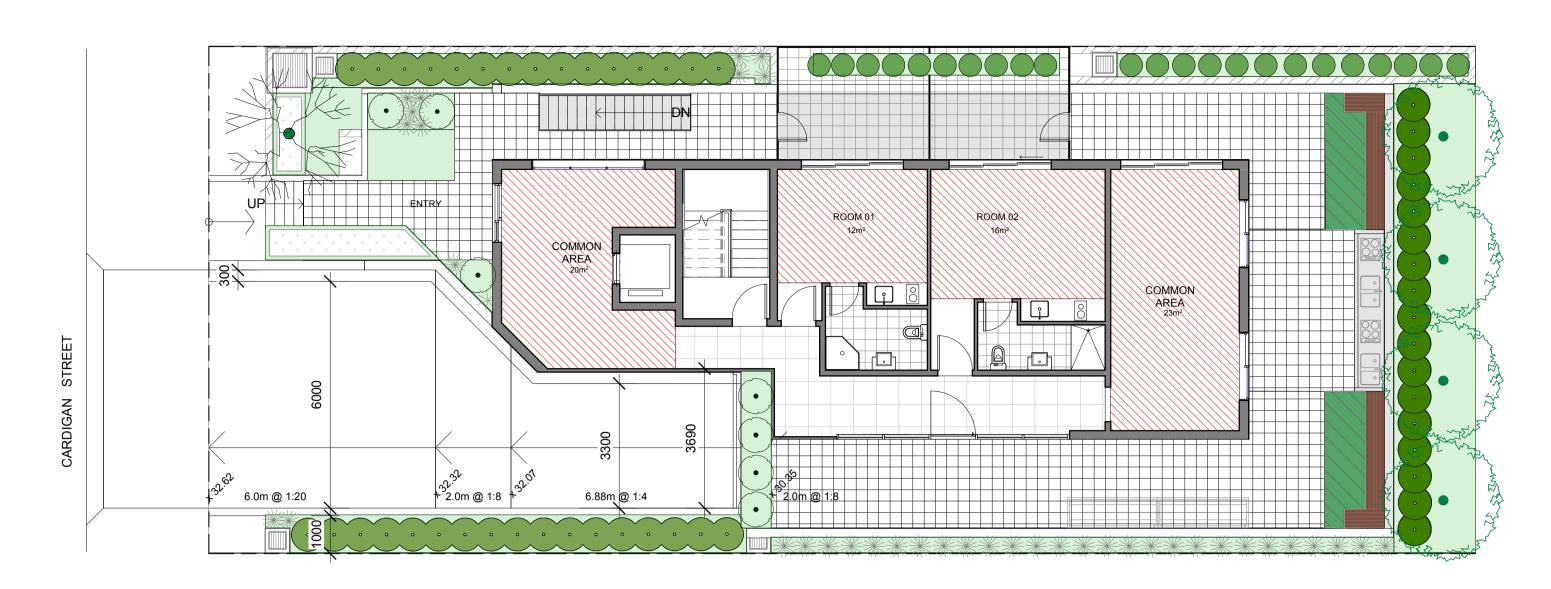

| NUMBER | DATE     | REVISION   |
|--------|----------|------------|
|        | 05/22/18 | Α          |
| A1     | DRAWN BY | CHECKED BY |
|        | СВ       | СВ         |

FOR DA APPROVAL

Ground Floor
1: 100

|                                                                                                                                                                                                                                                                                        |                                 |                  |       |                                                         |                |                  | Metres | 0 0.5 1 2.5               | 5                                     |                                    | 10                          |
|----------------------------------------------------------------------------------------------------------------------------------------------------------------------------------------------------------------------------------------------------------------------------------------|---------------------------------|------------------|-------|---------------------------------------------------------|----------------|------------------|--------|---------------------------|---------------------------------------|------------------------------------|-----------------------------|
| BAINI DESIGN ABN 51 068 732 593 info@bainidesign.com.au 1B Villiers street www.bainidesign.com.au Parramata, NSW 2150 Sydney, Australia BEN VITALE - Reg N° 8977 - Nominated Architect                                                                                                 | REV DESCRIPTION  A DA Lodgement | DATE BY 22.05.18 | NORTH | PROJECT TITLE  BOARDING HOUSE  70 Cardigan St, Guilford |                |                  |        | DRAWING TITLE  GROUND FLO | OR                                    |                                    |                             |
| This drawing is copyright and the property of Baini Design. Larger scale drawings and written dimensions take preference. Do not scale from drawing all dimensions to be verified on site before commencement of work. All discrepancies to be brought to the attention of the author. |                                 |                  |       | CLIENT<br>KC                                            | drawn by<br>CB | СНЕСКЕД ВУ<br>СВ |        | PROJECT NUMBER            | DRAWING NUMBER  06  SCALE @ A1  1:100 | DATE<br>05/22/18<br>DRAWN BY<br>CB | REVISION  A  CHECKED BY  CB |