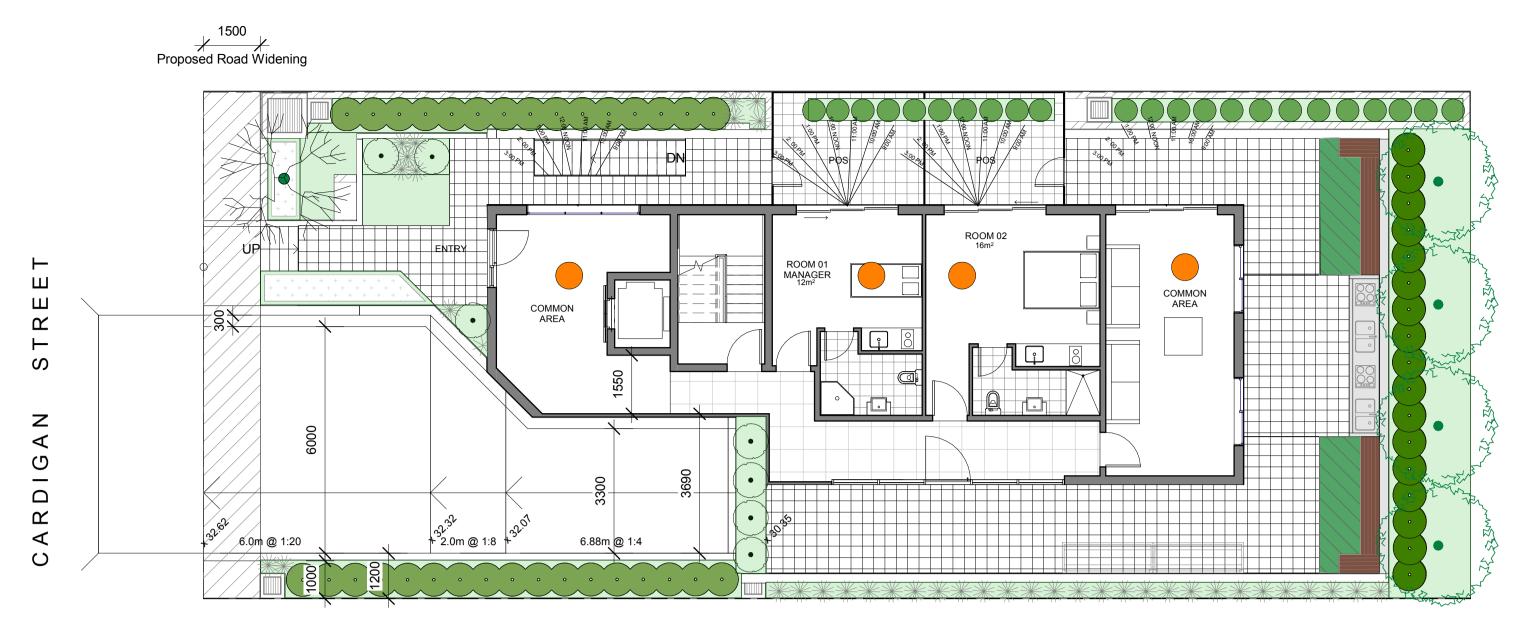

| NUMBER | DATE     | REVISION   |
|--------|----------|------------|
|        | 05/22/18 | Α          |
| A1     | DRAWN BY | CHECKED BY |
|        | СВ       | СВ         |

FOR DA APPROVAL

Ground Floor
1: 100

|                                                                                                                                                                                                                                                                                        |                                 |                  |       |                                                         |                |                  | Metres | 0 0.5 1 2.5               | 5                                     |                                    | 10                          |
|----------------------------------------------------------------------------------------------------------------------------------------------------------------------------------------------------------------------------------------------------------------------------------------|---------------------------------|------------------|-------|---------------------------------------------------------|----------------|------------------|--------|---------------------------|---------------------------------------|------------------------------------|-----------------------------|
| BAINI DESIGN ABN 51 068 732 593 info@bainidesign.com.au 1B Villiers street www.bainidesign.com.au Parramata, NSW 2150 Sydney, Australia BEN VITALE - Reg N° 8977 - Nominated Architect                                                                                                 | REV DESCRIPTION  A DA Lodgement | DATE BY 22.05.18 | NORTH | PROJECT TITLE  BOARDING HOUSE  70 Cardigan St, Guilford |                |                  |        | DRAWING TITLE  GROUND FLO | OR                                    |                                    |                             |
| This drawing is copyright and the property of Baini Design. Larger scale drawings and written dimensions take preference. Do not scale from drawing all dimensions to be verified on site before commencement of work. All discrepancies to be brought to the attention of the author. |                                 |                  |       | CLIENT<br>KC                                            | drawn by<br>CB | СНЕСКЕД ВУ<br>СВ |        | PROJECT NUMBER            | DRAWING NUMBER  06  SCALE @ A1  1:100 | DATE<br>05/22/18<br>DRAWN BY<br>CB | REVISION  A  CHECKED BY  CB |