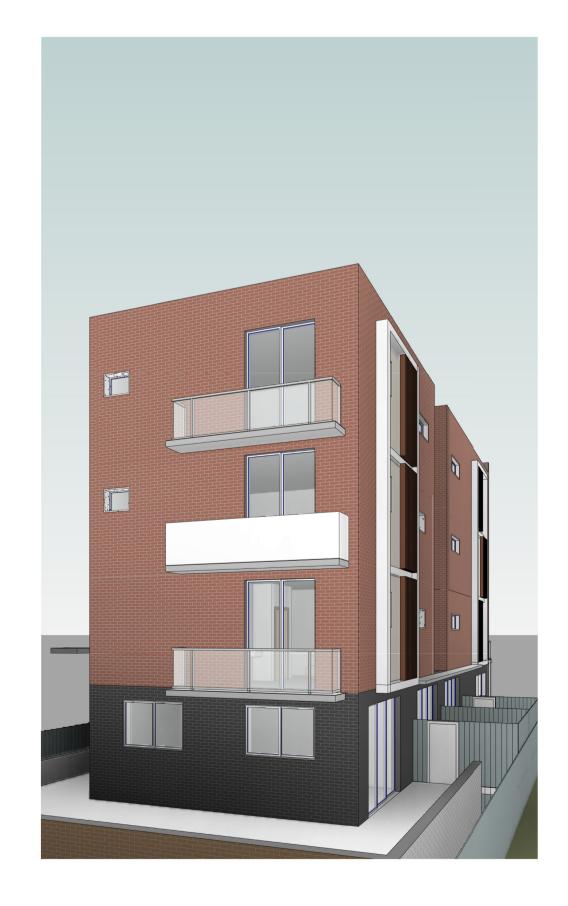

| NORTH |  |
|-------|--|
|       |  |

|                                                       |          |            | 0 0.5 1 2.              | 5                |               | 10         |
|-------------------------------------------------------|----------|------------|-------------------------|------------------|---------------|------------|
| PROJECT TITLE BOARDING HOUSE 70 Cardigan St, Guilford |          |            | DRAWING TITLE STREETSCA | PE ELEVATION & 3 | D PERSPECTI   | VES        |
| CLIENT                                                | DRAWN BY | CHECKED BY | PROJECT NUMB            | DRAWING NUMBER   | DATE 05/22/18 | REVISION   |
| KC                                                    | СВ       | СВ         | 16025                   |                  | DRAWN BY  CB  | CHECKED BY |